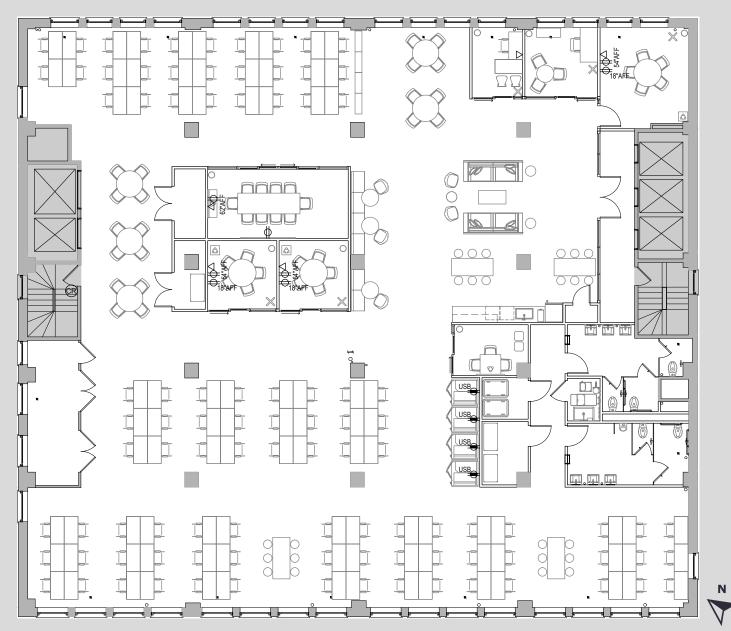

## Entire 14th Floor ----- 12,083 RSF Entire **5th** Floor — 12,083 RSF Entire **3rd** Floor — 12,083 RSF

Possession — 5 & 3 Immediate | 14 1/1/2025

Term — Negotiable







Pre-Built Floors Creative installations Full Floor Presence



## Test-Fit — Open Layout

WEST 28TH STREET



## As-Built - 14th Floor

WEST 28TH STREET





For more information, please contact:

JACOB ROSENTHAL 212–984–8009 jacob.rosenthal@cbre.com

CONOR KRUP 212–984–6696 conor.krup@cbre.com ARKADY SMOLYANKSKY 212–984–8355 arkady.smolyansky@cbre.com

BRETT SHANNON 212–984–8188 brett.shannon@cbre.com CAROLINE MERCK 212–984–8336 caroline.merck@cbre.com