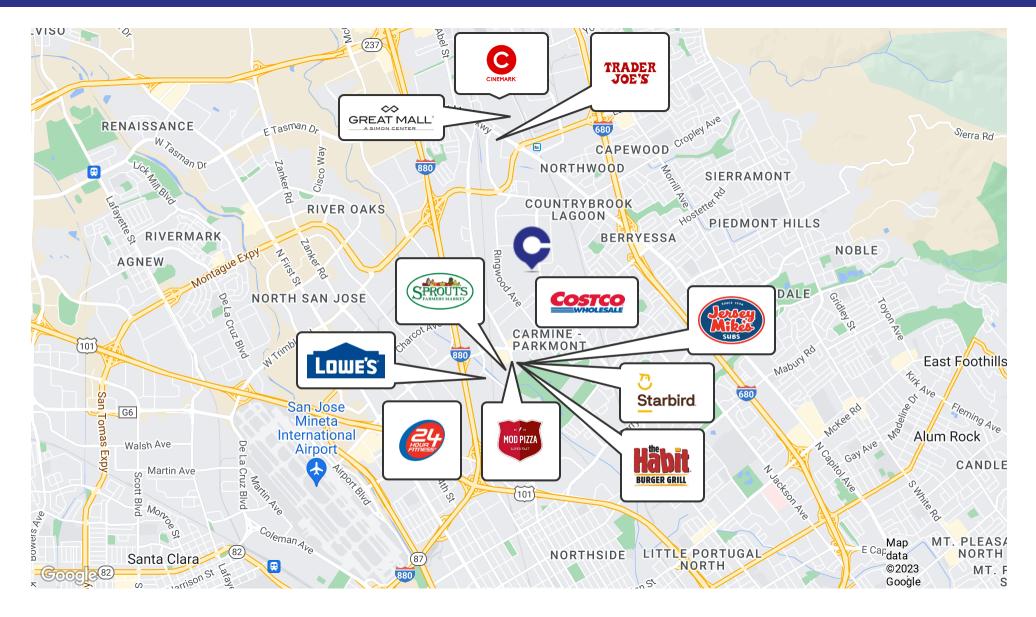

### RETAILER MAP

OFFICE SPACE FOR SUBLEASE | 1885 LUNDY AVE, SAN JOSE, CA 95131