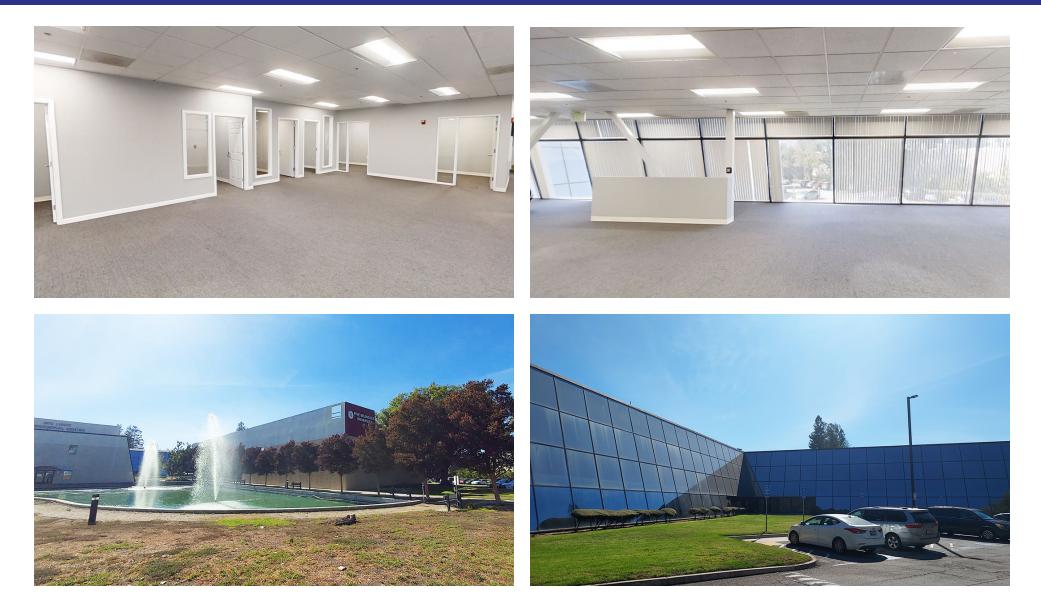

## ADDITIONAL PHOTOS

#### **PROPERTY HIGHLIGHTS**

- 7 Private Offices and a Conference Room
- Sublease at an Attractive Rental Rate
- LED 6/30/2025
- Large Window-line, Lots of Natural Light
- Elevator Served
- Unique Building Design
- Water Feature and Park Like Setting
- Ample Off Street Parking
- Close Proximity to Restaurants, Groceries and Services
- Easy Access from 680 and 880