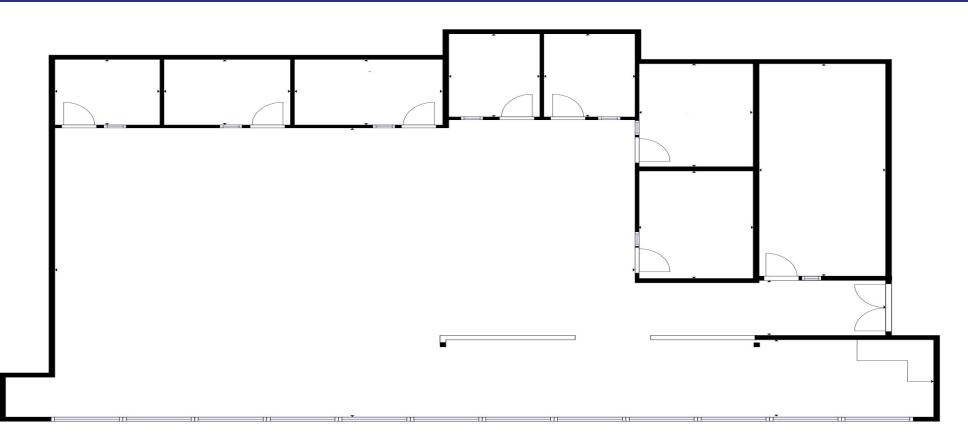

Nice professional office space ready for sublease at an attractive rental rate. The space has a large conference room, seven private offices, file storage and an open area for workstations. LED 6/30/2025.

#### **PROPERTY HIGHLIGHTS**

- 7 Private Offices and a Conference Room
- Sublease at an Attractive Rental Rate
- LED 6/30/2025
- Large Window-line, Lots of Natural Light
- Elevator Served
- Unique Building Design
- Water Feature and Park Like Setting
- Ample Off Street Parking
- Close Proximity to Restaurants, Groceries and Services
- Easy Access from 680 and 880

#### **AVAILABLE SPACES**

| SUITE             | SIZE (SF) | LEASE TYPE   | LEASE RATE      |
|-------------------|-----------|--------------|-----------------|
| 1885 Lundy Avenue | 3,000 SF  | Full Service | \$1.65 SF/month |