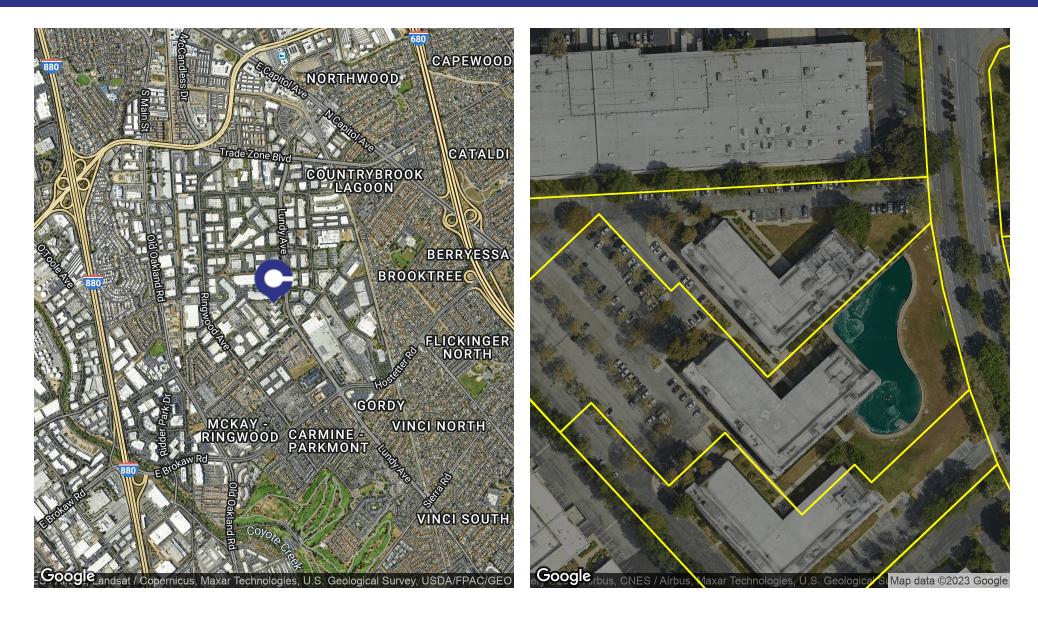

lding Design
- Water Feature and Park Like Setting
- Ample Off Street Parking
- Close Proximity to Restaurants, Groceries and Services
- Easy Access from 680 and 880

#### **RANDY KINGHORN**

650.918.4388 randy@kinghorncommercial.com OFFICE SPACE FOR SUBLEASE | 1885 LUNDY AVE SAN JOSE, CA 95131

## LEASE SPACES



#### **AVAILABLE SPACES**

| SUITE             | SIZE (SF) | LEASE TYPE   | LEASE RATE      |
|-------------------|-----------|--------------|-----------------|
| 1885 Lundy Avenue | 3,000 SF  | Full Service | \$1.65 SF/month |

# OFFICE SPACE FOR SUBLEASE | 1885 LUNDY AVE SAN JOSE, CA 95131

## ADDITIONAL PHOTOS



# OFFICE SPACE FOR SUBLEASE | 1885 LUNDY AVE, SAN JOSE, CA 95131

### RETAILER MAP



OFFICE SPACE FOR SUBLEASE | 1885 LUNDY AVE, SAN JOSE, CA 95131

### AERIAL MAP