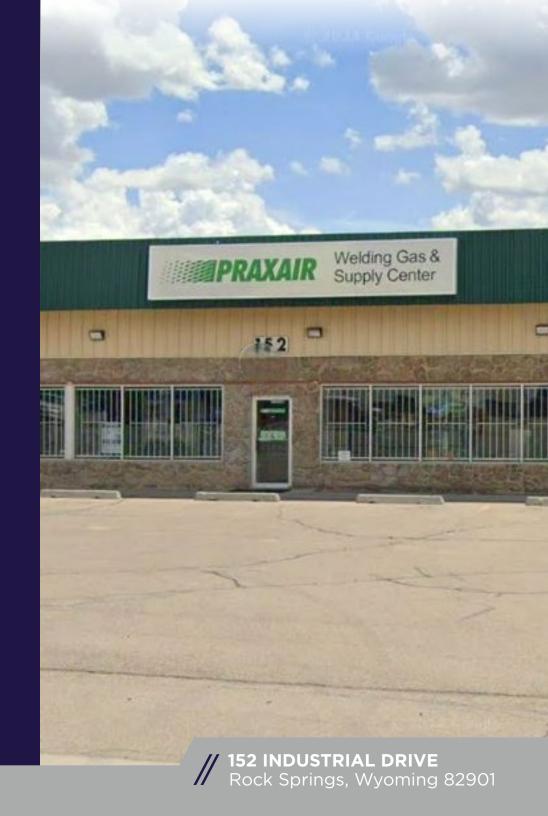

## **# EXECUTIVE SUMMARY**

Cushman & Wakefield is pleased to offer for sale, **152 Industrial Drive**, a single-tenant NNN leased investment opportunity. Located along U.S. Highway 191, a major city through-way, the ±9,000 SF building is occupied by Praxair Distribution, Inc. and operating on a triple-net lease and (1) 3-year option to extend. Situated on 1.14 acres, this property was developed in 1975 and is currently operated by one of the largest industrial gas companies across the world.

# // INVESTMENT HIGHLIGHTS

Single-tenant Praxair Distribution Facility with a NNN Lease

9,000 SF Industrial Warehouse Situated on 1.14 Acres

Over 10 Years of Occupancy History with Praxair

An Industry Leading Specialty Gas Provider and a Subsidiary of Linde