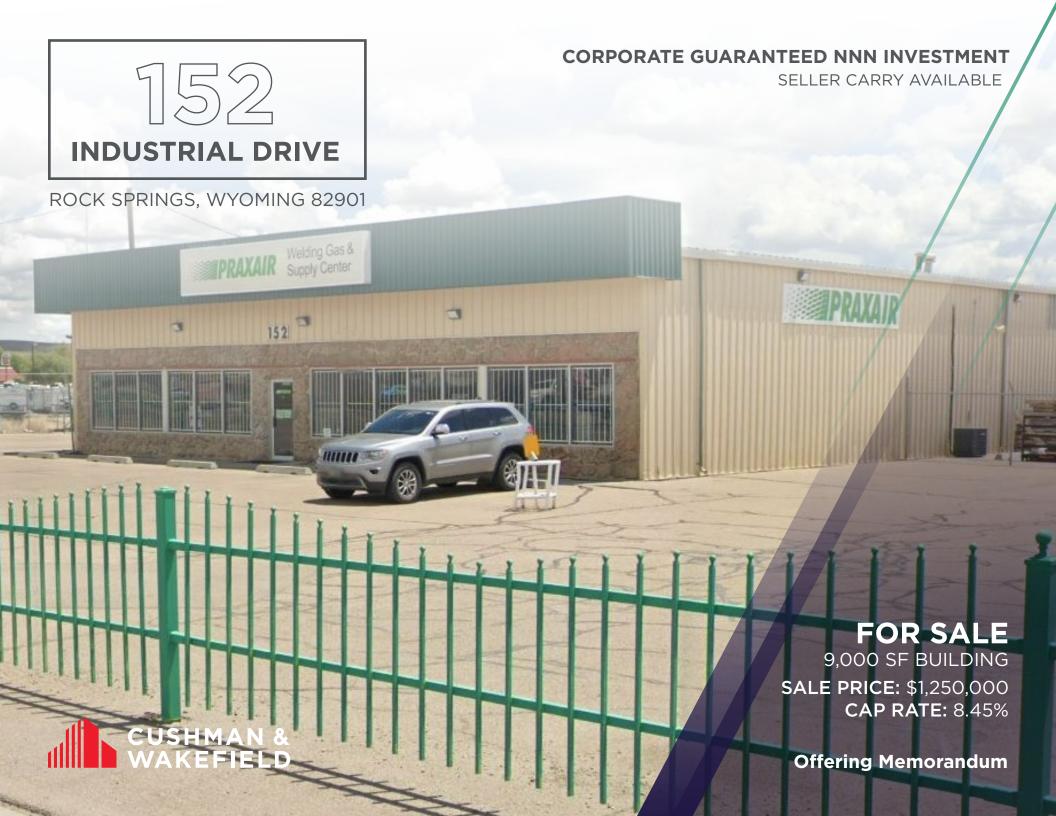

## **# EXECUTIVE SUMMARY**

Cushman & Wakefield is pleased to offer for sale, **152 Industrial Drive**, a single-tenant NNN leased investment opportunity. Located along U.S. Highway 191, a major city through-way, the ±9,000 SF building is occupied by Praxair Distribution, Inc. and operating on a triple-net lease and (1) 3-year option to extend. Situated on 1.14 acres, this property was developed in 1975 and is currently operated by one of the largest industrial gas companies across the world.

## **INVESTMENT HIGHLIGHTS**

**SALE PRICE** \$1,250,000

**NOI** \$105,660

# // INVESTMENT HIGHLIGHTS

Single-tenant Praxair Distribution Facility with a NNN Lease

9,000 SF Industrial Warehouse Situated on 1.14 Acres

Over 10 Years of Occupancy History with Praxair

An Industry Leading Specialty Gas Provider and a Subsidiary of Linde