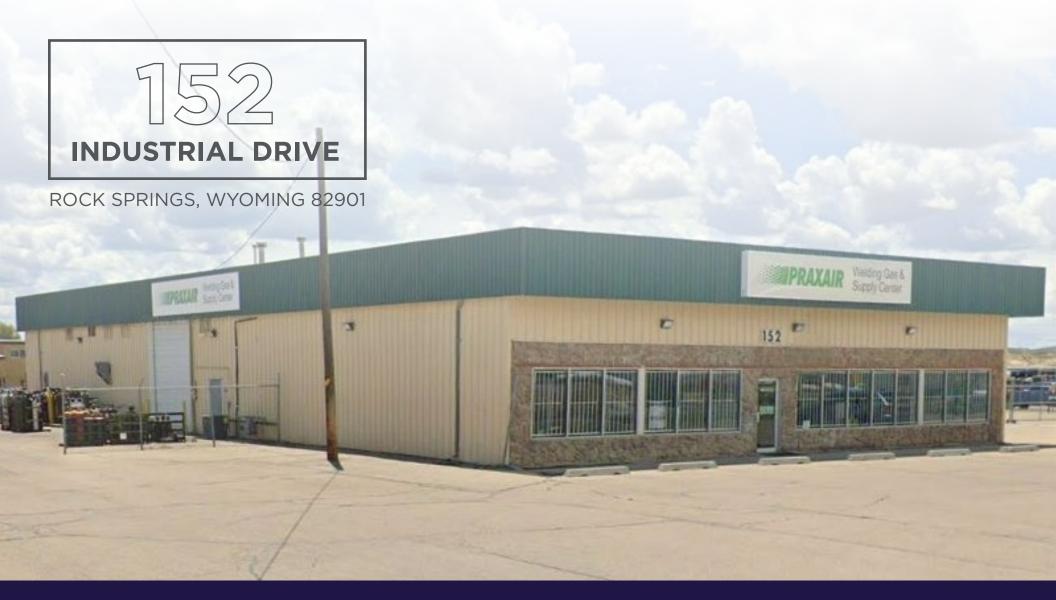

## **# EXECUTIVE SUMMARY**

Cushman & Wakefield is pleased to offer for sale, **152 Industrial Drive**, a single-tenant NNN leased investment opportunity. Located along U.S. Highway 191, a major city through-way, the ±9,000 SF building is occupied by Praxair Distribution, Inc. and operating on a triple-net lease and (1) 3-year option to extend. Situated on 1.14 acres, this property was developed in 1975 and is currently operated by one of the largest industrial gas companies across the world.

# // INVESTMENT HIGHLIGHTS

Single-tenant Praxair Distribution Facility with a NNN Lease

9,000 SF Industrial Warehouse Situated on 1.14 Acres

Over 10 Years of Occupancy History with Praxair

An Industry Leading Specialty Gas Provider and a Subsidiary of Linde