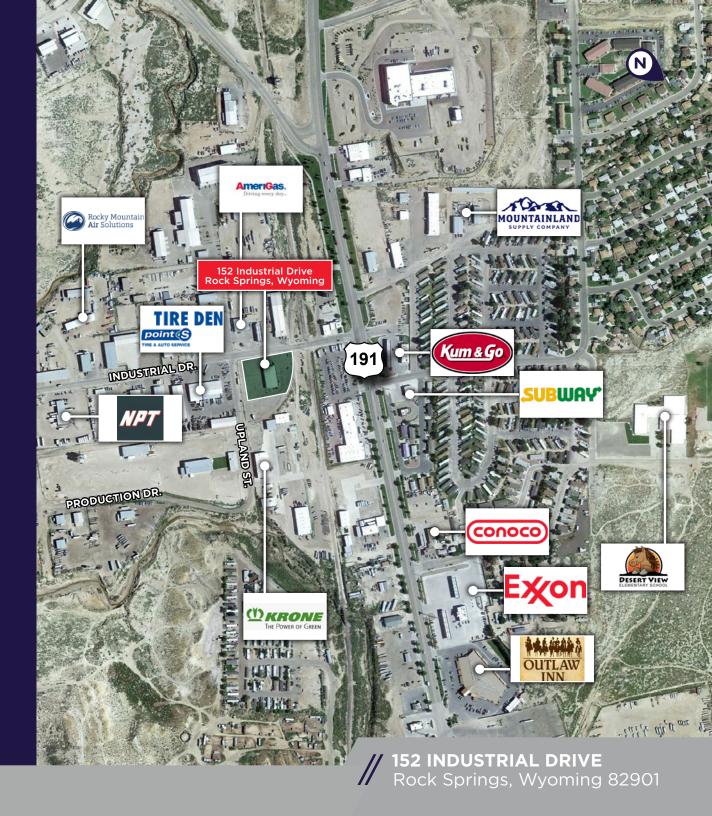

# **// LOCATION HIGHLIGHTS**

Situated along U.S. Highway 191, a Cross-country Merchant Interstate

Located Less Than a Mile from Desert View Elementary School

Nearby Residential Communities include Desert Village and Sweetwater Heights

Surrounding Retailers include Tire Den Point S, AmeriGas Propane, Total Service Supply, Kum & Go, and Subway

Large Population of 27,819 Residents within a 10-mile Radius of the Subject Property

Strong Traffic Counts and Visibility | 13,500 VPD on U.S. Highway 91