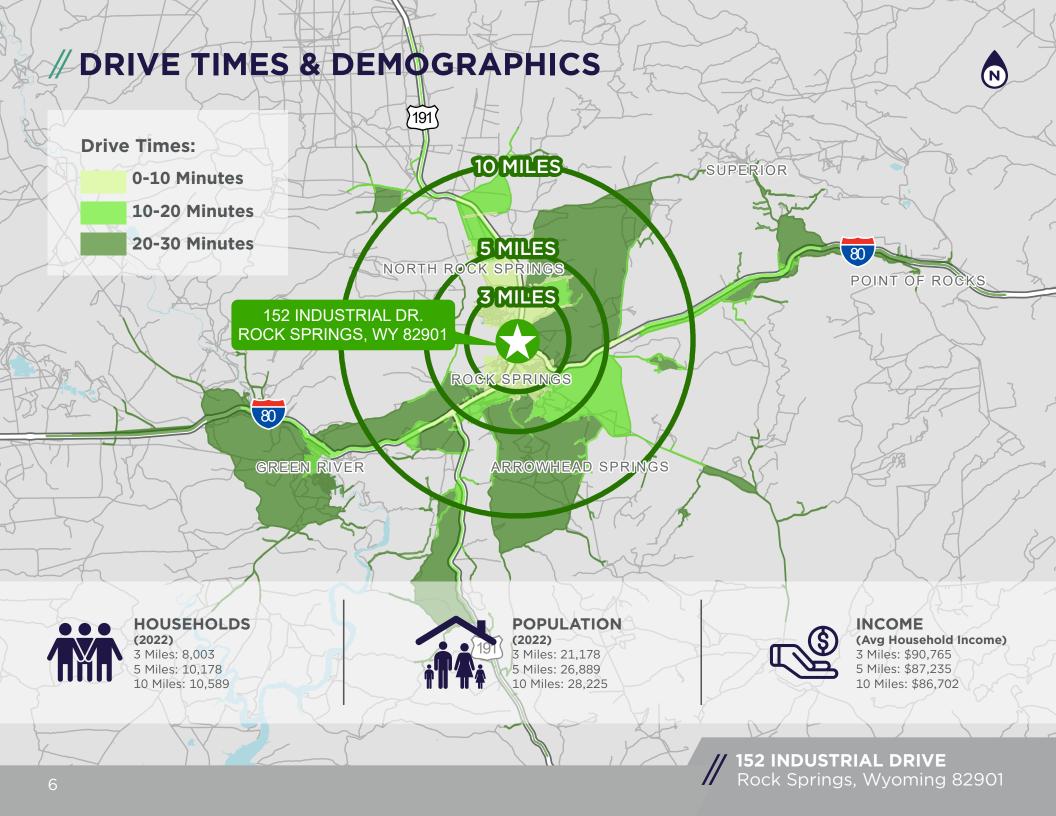

# **// LOCATION HIGHLIGHTS**

Situated along U.S. Highway 191, a Cross-country Merchant Interstate

Located Less Than a Mile from Desert View Elementary School

Nearby Residential Communities include Desert Village and Sweetwater Heights

Surrounding Retailers include Tire Den Point S, AmeriGas Propane, Total Service Supply, Kum & Go, and Subway

Large Population of 27,819 Residents within a 10-mile Radius of the Subject Property

Strong Traffic Counts and Visibility | 13,500 VPD on U.S. Highway 91