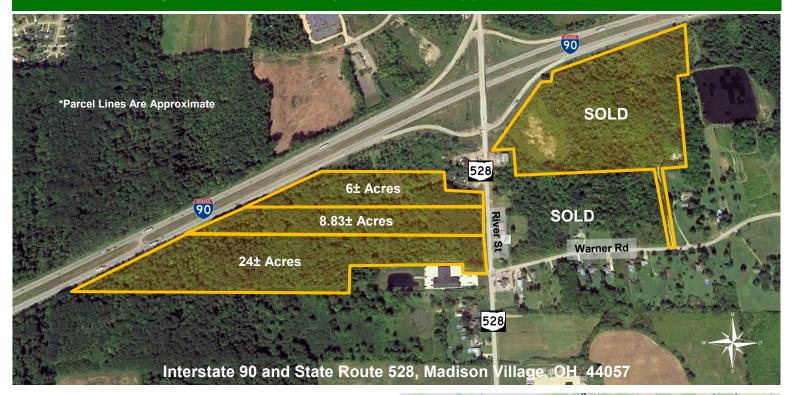

## Interstate 90 and State Route 528 (SW) - 38.83± Acres

Madison Village, Ohio 44057 (Lake County)

### Property Features:

- 38.83± Acres
- Zoned B-5: Interstate Business
- Highly Visible From Interstate 90
- South West Quad (I-90 & SR 528)

#### 24± Acres

1,200± Feet Frontage on Interstate 90 324.98± Feet Frontage on SR 528 (S Madison Rd)

#### 6± Acres

535± Feet Frontage on Interstate 90 105± Feet Frontage on SR 528 (S Madison Rd)

#### 8.83± Acres

444± Feet Frontage on Interstate 90 200± Feet Frontage on SR 528 (S Madison Rd)

2,179± Feet Total Frontage on Interstate 90 630± Feet Total Frontage on SR 528 (S Madison Rd)

Advisors, in