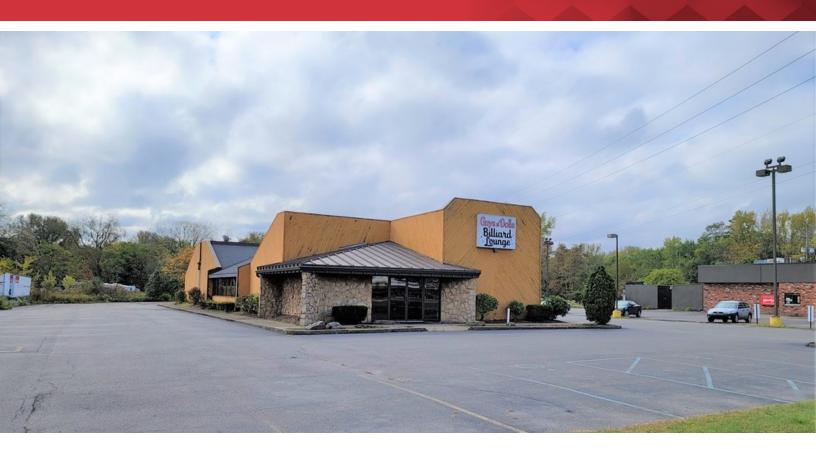

## 59 S. Wyoming Ave.

Edwardsville, PA 18704

## **Property Overview**

Prime retail site available for lease, land lease or build to suit.

## **Property Highlights**

- · Lease rate: Negotiable
- · Located in major retail corridor
- Zoning: C-2 General Business District
- · Lot Size:1.21 acres
- On four lane highway with center turn lane
- Traffic count: 17,468 vehicles per day
- 82 striped off-street parking spaces
- · Public water and sewer
- 3-phase electric
- · Natural gas forced air
- Airconditioned
- Existing 5,200 SF clear span building can be reused, or site can be redeveloped