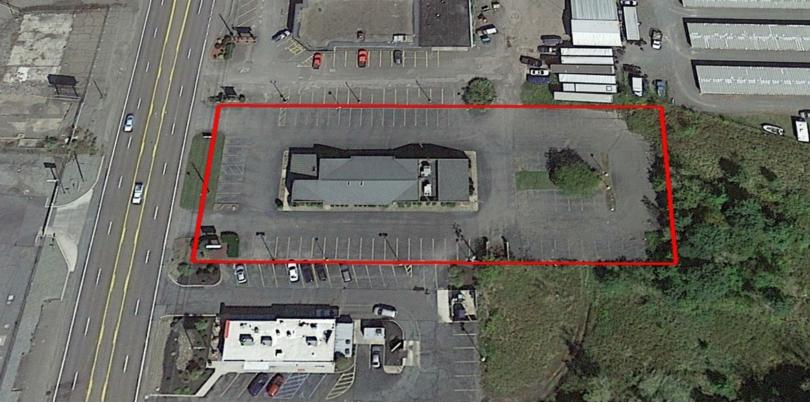

## **OFFERING SUMMARY**

| Lease Rate:    | Negotiable                       |
|----------------|----------------------------------|
| Building Size: | 5,200 SF                         |
| Lot Size:      | 1.21 Acres                       |
| Zoning:        | C-2 General Business<br>District |
| Market:        | Northeast Pennsylvania           |
| Submarket:     | I-81 corridor                    |
| Traffic Count: | 17,468                           |

## **Property Highlights**

- · Lease rate: Negotiable
- · Located in major retail corridor
- Zoning: C-2 General Business District
- · Lot Size:1.21 acres
- On four lane highway with center turn lane
- Traffic count: 17,468 vehicles per day
- 82 striped off-street parking spaces
- · Public water and sewer
- 3-phase electric
- · Natural gas forced air
- Airconditioned
- Existing 5,200 SF clear span building can be reused, or site can be redeveloped