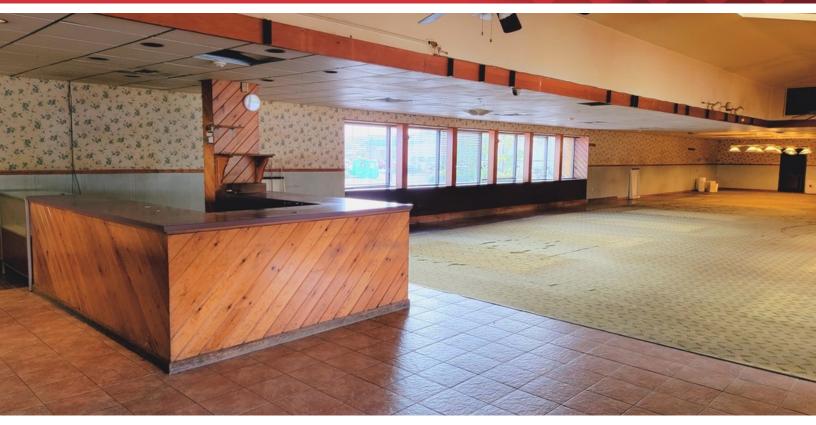

## **Property Overview**

Prime retail site available for lease, land lease or build to suit.

## **Property Highlights**

- · Lease rate: Negotiable
- · Located in major retail corridor
- Zoning: C-2 General Business District
- · Lot Size:1.21 acres
- On four lane highway with center turn lane
- Traffic count: 17,468 vehicles per day
- 82 striped off-street parking spaces
- · Public water and sewer
- 3-phase electric
- · Natural gas forced air
- Airconditioned
- Existing 5,200 SF clear span building can be reused, or site can be redeveloped