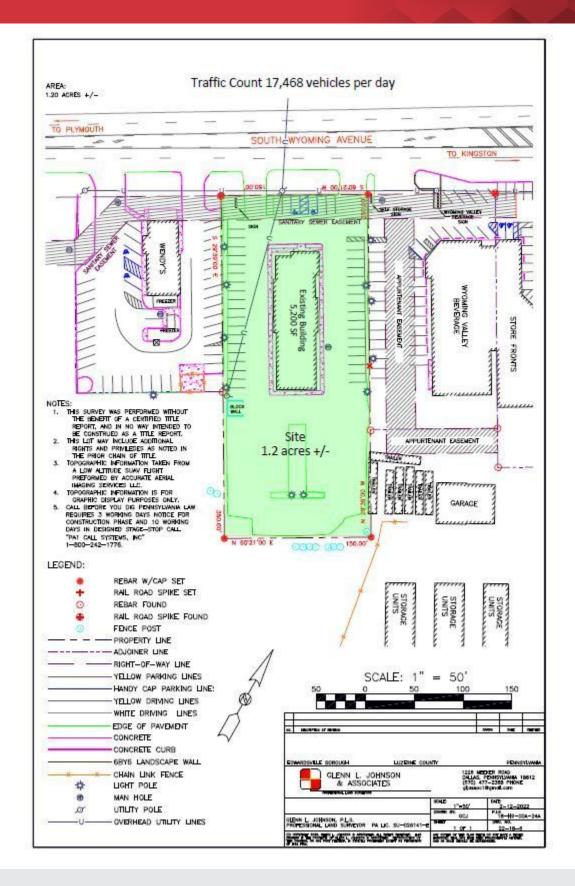

## **OFFERING SUMMARY**

| Lease Rate:    | Negotiable                       |
|----------------|----------------------------------|
| Building Size: | 5,200 SF                         |
| Lot Size:      | 1.21 Acres                       |
| Zoning:        | C-2 General Business<br>District |
| Market:        | Northeast Pennsylvania           |
| Submarket:     | I-81 corridor                    |
| Traffic Count: | 17,468                           |

## **Property Highlights**

- · Lease rate: Negotiable
- · Located in major retail corridor
- Zoning: C-2 General Business District
- · Lot Size:1.21 acres
- On four lane highway with center turn lane
- Traffic count: 17,468 vehicles per day
- 82 striped off-street parking spaces
- · Public water and sewer
- 3-phase electric
- · Natural gas forced air
- Airconditioned
- Existing 5,200 SF clear span building can be reused, or site can be redeveloped

5 200 SE

| POPULATION              | 1 MILE     | 3 MILES   | 5 MILES   |
|-------------------------|------------|-----------|-----------|
| Total Population        | 15,183     | 96,614    | 146,010   |
| Average Age             | 37.7       | 39.1      | 40.5      |
| Average Age (Male)      | 35.5       | 37.0      | 38.4      |
| Average Age (Female)    | 38.9       | 41.0      | 42.3      |
| HOUSEHOLDS & INCOME     | 1 MILE     | 3 MILES   | 5 MILES   |
| Total Households        | 6,781      | 40,824    | 62,003    |
| # of Persons per HH     | 2.2        | 2.4       | 2.4       |
| Average HH Income       | \$43,673   | \$44,782  | \$47,902  |
| Average House Value     | \$121,256  | \$120,254 | \$124,181 |
| TRAFFIC COUNTS          |            |           |           |
| Route 11 (Wyoming Ave.) | 17,468/day |           |           |