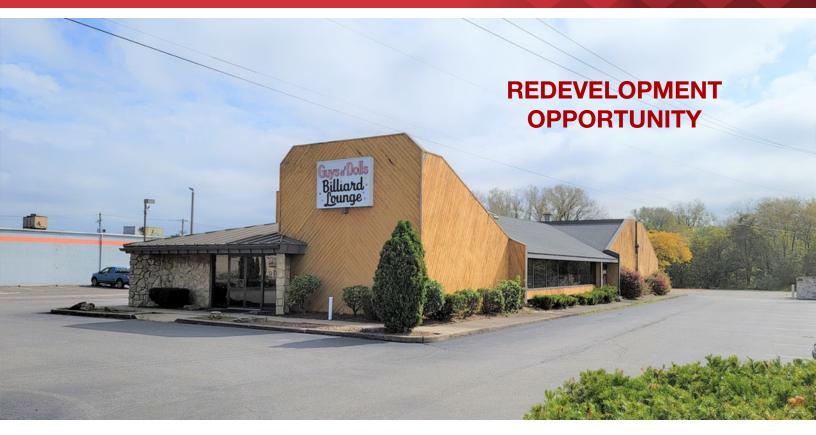

## 59 S. Wyoming Ave.

Edwardsville, PA 18704

## **Property Overview**

Prime retail site available for lease, land lease or build to suit.

## **Property Highlights**

- · Lease rate: Negotiable
- · Located in major retail corridor
- Zoning: C-2 General Business District
- · Lot Size:1.21 acres
- On four lane highway with center turn lane
- Traffic count: 17,468 vehicles per day
- 82 striped off-street parking spaces
- · Public water and sewer
- 3-phase electric
- · Natural gas forced air
- Airconditioned
- Existing 5,200 SF clear span building can be reused, or site can be redeveloped