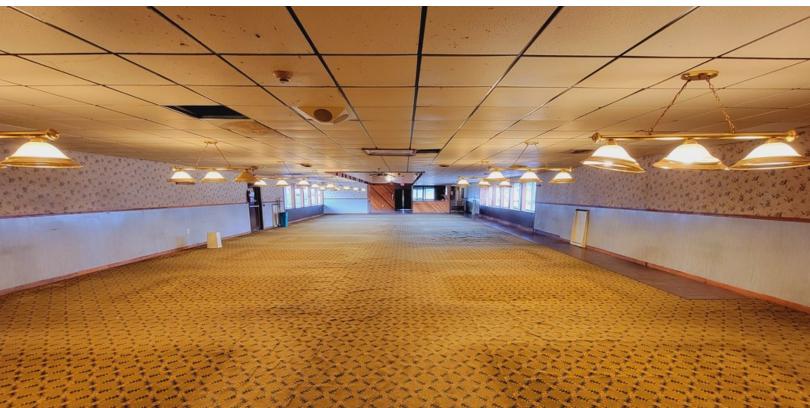

## **Property Overview**

Prime retail site available for lease, land lease or build to suit.

## **Property Highlights**

- · Lease rate: Negotiable
- · Located in major retail corridor
- Zoning: C-2 General Business District
- · Lot Size:1.21 acres
- On four lane highway with center turn lane
- Traffic count: 17,468 vehicles per day
- 82 striped off-street parking spaces
- · Public water and sewer
- 3-phase electric
- · Natural gas forced air
- Airconditioned
- Existing 5,200 SF clear span building can be reused, or site can be redeveloped