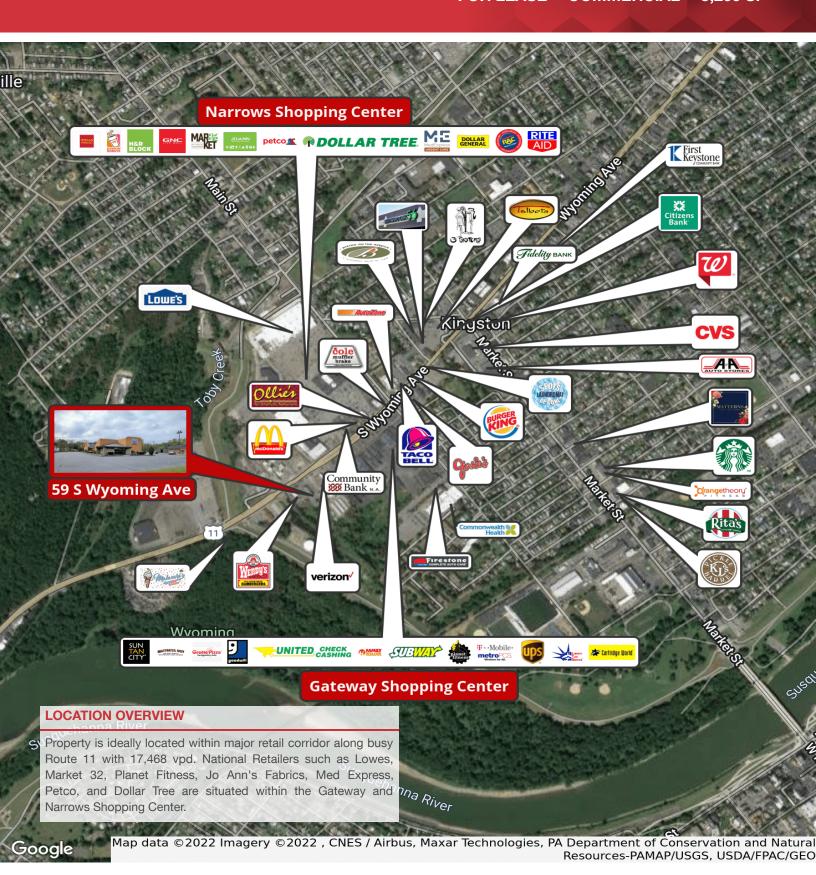

## 59 S. Wyoming Ave.

Edwardsville, PA 18704

## **Property Highlights**

- · Lease rate: Negotiable
- · Located in major retail corridor
- Zoning: C-2 General Business District
- · Lot Size:1.21 acres
- On four lane highway with center turn lane
- Traffic count: 17,468 vehicles per day
- 82 striped off-street parking spaces
- · Public water and sewer
- 3-phase electric
- · Natural gas forced air
- Airconditioned
- Existing 5,200 SF clear span building can be reused, or site can be redeveloped