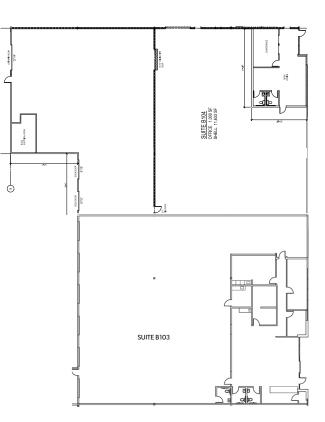

## FOR LEASE STE B103: 9,926 SF

#### **HIGHLIGHTS**

- 9,926 SF total
- 1,800 SF of office space •
- 5 dock high doors, 1 grade level doors •
- 3-phase power (Heavy) •
- 30' clear height
- **Excellent office layout** •
- Sprinklered •
- **Excellent Highway 167 frontage** •
- **Class A image** •
- Excellent access and proximity to I-5, SR-18 and Hwy-167
- Built in 2000
- Available 2/1/25
- **Contact brokers for rates**

9926 RSF 2690 SF (OFFICE )/ 7236 SF (WHS)

SUITE 3350-B103 WEST PARK 3320 BUILDING 3350 WEST VALLEY HIGHWAY AUBURN, WASHINGTON

workplace architecture 3025 112th Ave. NE, Suite 110 Bellevue, Washington 98004 Bellevue, Washington 98004 206.310.0827 T www.workplacearchitecture.com