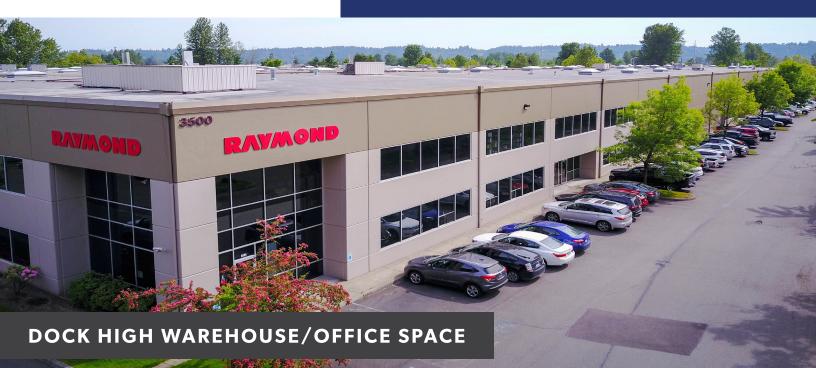

#### WEST PARK CORPORATE CAMPUS

21,589 SF

#### 3500 W VALLEY HWY N | AUBURN, WA

### HIGHLIGHTS

- 21,589 SF (Divisible to 11,663 SF & 9,926 SF)
- 2,800 total office SF (1,000 SF & 1,800 SF)
- 3-phase power
- 30' clear height
- **Excellent office layout**
- Sprinklered
- **Excellent Highway 167 frontage**
- Class A image •
- Excellent access and proximity to I-5, • SR-18 and Hwy-167
- Built in 2000
- Available 2/1/25
- **Contact brokers for rates**