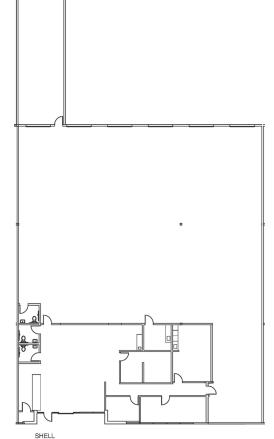

## FOR LEASE

21,589 SF

#### WEST PARK CORPORATE CAMPUS

3500 W VALLEY HWY N | AUBURN, WA

#### **ADDRESSES**

- Building A: 1220 37th St NW
- Building B: 3500 W Valley Hwy N
- Building C: 3402 W Valley Hwy N
- Building D: 3320 W Valley Hwy N