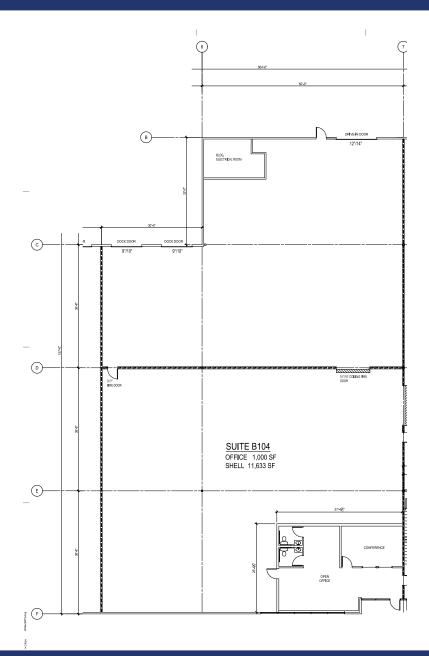

## FOR LEASE **STE B104:** 11,663 SF

## WEST PARK CORPORATE CAMPUS

3500 W VALLEY HWY N | AUBURN, WA

- 11,633 SF total
- Includes 1,000 SF office
- 2 dock high doors, 2 grade level door
- H-4 warehouse area 4,815 SF
- 3-phase power
- 30' clear height
- Excellent office layout
- Sprinklered
- Excellent Highway 167 frontage
- Class A image
- Excellent access and proximity to I-5, SR-18 and Hwy-167
- Built in 2000
- Available 2/1/25
- Contact brokers for rates