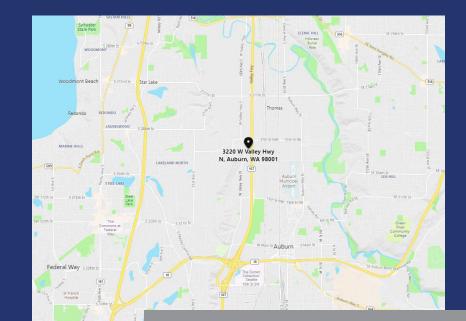

#### WEST PARK CORPORATE CAMPUS

3500 W VALLEY HWY N | AUBURN, WA

#### **ADDRESSES**

- Building A: 1220 37th St NW
- Building B: 3500 W Valley Hwy N
- Building C: 3402 W Valley Hwy N
- Building D: 3320 W Valley Hwy N