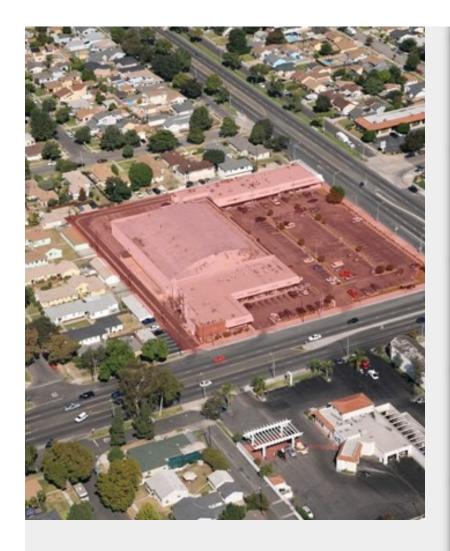

#### 5819-5835 Bellflower Blvd

5819-5835 Bellflower Blvd, Lakewood, CA 90713

Allison Huang RE/MAX Premier Properties Commercial Division 223 N First Ave,Arcadia, CA 91006 achh88@gmail.com (626) 641-7678

#### 5819-5835 Bellflower Blvd

\$12.00 - \$27.00 /SF/Yr

"Very busy South Street and Bellflower Blvd North/West Corner in city Lakewood, Los Angeles County, entrance from South Street and Bellflower Blvd. Anchored by 7-Eleven, Crunch Gym, Papa John's Pizza and Dollar Tree Top Store in Region. Ideal Mid -Size space with excellent signage. Excellent Service Tenants in Center-Nail, Speedy Cash,Don Ruben Mexican Grill,San's Suit Outlet and Metro PCS. Central location of Dense Lakewood Community (over 26,000 Persons-1 Mile, 220,000 - 3 Mile, 595,000 - 5 Mile). Excellent Average Household Income over \$92,000 5837 E. South St. is also available for lease 1138 SF \$2 Per SF +NNN 40 cent. good for restaurant, retail and office, 3 year lease

Corner of Bellflower Blvd and South Street, close to Cerritos and Long Beach, easy access to fwy 605 and 91

- Traffic Count: South St Bellflower Blvd E Traffic Vol: 23,431 Year:2016 0.05 mi
- Traffic Count: South St Bellflower Blvd W Traffic Vol: 29,369 Year:2016 0.10 mi