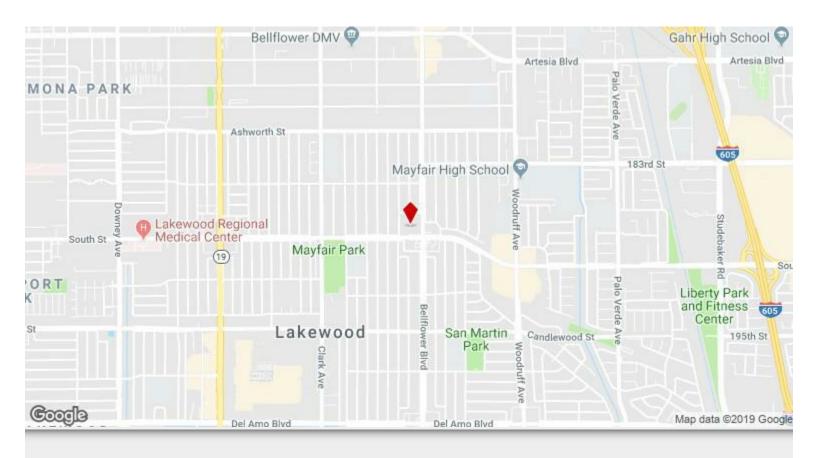

#### 5819-5835 Bellflower Blvd

5819-5835 Bellflower Blvd, Lakewood, CA 90713

Allison Huang RE/MAX Premier Properties Commercial Division 223 N First Ave,Arcadia, CA 91006 achh88@gmail.com (626) 641-7678

#### 5819-5835 Bellflower Blvd

\$12.00 - \$27.00 /SF/Yr

"Very busy South Street and Bellflower Blvd North/West Corner in city Lakewood, Los Angeles County, entrance from South Street and Bellflower Blvd. Anchored by 7-Eleven, Crunch Gym, Papa John's Pizza and Dollar Tree Top Store in Region. Ideal Mid -Size space with excellent signage. Excellent Service Tenants in Center-Nail, Speedy Cash,Don Ruben Mexican Grill,San's Suit Outlet and Metro PCS. Central location of Dense Lakewood Community (over 26,000 Persons-1 Mile, 220,000 - 3 Mile, 595,000 - 5 Mile). Excellent Average Household Income over \$92,000 5837 E. South St. is also available for lease 1138 SF \$2 Per SF +NNN 40 cent. good for restaurant, retail and office, 3 year lease

Corner of Bellflower Blvd and South Street, close to Cerritos and Long Beach, easy access to fwy 605 and 91

- Traffic Count: South St Bellflower Blvd E Traffic Vol: 23,431 Year:2016 0.05 mi
- Traffic Count: South St Bellflower Blvd W Traffic Vol: 29,369 Year:2016 0.10 mi