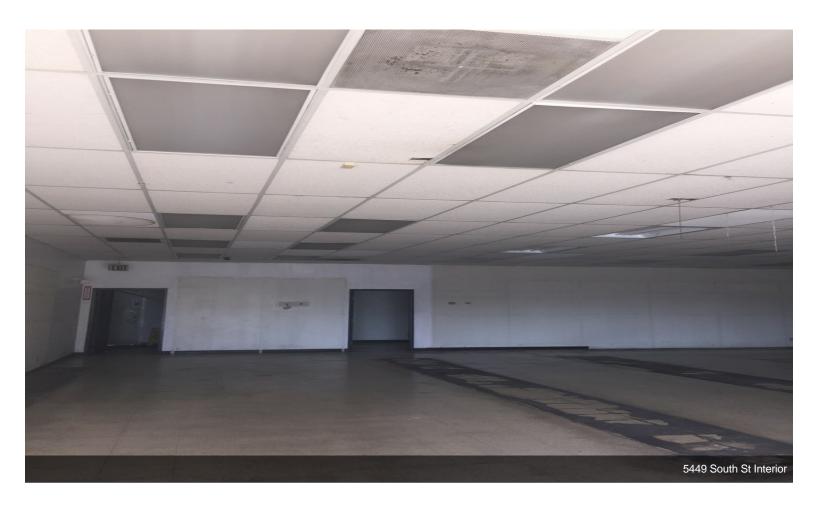

| 1 | Space Available    | 3,490 SF                 | Base Rent is negotiable.                         |
|---|--------------------|--------------------------|--------------------------------------------------|
|   | Rental Rate        | \$12.00 /SF/Yr           |                                                  |
|   | Date Available     | Now                      |                                                  |
|   | Service Type       | Triple Net               |                                                  |
|   | Space Type         | Relet                    |                                                  |
|   | Space Use          | Retail                   |                                                  |
|   | Lease Term         | Negotiable               |                                                  |
|   |                    |                          |                                                  |
|   |                    |                          |                                                  |
|   | 1st Floor Ste 5831 |                          |                                                  |
|   | Space Available    | 1,300 - 2,600 SF         |                                                  |
|   | Rental Rate        | \$22.20 - \$27.00 /SF/Yr |                                                  |
| 2 | Date Available     | Now                      |                                                  |
|   | Service Type       | Triple Net               |                                                  |
|   | Built Out As       | Standard Retail          |                                                  |
|   | Space Type         | Relet                    |                                                  |
|   | Space Use          | Retail                   |                                                  |
|   | Lease Term         | 3 Years                  |                                                  |
|   |                    |                          |                                                  |
|   |                    |                          |                                                  |
|   | 1st Floor Ste 5835 | В                        |                                                  |
| 3 | Space Available    | 1,000 SF                 | Existing Hair Salon Space. Available on 1/1/2019 |
|   | Rental Rate        | \$24.00 /SF/Yr           |                                                  |
|   | Date Available     | Now                      |                                                  |
|   | Service Type       | Triple Net               |                                                  |
|   | Space Type         | Relet                    |                                                  |
|   |                    |                          |                                                  |