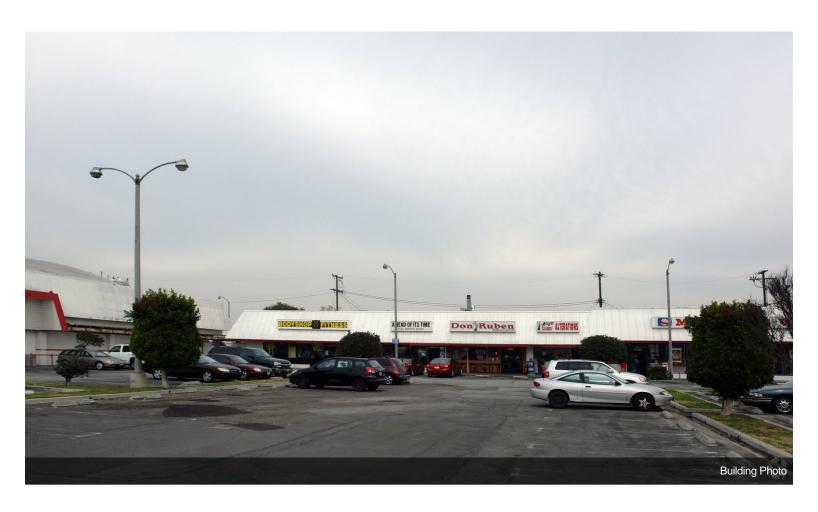

#### 5819-5835 Bellflower Blvd

\$12.00 - \$27.00 /SF/Yr

"Very busy South Street and Bellflower Blvd North/West Corner in city Lakewood, Los Angeles County, entrance from South Street and Bellflower Blvd. Anchored by 7-Eleven, Crunch Gym, Papa John's Pizza and Dollar Tree Top Store in Region. Ideal Mid -Size space with excellent signage. Excellent Service Tenants in Center-Nail, Speedy Cash,Don Ruben Mexican Grill,San's Suit Outlet and Metro PCS. Central location of Dense Lakewood Community (over 26,000 Persons-1 Mile, 220,000 - 3 Mile, 595,000 - 5 Mile). Excellent Average Household Income over \$92,000 5837 E. South St. is also available for lease 1138 SF \$2 Per SF +NNN 40 cent. good for restaurant, retail and office, 3 year lease