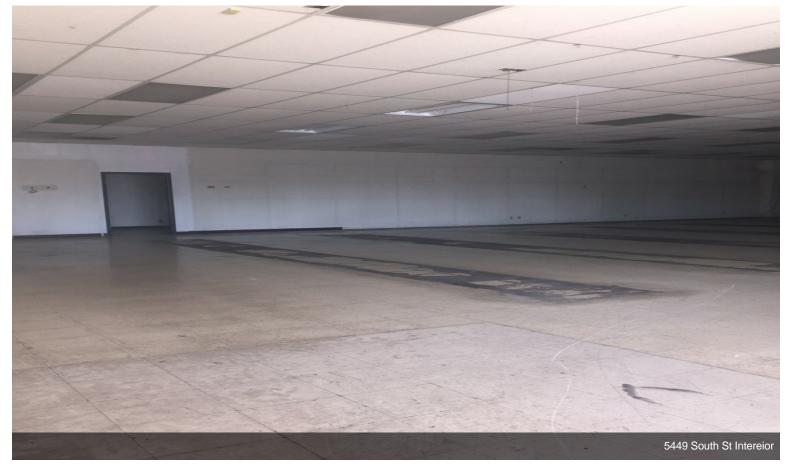

| 1 | Space Available    | 3,490 SF                 | Base Rent is negotiable.                         |
|---|--------------------|--------------------------|--------------------------------------------------|
|   | Rental Rate        | \$12.00 /SF/Yr           |                                                  |
|   | Date Available     | Now                      |                                                  |
|   | Service Type       | Triple Net               |                                                  |
|   | Space Type         | Relet                    |                                                  |
|   | Space Use          | Retail                   |                                                  |
|   | Lease Term         | Negotiable               |                                                  |
|   |                    |                          |                                                  |
|   |                    |                          |                                                  |
|   | 1st Floor Ste 5831 |                          |                                                  |
|   | Space Available    | 1,300 - 2,600 SF         |                                                  |
|   | Rental Rate        | \$22.20 - \$27.00 /SF/Yr |                                                  |
| 2 | Date Available     | Now                      |                                                  |
|   | Service Type       | Triple Net               |                                                  |
|   | Built Out As       | Standard Retail          |                                                  |
|   | Space Type         | Relet                    |                                                  |
|   | Space Use          | Retail                   |                                                  |
|   | Lease Term         | 3 Years                  |                                                  |
|   |                    |                          |                                                  |
|   |                    |                          |                                                  |
|   | 1st Floor Ste 5835 | В                        |                                                  |
| 3 | Space Available    | 1,000 SF                 | Existing Hair Salon Space. Available on 1/1/2019 |
|   | Rental Rate        | \$24.00 /SF/Yr           |                                                  |
|   | Date Available     | Now                      |                                                  |
|   | Service Type       | Triple Net               |                                                  |
|   | Space Type         | Relet                    |                                                  |
|   |                    |                          |                                                  |