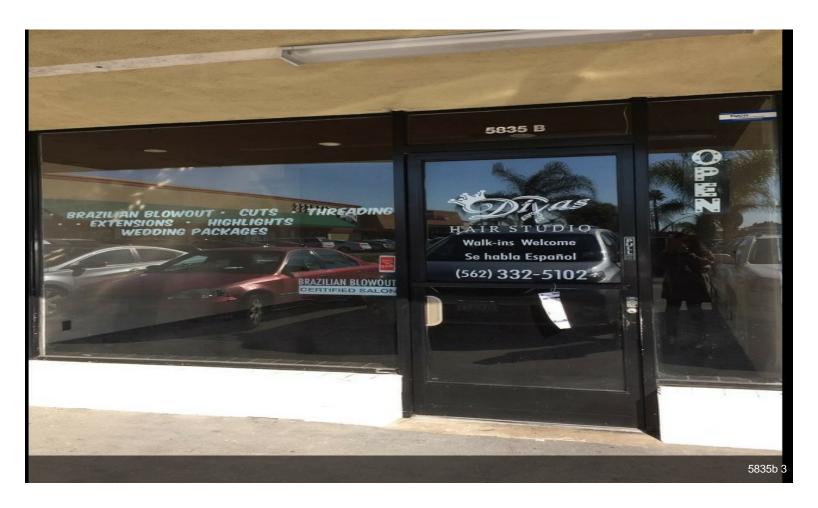

| 1 | Space Available    | 3,490 SF                 | Base Rent is negotiable.                         |
|---|--------------------|--------------------------|--------------------------------------------------|
|   | Rental Rate        | \$12.00 /SF/Yr           |                                                  |
|   | Date Available     | Now                      |                                                  |
|   | Service Type       | Triple Net               |                                                  |
|   | Space Type         | Relet                    |                                                  |
|   | Space Use          | Retail                   |                                                  |
|   | Lease Term         | Negotiable               |                                                  |
|   |                    |                          |                                                  |
|   |                    |                          |                                                  |
|   | 1st Floor Ste 5831 |                          |                                                  |
|   | Space Available    | 1,300 - 2,600 SF         |                                                  |
|   | Rental Rate        | \$22.20 - \$27.00 /SF/Yr |                                                  |
| 2 | Date Available     | Now                      |                                                  |
|   | Service Type       | Triple Net               |                                                  |
|   | Built Out As       | Standard Retail          |                                                  |
|   | Space Type         | Relet                    |                                                  |
|   | Space Use          | Retail                   |                                                  |
|   | Lease Term         | 3 Years                  |                                                  |
|   |                    |                          |                                                  |
|   |                    |                          |                                                  |
|   | 1st Floor Ste 5835 | В                        |                                                  |
| 3 | Space Available    | 1,000 SF                 | Existing Hair Salon Space. Available on 1/1/2019 |
|   | Rental Rate        | \$24.00 /SF/Yr           |                                                  |
|   | Date Available     | Now                      |                                                  |
|   | Service Type       | Triple Net               |                                                  |
|   | Space Type         | Relet                    |                                                  |
|   |                    |                          |                                                  |