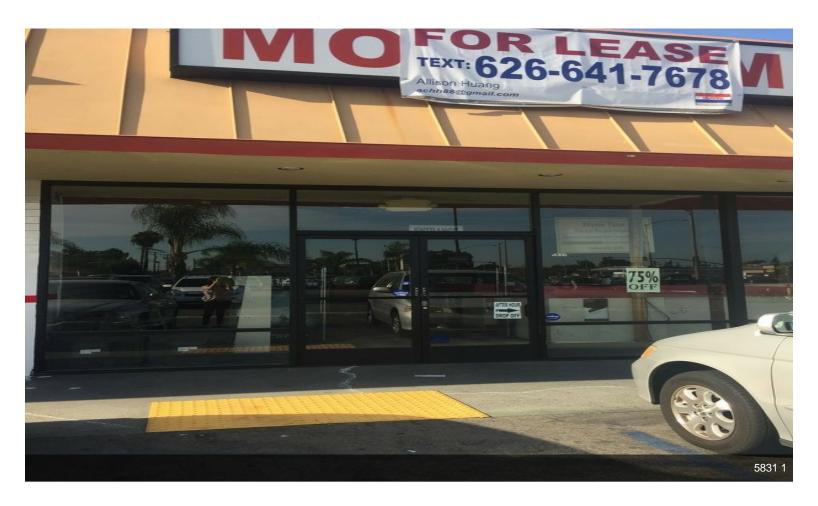

#### 5819-5835 Bellflower Blvd

5819-5835 Bellflower Blvd, Lakewood, CA 90713

Allison Huang RE/MAX Premier Properties Commercial Division 223 N First Ave,Arcadia, CA 91006 achh88@gmail.com (626) 641-7678

#### 5819-5835 Bellflower Blvd

\$12.00 - \$27.00 /SF/Yr

"Very busy South Street and Bellflower Blvd North/West Corner in city Lakewood, Los Angeles County, entrance from South Street and Bellflower Blvd. Anchored by 7-Eleven, Crunch Gym, Papa John's Pizza and Dollar Tree Top Store in Region. Ideal Mid -Size space with excellent signage. Excellent Service Tenants in Center-Nail, Speedy Cash,Don Ruben Mexican Grill,San's Suit Outlet and Metro PCS. Central location of Dense Lakewood Community (over 26,000 Persons-1 Mile, 220,000 - 3 Mile, 595,000 - 5 Mile). Excellent Average Household Income over \$92,000 5837 E. South St. is also available for lease 1138 SF \$2 Per SF +NNN 40 cent. good for restaurant, retail and office, 3 year lease