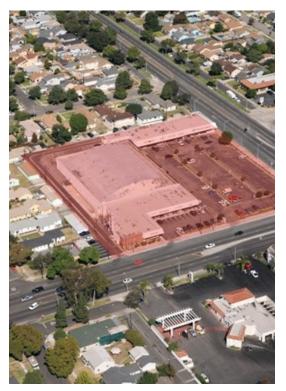

#### 5819-5835 Bellflower Blvd

5819-5835 Bellflower Blvd, Lakewood, CA 90713

Allison Huang RE/MAX Premier Properties Commercial Division 223 N First Ave,Arcadia, CA 91006 achh88@gmail.com (626) 641-7678

#### 5819-5835 Bellflower Blvd

\$12.00 - \$27.00 /SF/Yr

"Very busy South Street and Bellflower Blvd North/West Corner in city Lakewood, Los Angeles County, entrance from South Street and Bellflower Blvd. Anchored by 7-Eleven, Crunch Gym, Papa John's Pizza and Dollar Tree Top Store in Region. Ideal Mid -Size space with excellent signage. Excellent Service Tenants in Center-Nail, Speedy Cash,Don Ruben Mexican Grill,San's Suit Outlet and Metro PCS. Central location of Dense Lakewood Community (over 26,000 Persons-1 Mile, 220,000 - 3 Mile, 595,000 - 5 Mile). Excellent Average Household Income over \$92,000 5837 E. South St. is also available for lease 1138 SF \$2 Per SF +NNN 40 cent. good for restaurant, retail and office, 3 year lease

Corner of Bellflower Blvd and South Street, close to Cerritos and Long Beach, easy access to fwy 605 and 91

- Traffic Count: South St Bellflower Blvd E Traffic Vol: 23,431 Year:2016 0.05 mi
- Traffic Count: South St Bellflower Blvd W Traffic Vol: 29,369 Year:2016 0.10 mi