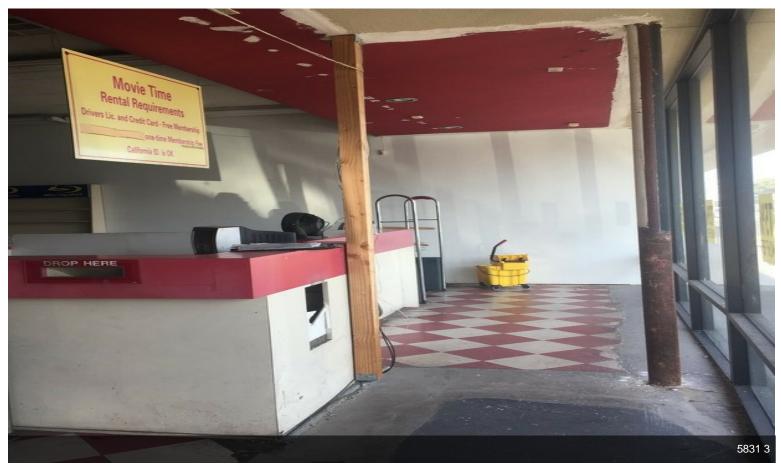

| 1 | Space Available    | 3,490 SF                 | Base Rent is negotiable.                         |
|---|--------------------|--------------------------|--------------------------------------------------|
|   | Rental Rate        | \$12.00 /SF/Yr           |                                                  |
|   | Date Available     | Now                      |                                                  |
|   | Service Type       | Triple Net               |                                                  |
|   | Space Type         | Relet                    |                                                  |
|   | Space Use          | Retail                   |                                                  |
|   | Lease Term         | Negotiable               |                                                  |
|   |                    |                          |                                                  |
|   |                    |                          |                                                  |
|   | 1st Floor Ste 5831 |                          |                                                  |
|   | Space Available    | 1,300 - 2,600 SF         |                                                  |
|   | Rental Rate        | \$22.20 - \$27.00 /SF/Yr |                                                  |
| 2 | Date Available     | Now                      |                                                  |
|   | Service Type       | Triple Net               |                                                  |
|   | Built Out As       | Standard Retail          |                                                  |
|   | Space Type         | Relet                    |                                                  |
|   | Space Use          | Retail                   |                                                  |
|   | Lease Term         | 3 Years                  |                                                  |
|   |                    |                          |                                                  |
|   |                    |                          |                                                  |
|   | 1st Floor Ste 5835 | В                        |                                                  |
| 3 | Space Available    | 1,000 SF                 | Existing Hair Salon Space. Available on 1/1/2019 |
|   | Rental Rate        | \$24.00 /SF/Yr           |                                                  |
|   | Date Available     | Now                      |                                                  |
|   | Service Type       | Triple Net               |                                                  |
|   | Space Type         | Relet                    |                                                  |
|   |                    |                          |                                                  |