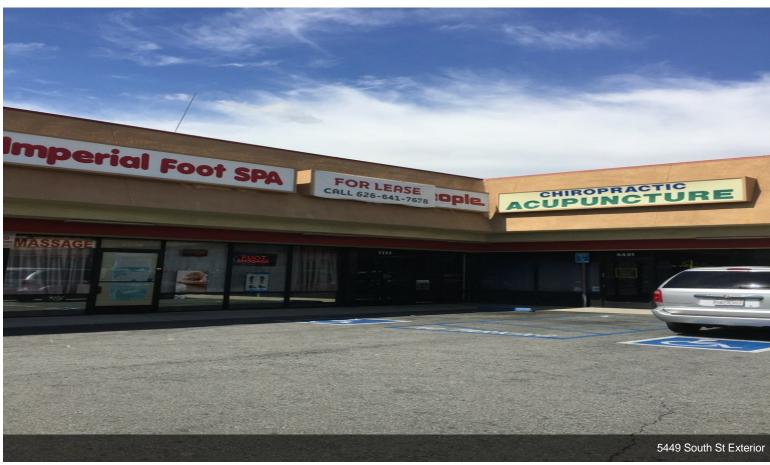

#### 5819-5835 Bellflower Blvd

\$12.00 - \$27.00 /SF/Yr

"Very busy South Street and Bellflower Blvd North/West Corner in city Lakewood, Los Angeles County, entrance from South Street and Bellflower Blvd. Anchored by 7-Eleven, Crunch Gym, Papa John's Pizza and Dollar Tree Top Store in Region. Ideal Mid -Size space with excellent signage. Excellent Service Tenants in Center-Nail, Speedy Cash,Don Ruben Mexican Grill,San's Suit Outlet and Metro PCS. Central location of Dense Lakewood Community (over 26,000 Persons-1 Mile, 220,000 - 3 Mile, 595,000 - 5 Mile). Excellent Average Household Income over \$92,000 5837 E. South St. is also available for lease 1138 SF \$2 Per SF +NNN 40 cent. good for restaurant, retail and office, 3 year lease

1st Floor Ste 5449

Space Use

Lease Term

Retail

3 Years