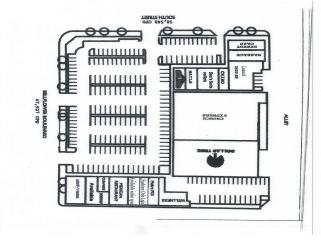

| 1 | Space Available    | 3,490 SF                 | Base Rent is negotiable.                         |
|---|--------------------|--------------------------|--------------------------------------------------|
|   | Rental Rate        | \$12.00 /SF/Yr           |                                                  |
|   | Date Available     | Now                      |                                                  |
|   | Service Type       | Triple Net               |                                                  |
|   | Space Type         | Relet                    |                                                  |
|   | Space Use          | Retail                   |                                                  |
|   | Lease Term         | Negotiable               |                                                  |
|   |                    |                          |                                                  |
|   |                    |                          |                                                  |
|   | 1st Floor Ste 5831 |                          |                                                  |
|   | Space Available    | 1,300 - 2,600 SF         |                                                  |
|   | Rental Rate        | \$22.20 - \$27.00 /SF/Yr |                                                  |
| 2 | Date Available     | Now                      |                                                  |
|   | Service Type       | Triple Net               |                                                  |
|   | Built Out As       | Standard Retail          |                                                  |
|   | Space Type         | Relet                    |                                                  |
|   | Space Use          | Retail                   |                                                  |
|   | Lease Term         | 3 Years                  |                                                  |
|   |                    |                          |                                                  |
|   |                    |                          |                                                  |
|   | 1st Floor Ste 5835 | В                        |                                                  |
| 3 | Space Available    | 1,000 SF                 | Existing Hair Salon Space. Available on 1/1/2019 |
|   | Rental Rate        | \$24.00 /SF/Yr           |                                                  |
|   | Date Available     | Now                      |                                                  |
|   | Service Type       | Triple Net               |                                                  |
|   | Space Type         | Relet                    |                                                  |
|   |                    |                          |                                                  |

#### **Major Tenant Information**

| Tenant            | SF Occupied | Lease Expired |
|-------------------|-------------|---------------|
| 7-11              | -           |               |
| CHECK N CASH I    | -           |               |
| Crunch Fitness    | -           |               |
| Dollar Tree       | -           |               |
| Metro PCS         | -           |               |
| Papa John's Pizza | -           |               |
|                   |             |               |