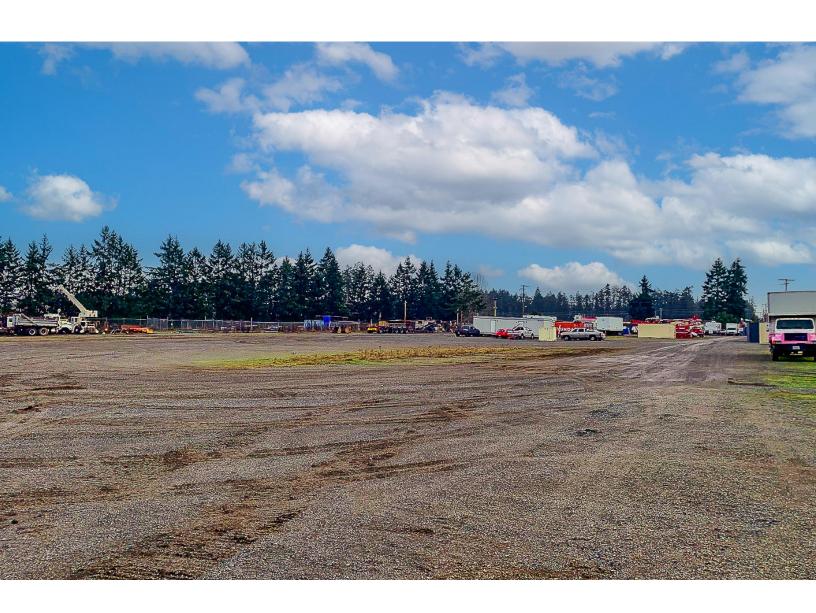

# 601 Alberni Highway

Parksville, BC

Graveled storage yard conveniently located off of Highway 19

## **Opportunity**

Avison Young is pleased to present the opportunity to lease up to three and a half acres of graveled yard space on Vancouver Island. Located on Alberni Highway, the property provides convenient access to Highways 19 and 19A.