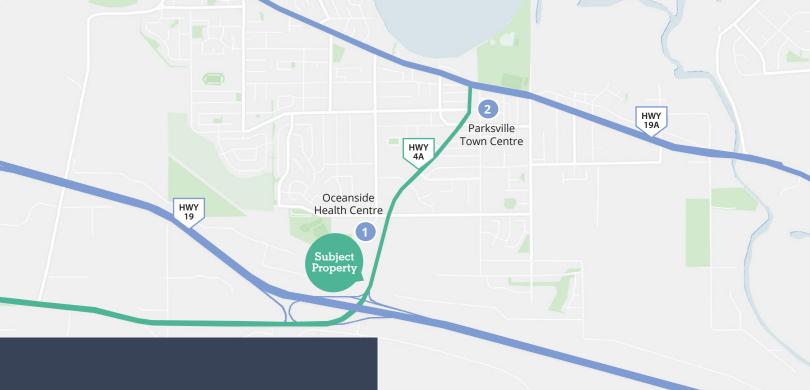

## **Opportunity**

Avison Young is pleased to present the opportunity to lease up to three and a half acres of graveled yard space on Vancouver Island. Located on Alberni Highway, the property provides convenient access to Highways 19 and 19A.