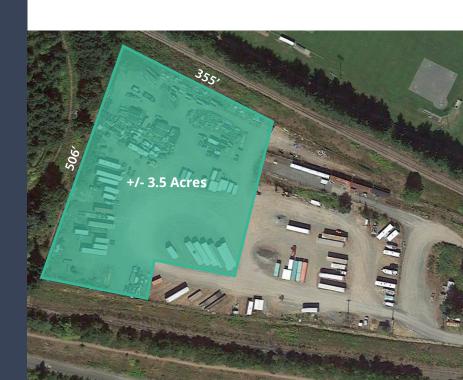

#### **LEASABLE YARD AREA**

Up to three and a half acres

## **Opportunity**

Avison Young is pleased to present the opportunity to lease up to three and a half acres of graveled yard space on Vancouver Island. Located on Alberni Highway, the property provides convenient access to Highways 19 and 19A.