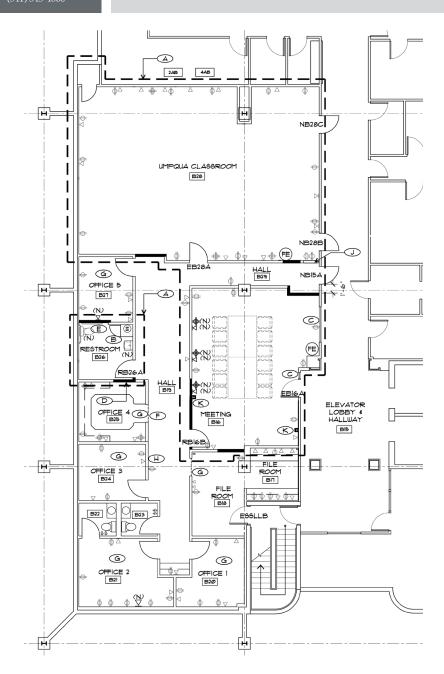

# Floor Plan

(541) 345-4860

- Five offices
- Large meeting room
- Large Classroom
- Three (3) restrooms