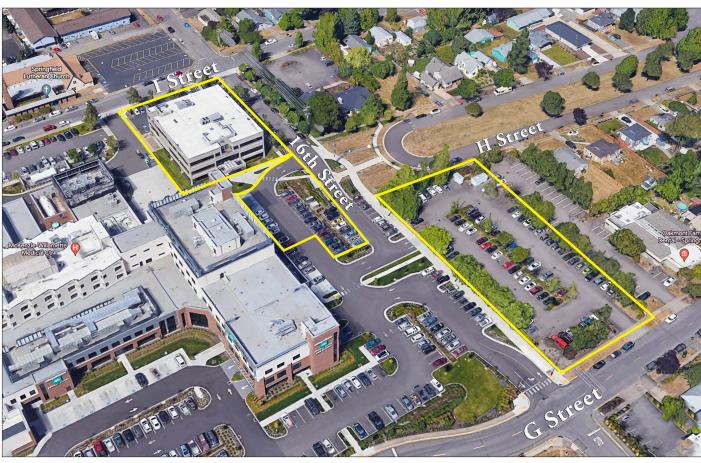

101 E. Broadway Suite 101 Eugene, OR 97401 (541) 345-4860

eebcre.com

### **FOR LEASE**

960 16th Street Springfield, Oregon 97477



### CONTACT

Ashley Hope Elder ashley@eebcre.com

Jeff Elder jeff@eebcre.com

(541) 345-4860





## McKenzie Medical Center Space Adjacent McKenzie Willamette Hospital

- 3,326 square feet
- Current configuration offices and group rooms
- · Can be configured to medical clinic space
- 3 restrooms
- On-site parking
- \$1.50 per square foot triple net as office



Jeff Elder jeff@eebcre.com Ashley Elder ashley@eebcre.com

(541) 345-4860

# **Description**



#### **Medical Office or General Office**

- Can be configured to medical clinic office
- Rent will adjust to reflect the cost to configure to medical clinic space

### **Triple Nets**

Triple nets are currently \$0.70 per square foot

- Property taxes
- Building insurance
- Utilities
- Common area janitorial
- Landscape and parking maintenance

#### **Excluded Uses**

- · Ambulatory surgery except for patients of the tenant
- Labo