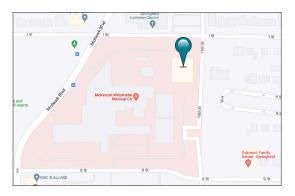

101 E. Broadway Suite 101 Eugene, OR 97401 (541) 345-4860

eebcre.com

### **FOR LEASE**

960 16th Street Springfield, Oregon 97477



### CONTACT

Ashley Hope Elder ashley@eebcre.com

Jeff Elder jeff@eebcre.com

(541) 345-4860





## McKenzie Medical Center Space Adjacent McKenzie Willamette Hospital

- 3,326 square feet
- Current configuration offices and group rooms
- · Can be configured to medical clinic space
- 3 restrooms
- On-site parking
- \$1.50 per square foot triple net as office



Jeff Elder jeff@eebcre.com Ashley Elder ashley@eebcre.com

(541) 345-4860

# **Description**



#### **Medical Office or General Office**

- Can be configured to medical clinic office
- Rent will adjust to reflect the cost to configure to medical clinic space

### **Triple Nets**

Triple nets are currently \$0.70 per square foot

- Property taxes
- Building insurance
- Utilities
- Common area janitorial
- Landscape and parking ma