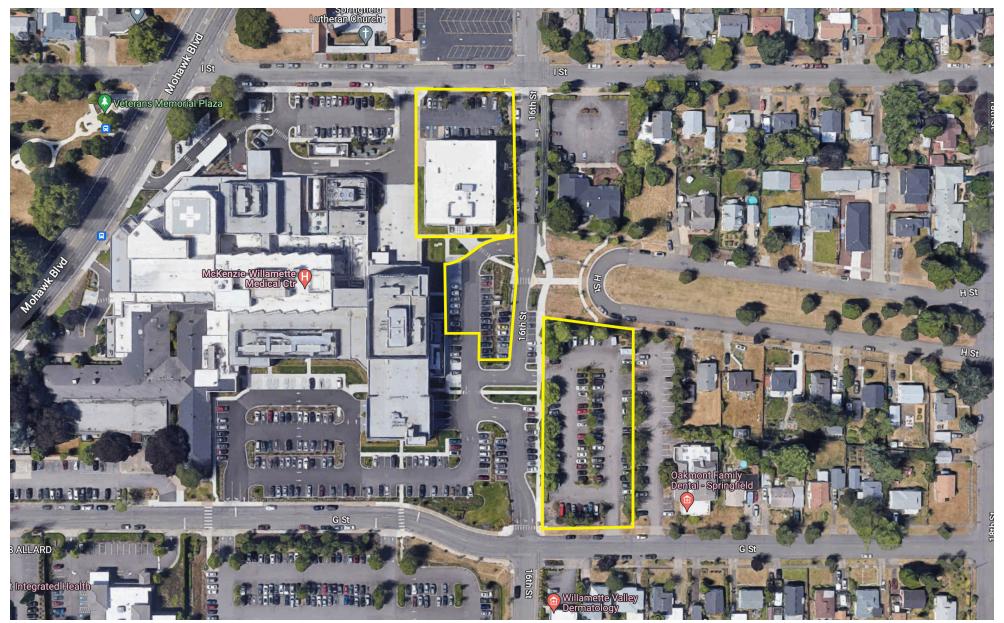

ce
- 3 restrooms
- On-site parking
- \$1.50 per square foot triple net as office



Jeff Elder jeff@eebcre.com Ashley Elder ashley@eebcre.com

(541) 345-4860

# **Description**



#### **Medical Office or General Office**

- Can be configured to medical clinic office
- Rent will adjust to reflect the cost to configure to medical clinic space

### **Triple Nets**

Triple nets are currently \$0.70 per square foot

- Property taxes
- Building insurance
- Utilities
- Common area janitorial
- Landscape and parking maintenance

#### **Excluded Uses**

- · Ambulatory surgery except for patients of the tenant
- Laboratory except for patients of the tenant
- Physical therapy except for patients of the tenant



Jeff Elder jeff@eebcre.com Ashley Elder ashley@eebcre.com

(541) 345-4860

# Site Plan





Jeff Elder jeff@eebcre.com Ashley Elder ashley@eebcre.com

# Floor Plan

(541) 345-4860



- Five offices
- Large meeting room
- Large Classroom
- Three (3) restrooms