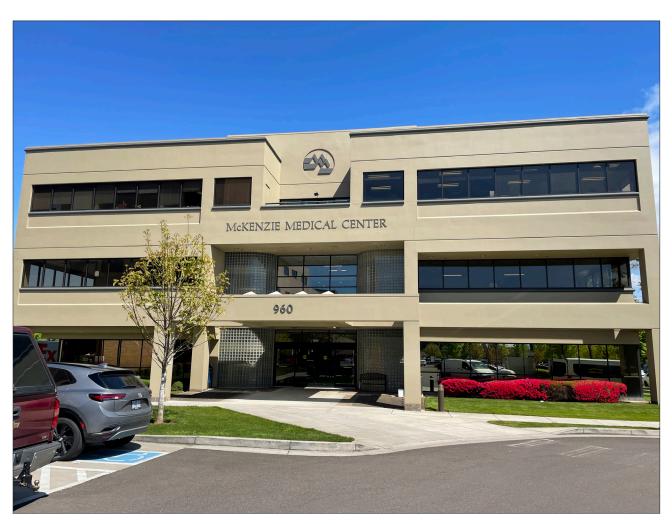

## McKenzie Medical Center Space Adjacent McKenzie Willamette Hospital

- 3,326 square feet
- Current configuration offices and group rooms
- · Can be configured to medical clinic space
- 3 restrooms
- On-site parking
- \$1.50 per square foot triple net as office