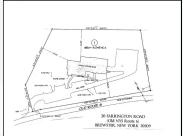

## 20 FARRINGTON ROAD

Brewster, NY 10509 (Old NYS Route 6)

Industrial Flex Building. Approximately 6,000+ sq. ft of office space. 6,000+ sq. ft. of shop/warehouse/storage space. Ample parking and loading areas. One loading dock. Sprinkler System. Natural Gas

Offer Type: Lease or Sale Call Lou Bishop for Details

**Building Size:** 12,236 sq. ft.

Located: Between I-84/I-684 Cloverleaf in Brewster, New York and I-84 Exit 1 in

Connecticut (Mill Plain Road)

All information is from sources deemed reliable and is submitted subject to error, omission, prior sale, prior lease, or withdrawal without notice and subject to approval of the purchase/lease by the owner