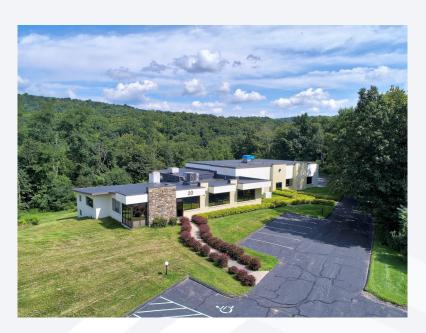

## 20 FARRINGTON ROAD

Brewster, NY 10509 (Old NYS Route 6)

Industrial Flex Building. Approximately 6,000+ sq. ft of office space. 6,000+ sq. ft. of shop/warehouse/storage space. Ample parking and loading areas. One loading dock. Sprinkler System. Natural Gas

Offer Type: Lease or Sale Call Lou Bishop for Details

**Building Size:** 12,236 sq. ft.

Located: Between I-84/I-684 Cloverleaf in Brewster, New York and I-84 Exit 1 in

Connecticut (Mill Plain Road)

All information is from sources deemed reliable and is submitted subject to error, omission, prior sale, prior lease, or withdrawal without notice and subject to approval of the purchase/lease by the owner