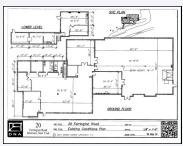

## 20 FARRINGTON ROAD

Brewster, NY 10509 (Old NYS Route 6)

Industrial Flex Building. Approximately 6,000+ sq. ft of office space. 6,000+ sq. ft. of shop/warehouse/storage space. Ample parking and loading areas. One loading dock. Sprinkler System. Natural Gas

Offer Type: Lease or Sale Call Lou Bishop for Details

**Building Size:** 12,236 sq. ft.

Located: Between I-84/I-684 Cloverleaf in Brewster, New York and I-84 Exit 1 in

Connecticut (Mill Plain Road)

All information is from sources deemed reliable and is submitted subject to error, omission, prior sale, prior lease, or withdrawal without notice and subject to approval of the purchase/lease by the owner