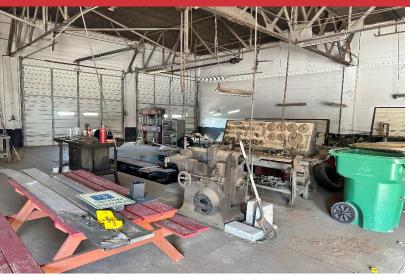

### **PROPERTY HIGHLIGHTS**

- 5,800 SF MOL
- Used as Body Shop for Many Years
- (2) 12' Drive In Doors & (1) 10' Drive In Door
- 800 SF Living Quarters Separate
- 800 SF Office
- 800 Amps Power
- 12' Clear Ceiling Height