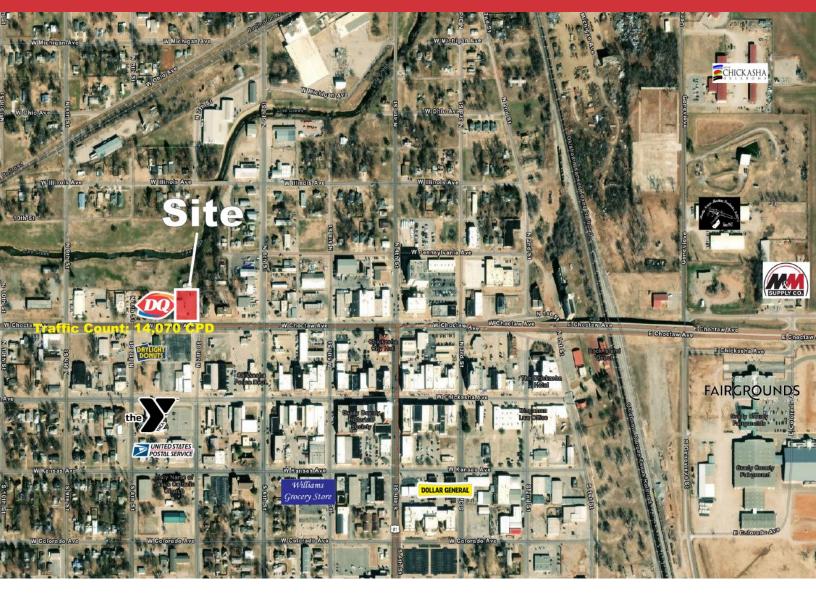

## 704 W. Choctaw Avenue

Chickasha, Oklahoma 73018

### **LOCATION HIGHLIGHTS**

On Highway 62 in Downtown Chickasha

| TOTAL SF | 5,800 SF on 0.38 Acres MOL |
|----------|----------------------------|
| BUILT    | 1979                       |
| ZONED    | CR (Commercial Restricted) |