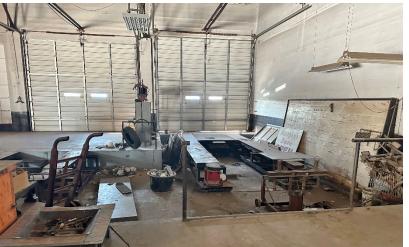

### **PROPERTY HIGHLIGHTS**

- 5,800 SF MOL
- Used as Body Shop for Many Years
- (2) 12' Drive In Doors & (1) 10' Drive In Door
- 800 SF Living Quarters Separate
- 800 SF Office
- 800 Amps Power
- 12' Clear Ceiling Height