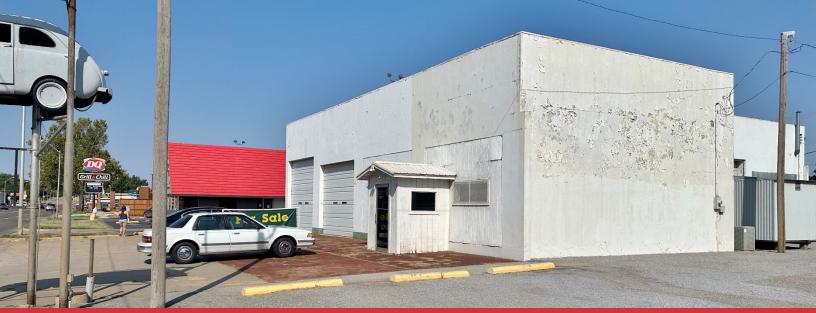

# NAI Sullivan Group

Former Body Shop/Industrial Building For Sale or Lease

**REDUCED** Sales Price: \$420,000 Lease Price: \$6.00/SF/YR/NNN

## 704 W. Choctaw Avenue

Chickasha, Oklahoma 73018

### **PROPERTY HIGHLIGHTS**

- 5,800 SF MOL
- Used as Body Shop for Many Years
- (2) 12' Drive In Doors & (1) 10' Drive In Door
- 800 SF Living Quarters Separate
- 800 SF Office
- 800 Amps Power
- 12' Clear Ceiling Height

### **LOCATION HIGHLIGHTS**

On Highway 62 in Downtown Chickasha

| TOTAL SF | 5,800 SF on 0.38 Acres MOL |
|----------|----------------------------|
| BUILT    | 1979                       |
| ZONED    | CR (Commercial Restricted) |