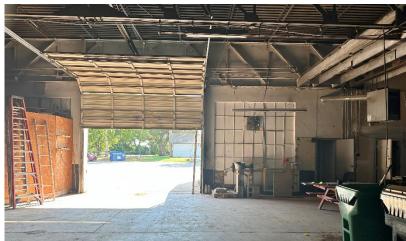

### **PROPERTY HIGHLIGHTS**

- 5,800 SF MOL
- Used as Body Shop for Many Years
- (2) 12' Drive In Doors & (1) 10' Drive In Door
- 800 SF Living Quarters Separate
- 800 SF Office
- 800 Amps Power
- 12' Clear Ceiling Height