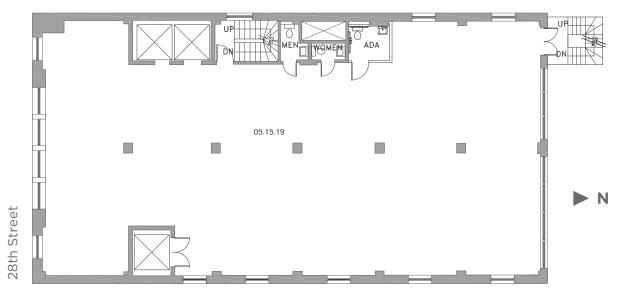

## FOR LEASE

### AVAILABILITY:

| Floor       | Size     | Possession |
|-------------|----------|------------|
| Entire 5th  | 5,000 SF | Immediate  |
| Entire 12th | 5,000 SF | Immediate  |

#### **PROPERTY FEATURES:**

- Lobby and façade renovations complete
- Close proximity to major subway lines
- Immediate availabilities
- Located in the heart of NoMad/Flatiron/Madison Sq. Park
- Tenant controlled HVAC systems
- Flexible term lengths available

#### FOR MORE INFORMATION, PLEASE CONTACT:

Steve Leader 212 696 000 theleaders@aol.com Ivan J. Wolpert 212 513 0030 x16 ivan.wolpert@belleharbour.net **Jacob Vance** 212 513 0030 x121 jvance@belleharbour.com



# Representative Floor Plan

5,000 SF