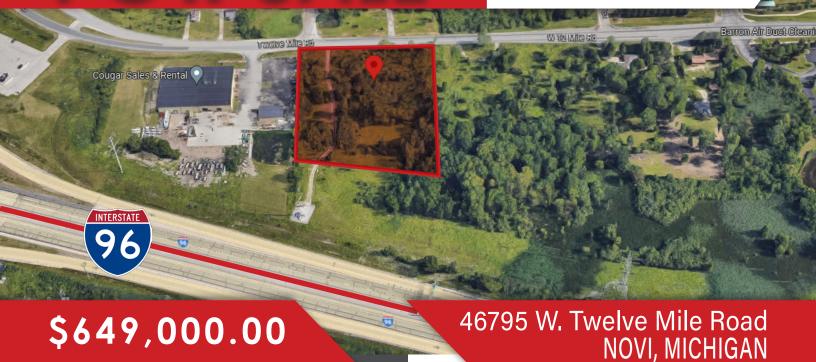

## 3.67 ACRES OFFICE

- Possible uses: Office Building, Medical Facility, Recreational Facility, Day Care, Bank, Corporate Headquarters
- Easy Access to I-96 via Beck
  Road Interchange
- Near Shopping & Providence Park Hospital

| Parcel   | 50-22-16-126-025    |
|----------|---------------------|
| Zoning   | OST                 |
| Lot Size | 3.670 Acres         |
| Traffic  | 35,267 Cars Per Day |
| Taxes    | \$7,764.57 (2022)   |
| Rate     | \$217,983.38 /ACRE  |