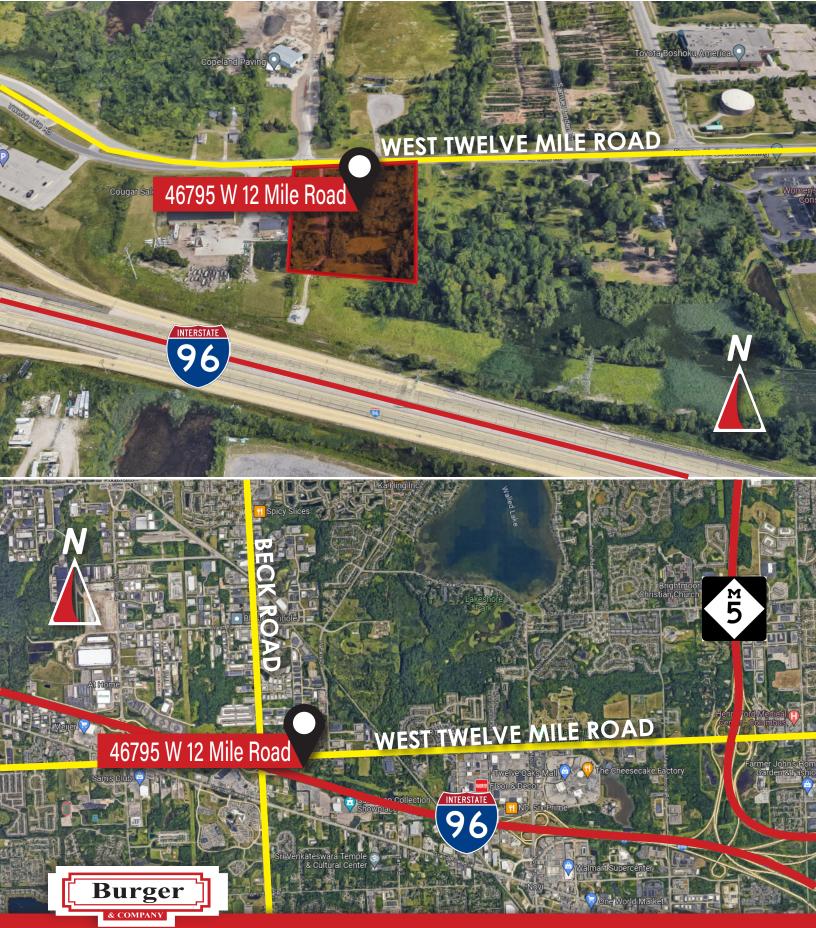

## 3.67 ACRES OFFICE

- Possible uses: Office Building, Medical Facility, Recreational Facility, Day Care, Bank, Corporate Headquarters
- Easy Access to I-96 via Beck
  Road Interchange
- Near Shopping & Providence Park Hospital

| Parcel   | 50-22-16-126-025    |
|----------|---------------------|
| Zoning   | OST                 |
| Lot Size | 3.670 Acres         |
| Traffic  | 35,267 Cars Per Day |
| Taxes    | \$7,764.57 (2022)   |
| Rate     | \$217,983.38 /ACRE  |