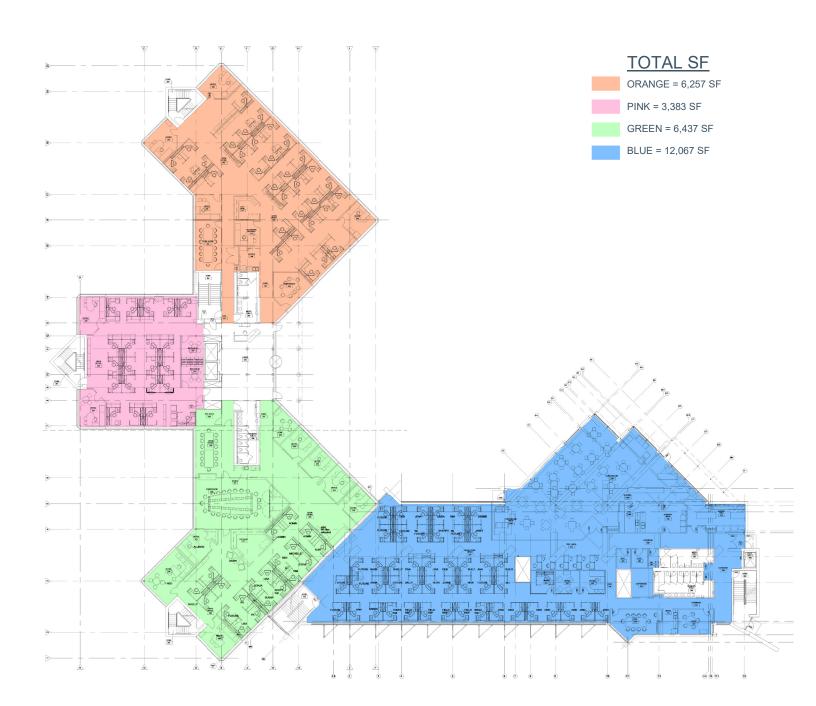

# **Top Floor**

### 45 Nob Hill Madison, WI 53713

#### **Space Profile**

| Available Space | 3,383 - 32,000 SF                                             |
|-----------------|---------------------------------------------------------------|
| Building Size   | Approx: 97,000 SF                                             |
| Stories         | 3                                                             |
| Year Built      | 2006                                                          |
| Parking         | Free surface parking over 4:1,000 SF                          |
| OpEx            | \$6.00/SF<br>Tenant to pay utilities<br>& in-suite janitorial |
| Lease Rate      | \$15.00 PSF NNN                                               |