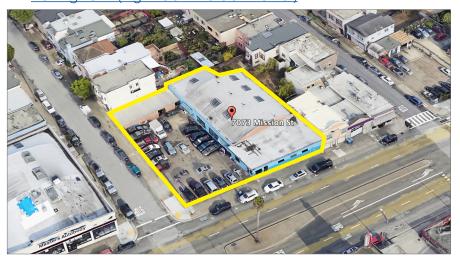

## FOR LEASE | Industrial/Retail Building

7073 Mission Street, Daly City, CA 94014

## **PROPERTY DETAILS**

- Available Now!
- Asking Rent: \$1.75 Gross PSF / Month (\$15,000/Month)
- Total Ground Floor: ±8,100 SF
  Total Building Size: ±8,600 SF
  - ±7,100 SF (Warehouse)
  - ±500 SF (Mezzanine)
  - ±1,000 SF (5 Offices, 3 Restrooms)
- Lot Size: ±15,246 SF
- Ceiling Height: 15' 20' in Warehouse
- Fenced Parking Lot
- Quick Access to Highway 280
- Zoning: C-1 (Light Commercial District)