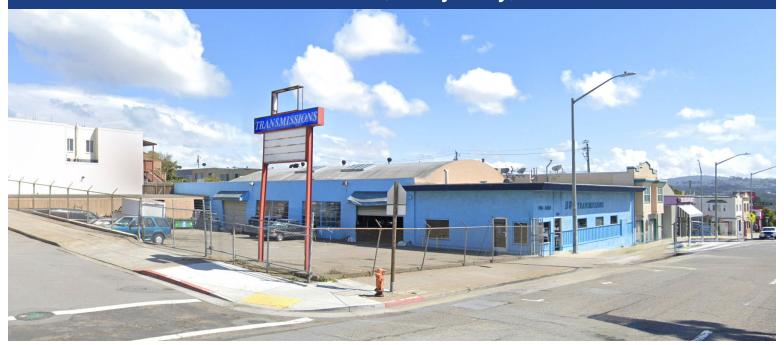

## FOR LEASE | Industrial/Retail Building

7073 Mission Street, Daly City, CA 94014

## **PROPERTY DETAILS**

- Available Now!
- Asking Rent: \$1.75 Gross PSF / Month (\$15,000/Month)
- Total Ground Floor: ±8,100 SF
  Total Building Size: ±8,600 SF
  - ±7,100 SF (Warehouse)
  - ±500 SF (Mezzanine)
  - ±1,000 SF (5 Offices, 3 Restrooms)
- Lot Size: ±15,246 SF
- Ceiling Height: 15' 20' in Warehouse
- Fenced Parking Lot
- Quick Access to Highway 280
- Zoning: C-1 (Light Commercial District)