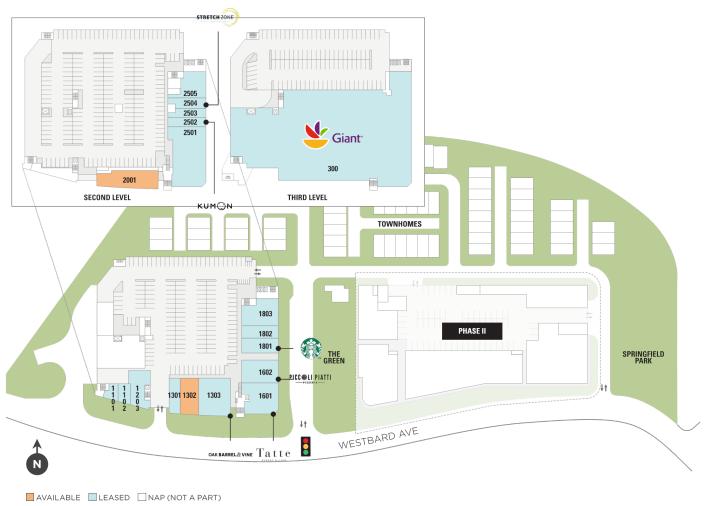

## **Westbard Square**

**♀** 5335 Westbard Avenue, Bethesda, MD 20816

**Center Size: 125,796** 

| SPACE | TENANT                      | SF     |
|-------|-----------------------------|--------|
|       | 12                          |        |
| 1302  | AVAILABLE                   | 2,769  |
| 1603  | AVAILABLE                   | 283    |
| 2001  | AVAILABLE                   | 2,745  |
| 1101  | WESTWOOD BARBER SHOP        | 865    |
| 1102  | SILVER & SONS BBQ           | 803    |
| 1103  | US POST OFFICE              | 2,819  |
| 1301  | VOORTHUIS OPTICIANS         | 1,487  |
| 1303  | OAK BARREL & VINE           | 5,000  |
| 1601  | TATTE BAKERY & CAFE         | 4,055  |
| 1602  | PICCOLI PIATTI PIZZERIA     | 3,690  |
| 1801  | STARBUCKS                   | 2,300  |
| 1802  | DISTRICT DABBLELAB          | 1,643  |
| 1803  | SENSE OF THAI               | 4,262  |
| 2501  | REGENCY CENTERS MANAGEMENT  | 9,563  |
| 2502  | KUMON MATH & READING CENTER | 1,594  |
| 2503  | WESTBARD DENTAL             | 1,397  |
| 2504  | STRETCH ZONE                | 1,456  |
| 2505  | 1 TO 1 FITNESS              | 3,332  |
| 300   | GIANT                       | 73,698 |