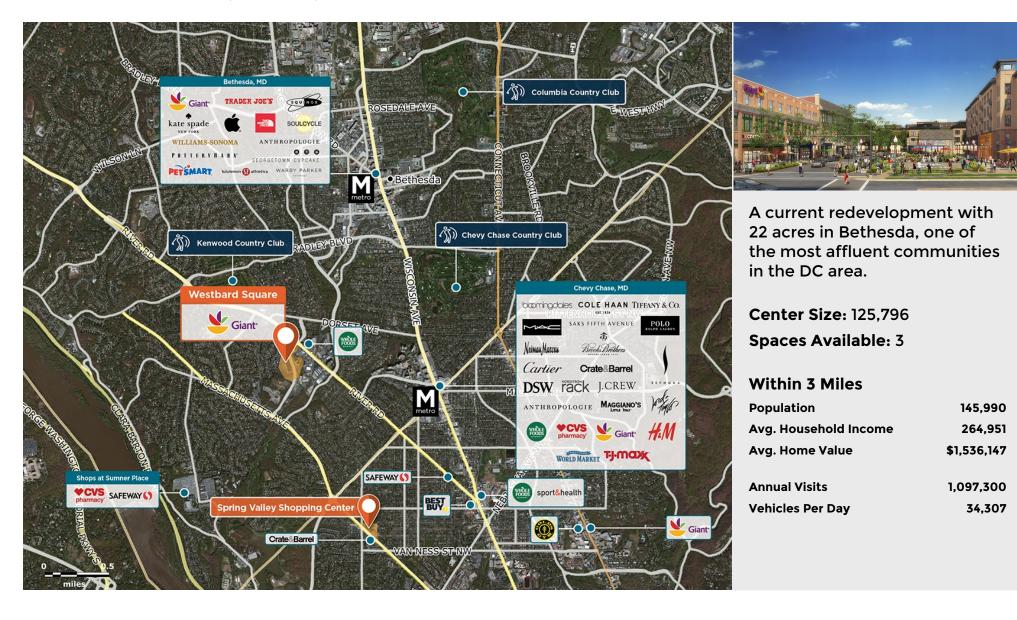

## **Westbard Square**

**♀** 5335 Westbard Avenue, Bethesda, MD 20816

**Center Size: 125,796** 

| SPACE | TENANT                      | SF     |
|-------|-----------------------------|--------|
|       | 12                          |        |
| 1302  | AVAILABLE                   | 2,769  |
| 1603  | AVAILABLE                   | 283    |
| 2001  | AVAILABLE                   | 2,745  |
| 1101  | WESTWOOD BARBER SHOP        | 865    |
| 1102  | SILVER & SONS BBQ           | 803    |
| 1103  | US POST OFFICE              | 2,819  |
| 1301  | VOORTHUIS OPTICIANS         | 1,487  |
| 1303  | OAK BARREL & VINE           | 5,000  |
| 1601  | TATTE BAKERY & CAFE         | 4,055  |
| 1602  | PICCOLI PIATTI PIZZERIA     | 3,690  |
| 1801  | STARBUCKS                   | 2,300  |
| 1802  | DISTRICT DABBLELAB          | 1,643  |
| 1803  | SENSE OF THAI               | 4,262  |
| 2501  | REGENCY CENTERS MANAGEMENT  | 9,563  |
| 2502  | KUMON MATH & READING CENTER | 1,594  |
| 2503  | WESTBARD DENTAL             | 1,397  |
| 2504  | STRETCH ZONE                | 1,456  |
| 2505  | 1 TO 1 FITNESS              | 3,332  |
| 300   | GIANT                       | 73,698 |