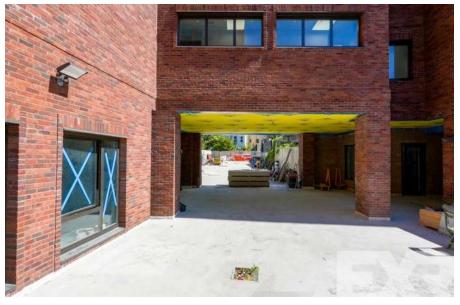

|
| ASKING PRIC     | E \$47 PSF                                           |                                                                                                                                                                                                                                                                                                                                                                                                                                                                     |

# **FLOORPLAN**



# **GALLERY**





# **444 GRAHAM AVENUE**

# **GALLERY**









### **NEIGHBORHOOD DEMOGRAPHICS**



125,947

POPULATION (2023) WITHIN 1-MILE RADIUS



132,680

POPULATION (2028) WITHIN 1-MILE RADIUS



**37 Yrs** 

AVERAGE POPULATION AGE



5.35%

PROJECTED POPULATION GROWTH '23-'28



\$54,308

AVERAGE HHI WITHIN 1-MILE RADIUS



6,684

TOTAL BUSINESSES
WITHIN 1-MILE
RADIUS



\$3,2 bn

ANNUAL SPENDING
WITHIN 1-MILE
RADIUS

#### **NEIGHBORHOOD & TRANSPORTATION**

### NEIGHBORHOOD TENANTS

Greenpoint

18th Ward Brewing

Manhattan Special Bottling

Carmine's

Da Francesco

The Meat Hook

Model T Meats Corporation

Brooklyn Steel

Variety Coffee Roasters

Cooper Park

Msgr. McGorlick Park

McCarren Park

Twinkle Playspace

Williamsburg Dental Works

Anthony & Son Panini Shoppe

Diane's

Rose's R&R Bar

Ringolevio

Tom & Joan's

Rocka Rolla

#### TRANS