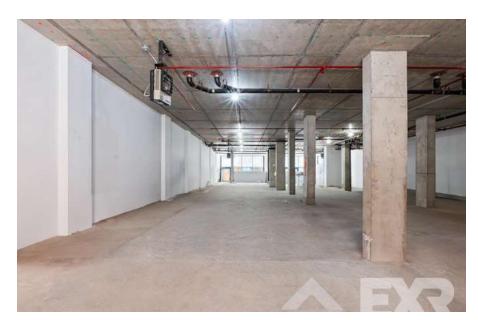

|
| ASKING PRIC     | E \$47 PSF                                           |                                                                                                                                                                                                                                                                                                                                                                                                                                                                     |

# **FLOORPLAN**



# **GALLERY**





# **444 GRAHAM AVENUE**

# **GALLERY**









### **NEIGHBORHOOD DEMOGRAPHICS**



125,947

POPULATION (2023) WITHIN 1-MILE RADIUS



132,680

POPULATION (2028) WITHIN 1-MILE RADIUS



**37 Yrs** 

AVERAGE POPULATION AGE



5.35%

PROJECTED POPULATION GROWTH '23-'28



\$54,308

AVERAGE HHI WITHIN 1-MILE RADIUS



6,684

TOTAL BUSINESSES
WITHIN 1-MILE
RADIUS



\$3,2 bn

ANNUAL SPENDING
WITHIN 1-MILE
RADIUS

#### **NEIGHBORHOOD & TRANSPORTATION**

### NEIGHBORHOOD TENANTS

Greenpoint

18th Ward Brewing

Manhattan Special Bottling

Carmine's

Da Francesco

The Meat Hook

Model T Meats Corporation

Brooklyn Steel

Variety Coffee Roasters

Cooper Park

Msgr. McGorlick Park

McCarren Park

Twinkle Playspace

Williamsburg Dental Works

Anthony & Son Panini Shoppe

Diane's

Rose's R&R Bar

Ringolevio

Tom & Joan's

Rocka Rolla

####