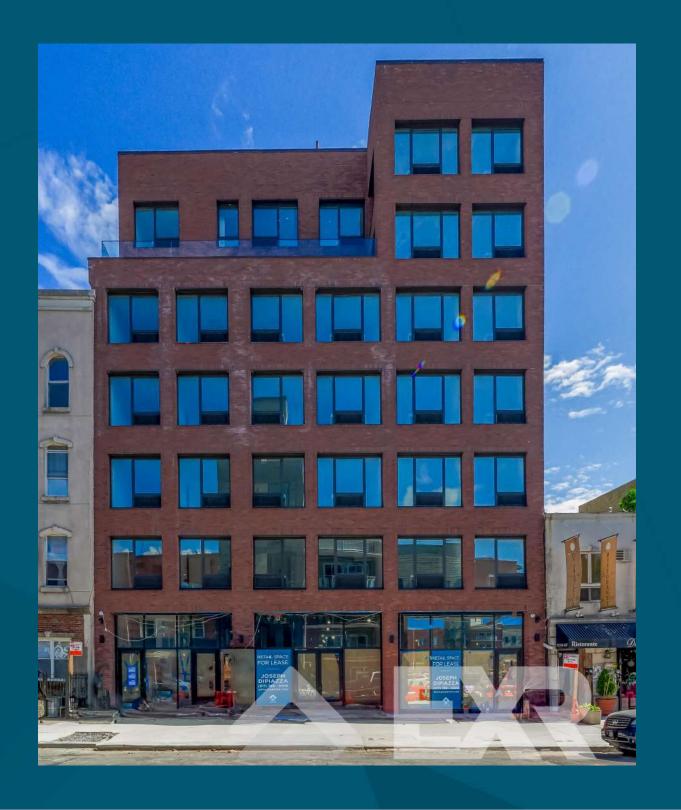

# 444 Graham

# Ave

Brooklyn, NY 11211

VIEW ACTIVE LISTING

# **SPACE HIGHLIGHTS**

| SPACE           |                                                      | GROUND FLOOR SPACE                                                                                                                                                                                                                                                                                                                                                                                                                                                  |
|-----------------|------------------------------------------------------|---------------------------------------------------------------------------------------------------------------------------------------------------------------------------------------------------------------------------------------------------------------------------------------------------------------------------------------------------------------------------------------------------------------------------------------------------------------------|
| AVAILABLE SPACE | 4,560 SF                                             | DESCRIPTION                                                                                                                                                                                                                                                                                                                                                                                                                                                         |
| PROPERTY TYPE   | Retail                                               | immerse yourself in 444 Graham Avenue, a sparkling new gem in Williamsburg's Little Italy! This brand new mixed-use building boasts 4,560 Square Feet of Retail + Storage with high ceilings and windows as far as the eye can see. Centrally-located just 1 block from the BQE and Greenpoint neighborhood, steps from the L Train, and surrounded by classic Graham Ave locales as well as some new hotspots, this is the epicenter of 'All-Things-Williamsburg'! |
| LOCATION        | On Graham Ave, between Frost &<br>Richardson Streets |                                                                                                                                                                                                                                                                                                                                                                                                                                                                     |
| CEILING HEIGHT  | 9′7″-13'6"                                           |                                                                                                                                                                                                                                                                                                                                                                                                                                                                     |
| FRONTAGE        | 43 FT                                                |                                                                                                                                                                                                                                                                                                                                                                                                                                                                     |
| ZONING          | R6A, R6B, C1-2                                       |                                                                                                                                                                                                                                                                                                                                                                                                                                                                     |
| LOT DIMENSIONS  | 43' x 106'                                           | HIGHLIGHTS                                                                                                                                                                                                                                                                                                                                                                                                                                                          |
| OCCUPANCY       | Vacant                                               | <ul> <li>New Building</li> <li>High Ceilings</li> <li>Fire Sprinkler System</li> <li>Multiple Entrance &amp; Exits</li> <li>ADA Accessible</li> <li>Lower-Level Storage</li> </ul>                                                                                                                                                                                                                                                                                  |
| ASKING PRIC     | E \$47 PSF                                           |                                                                                                                                                                                                                                                                                                                                                                                                                                                                     |