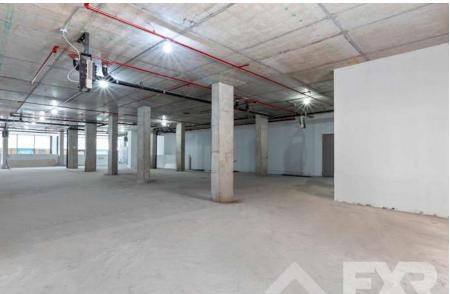

|
| ASKING PRIC     | E \$47 PSF                                           |                                                                                                                                                                                                                                                                                                                                                                                                                                                                     |

# **FLOORPLAN**



# **GALLERY**





# **444 GRAHAM AVENUE**

# **GALLERY**









### **NEIGHBORHOOD DEMOGRAPHICS**



125,947

POPULATION (2023) WITHIN 1-MILE RADIUS



132,680

POPULATION (2028) WITHIN 1-MILE RADIUS



**37 Yrs** 

AVERAGE POPULATION AGE



5.35%

PROJECTED POPULATION GROWTH '23-'28



\$54,308

AVERAGE HHI WITHIN 1-MILE RADIUS



6,684

TOTAL BUSINESSES
WITHIN 1-MILE
RADIUS



\$3,2 bn

ANNUAL SPENDING
WITHIN 1-MILE
RADIUS

#### **NEIGHBORHOOD & TRANSPORTATION**

### NEIGHBORHOOD TENANTS

Greenpoint

18th Ward Brewing

Manhattan Special Bottling

Carmine's

Da Francesco

The Meat Hook

Model T Meats Corporation

Brooklyn Steel

Variety Coffee Roasters

Cooper Park

Msgr. McGorlick Park

McCarren Park

Twinkle Playspace

Williamsburg Dental Works

Anthony & Son Panini Shoppe

Diane's

Rose's R&R Bar

Ringolevio

Tom & Joan's

Rocka Rolla

#### T