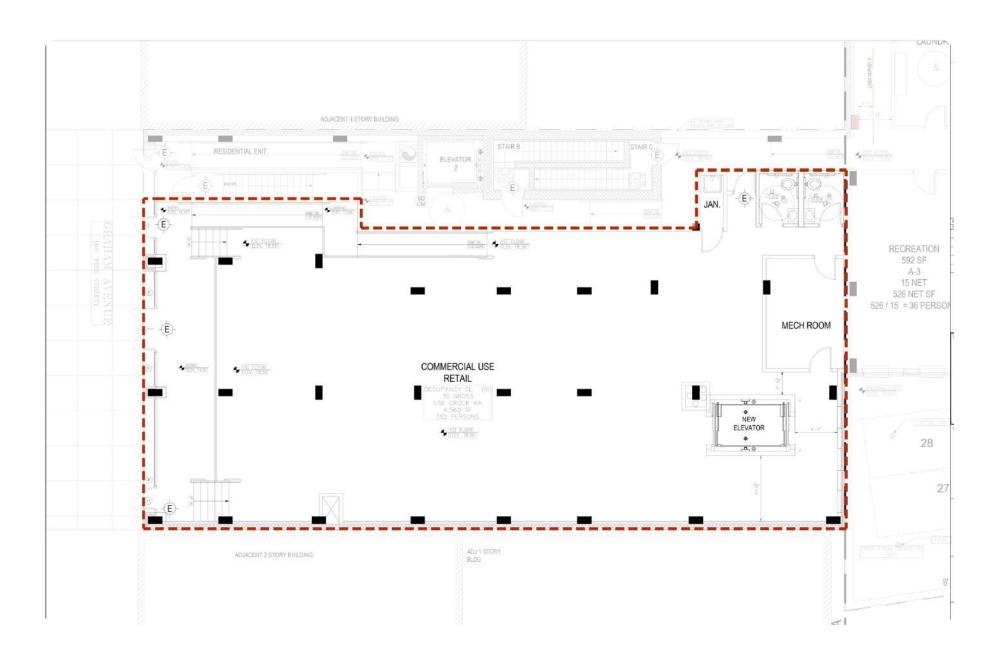

# **FLOORPLAN**

# **SPACE HIGHLIGHTS**

| SPACE           |                                                      | GROUND FLOOR SPACE                                                                                                                                                                                                                                                                                                                                                                                                                                                  |
|-----------------|------------------------------------------------------|---------------------------------------------------------------------------------------------------------------------------------------------------------------------------------------------------------------------------------------------------------------------------------------------------------------------------------------------------------------------------------------------------------------------------------------------------------------------|
| AVAILABLE SPACE | 4,560 SF                                             | DESCRIPTION                                                                                                                                                                                                                                                                                                                                                                                                                                                         |
| PROPERTY TYPE   | Retail                                               | immerse yourself in 444 Graham Avenue, a sparkling new gem in Williamsburg's Little Italy! This brand new mixed-use building boasts 4,560 Square Feet of Retail + Storage with high ceilings and windows as far as the eye can see. Centrally-located just 1 block from the BQE and Greenpoint neighborhood, steps from the L Train, and surrounded by classic Graham Ave locales as well as some new hotspots, this is the epicenter of 'All-Things-Williamsburg'! |
| LOCATION        | On Graham Ave, between Frost &<br>Richardson Streets |                                                                                                                                                                                                                                                                                                                                                                                                                                                                     |
| CEILING HEIGHT  | 9′7″-13'6"                                           |                                                                                                                                                                                                                                                                                                                                                                                                                                                                     |
| FRONTAGE        | 43 FT                                                |                                                                                                                                                                                                                                                                                                                                                                                                                                                                     |
| ZONING          | R6A, R6B, C1-2                                       |                                                                                                                                                                                                                                                                                                                                                                                                                                                                     |
| LOT DIMENSIONS  | 43' x 106'                                           | HIGHLIGHTS                                                                                                                                                                                                                                                                                                                                                                                                                                                          |
| OCCUPANCY       | Vacant                                               | <ul> <li>New Building</li> <li>High Ceilings</li> <li>Fire Sprinkler System</li> <li>Multiple Entrance &amp; Exits</li> <li>ADA Accessible</li> <li>Lower-Level Storage</li> </ul>                                                                                                                                                                                                                                                                                  |
| ASKING PRIC     | E \$47 PSF                                           |                                                                                                                                                                                                                                                                                                                                                                                                                                                                     |