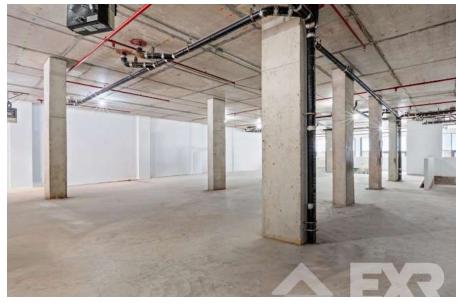

|
| ASKING PRIC     | E \$47 PSF                                           |                                                                                                                                                                                                                                                                                                                                                                                                                                                                     |

# **FLOORPLAN**



# **GALLERY**





# **444 GRAHAM AVENUE**

# **GALLERY**









### **NEIGHBORHOOD DEMOGRAPHICS**



125,947

POPULATION (2023) WITHIN 1-MILE RADIUS



132,680

POPULATION (2028) WITHIN 1-MILE RADIUS



**37 Yrs** 

AVERAGE POPULATION AGE



5.35%

PROJECTED POPULATION GROWTH '23-'28



\$54,308

AVERAGE HHI WITHIN 1-MILE RADIUS



6,684

TOTAL BUSINESSES
WITHIN 1-MILE
RADIUS



\$3,2 bn

ANNUAL SPENDING
WITHIN 1-MILE
RADIUS

#### **NEIGHBORHOOD & TRANSPORTATION**

### NEIGHBORHOOD TENANTS

Greenpoint

18th Ward Brewing

Manhattan Special Bottling

Carmine's

Da Francesco

The Meat Hook

Model T Meats Corporation

Brooklyn Steel

Variety Coffee Roasters

Cooper Park

Msgr. McGorlick Park

McCarren Park

Twinkle Playspace

Williamsburg Dental Works

Anthony & Son Panini Shoppe

Diane's

Rose's R&R Bar

Ringolevio

Tom & Joan's

Rocka Rolla

#### TRA