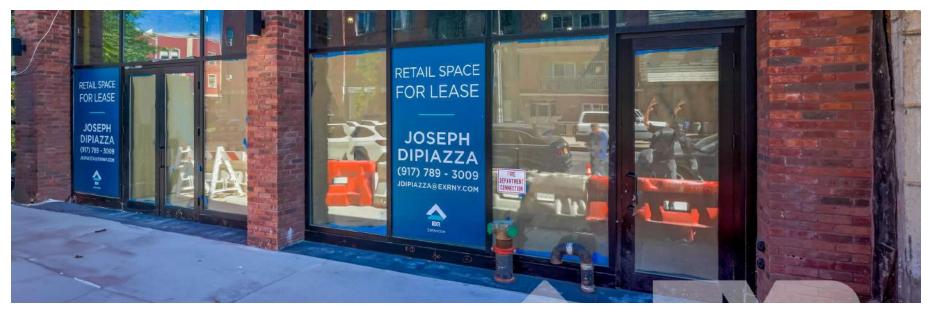

|
| ASKING PRIC     | E \$47 PSF                                           |                                                                                                                                                                                                                                                                                                                                                                                                                                                                     |

# **FLOORPLAN**



# **GALLERY**





# **444 GRAHAM AVENUE**

# **GALLERY**









### **NEIGHBORHOOD DEMOGRAPHICS**



125,947

POPULATION (2023) WITHIN 1-MILE RADIUS



132,680

POPULATION (2028) WITHIN 1-MILE RADIUS



**37 Yrs** 

AVERAGE POPULATION AGE



5.35%

PROJECTED POPULATION GROWTH '23-'28



\$54,308

AVERAGE HHI WITHIN 1-MILE RADIUS



6,684

TOTAL BUSINESSES
WITHIN 1-MILE
RADIUS



\$3,2 bn

ANNUAL SPENDING
WITHIN 1-MILE
RADIUS

#### **NEIGHBORHOOD & TRANSPORTATION**

### NEIGHBORHOOD TENANTS

Greenpoint

18th Ward Brewing

Manhattan Special Bottling

Carmine's

Da Francesco

The Meat Hook

Model T Meats Corporation

Brooklyn Steel

Variety Coffee Roasters

Cooper Park

Msgr. McGorlick Park

McCarren Park

Twinkle Playspace

Williamsburg Dental Works

Anthony & Son Panini Shoppe

Diane's

Rose's R&R Bar