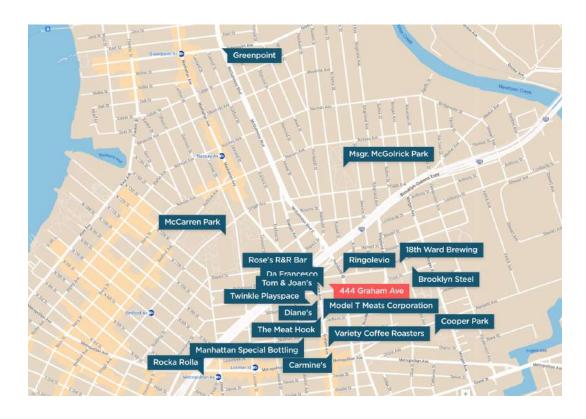

#### **NEIGHBORHOOD & TRANSPORTATION**

### NEIGHBORHOOD TENANTS

Greenpoint

18th Ward Brewing

Manhattan Special Bottling

Carmine's

Da Francesco

The Meat Hook

Model T Meats Corporation

Brooklyn Steel

Variety Coffee Roasters

Cooper Park

Msgr. McGorlick Park

McCarren Park

Twinkle Playspace

Williamsburg Dental Works

Anthony & Son Panini Shoppe

Diane's

Rose's R&R Bar

Ringolevio

Tom & Joan's

Rocka Rolla

#### TRANSPORTATION

| 6 Min Walk at Graham Avenue (L Line) (0.3 mi)        | <b>G</b> |
|------------------------------------------------------|----------|
| 9 Min Walk at Lorimer Street (L Line) (0.5mi)        |          |
| 11 Min Walk at Grand Street (L Line) (0.6 mi)        |          |
| 11 Min Walk at Nassau Avenue (G Line) (0.6 mi)       | G        |
| 12 Min Walk at Metropolitan Avenue (G Line) (0.6 mi) | G        |