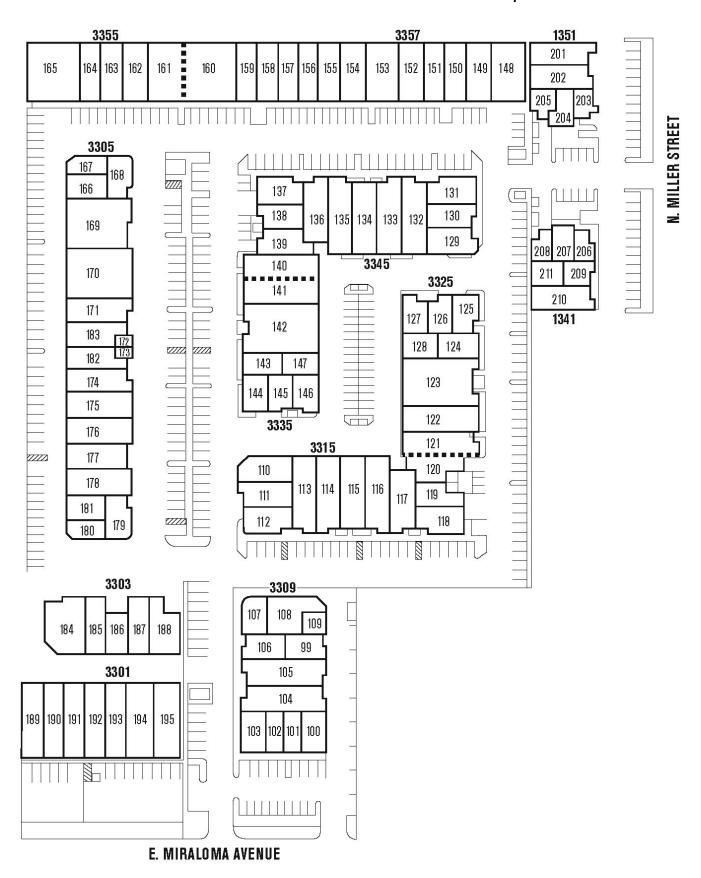

#### Industrial Units:

- High Image Business Park
- Gated complex with 24 hour access
- Responsive Management
- Units range between 600 to 5,000 sf
- 10% to 100% improved office area
- 18' to 20' warehouse clearance
- High Speed Internet Access
- 100 amp power

#### Office Suites:

- Street frontage
- Private restrooms
- Coffee bar with custom cabinets
- Near the Riverside (91), Costa Mesa (55) and Orange (57) Freeways