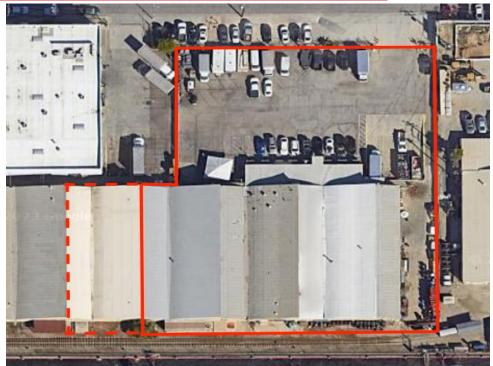

## 2300 E Curry St., Bldg A, Long Beach CA 90805

## Large Gated Yard

4 Truck Well Positions (can accommodate 53' trailers)

Available May 1, 2024

| Total Bldg<br>Size   | Approx. 23,600 sf – 30,800 sf               |
|----------------------|---------------------------------------------|
| Clear<br>Height      | 10 ft – 18 ft                               |
| Office               | 2,164 sf                                    |
| Power                | 3 Separate Meters Each 200<br>Amps 480 Volt |
| Loading              | 4 Truck Wells – 3 Ground<br>Level           |
| Operating<br>Expense | Approx. \$0.11/SF                           |