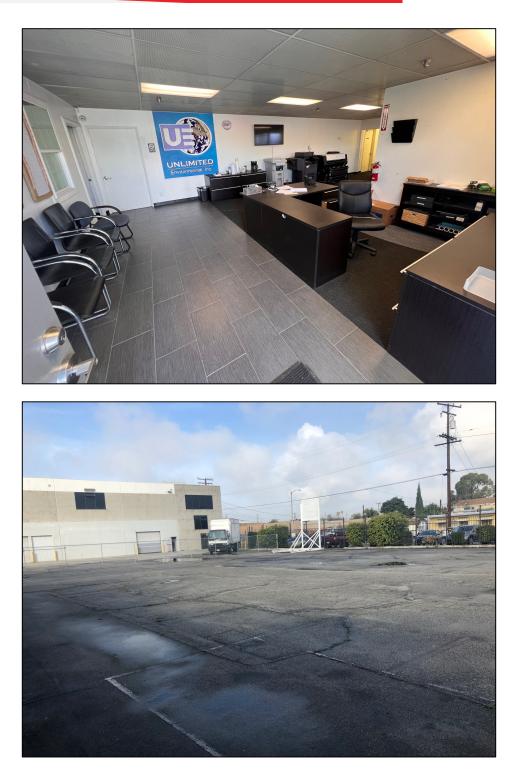

## Large Gated Yard

4 Truck Well Positions (can accommodate 53' trailers)

Available May 1, 2024

| Total Bldg<br>Size   | Approx. 23,600 sf – 30,800 sf               |
|----------------------|---------------------------------------------|
| Clear<br>Height      | 10 ft – 18 ft                               |
| Office               | 2,164 sf                                    |
| Power                | 3 Separate Meters Each 200<br>Amps 480 Volt |
| Loading              | 4 Truck Wells – 3 Ground<br>Level           |
| Operating<br>Expense | Approx. \$0.11/SF                           |