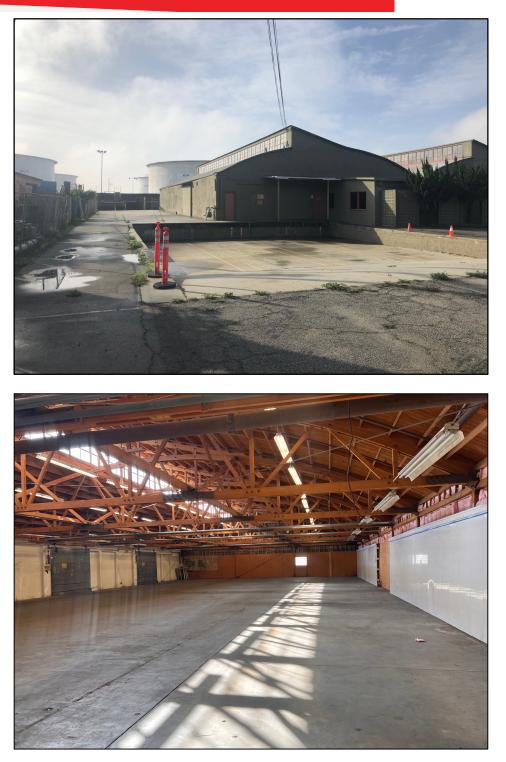

## Large Gated Yard

4 Truck Well Positions (can accommodate 53' trailers)

Available May 1, 2024

| Total Bldg<br>Size   | Approx. 23,600 sf – 30,800 sf               |
|----------------------|---------------------------------------------|
| Clear<br>Height      | 10 ft – 18 ft                               |
| Office               | 2,164 sf                                    |
| Power                | 3 Separate Meters Each 200<br>Amps 480 Volt |
| Loading              | 4 Truck Wells – 3 Ground<br>Level           |
| Operating<br>Expense | Approx. \$0.11/SF                           |