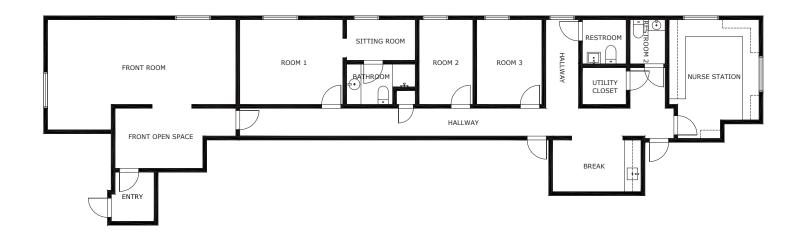

## Complete Built-Out Medical Space

- 2,200 RSF on the top floor of beautiful Medical Office Building
- \$22.00 psf Full Service
- Elevator access adjacent to suite
- Abundant parking with a 7.00/1,000 parking ratio (76 total spaces)
- 1 minute drive to Cumming City Center with exciting retail live/work/play
- Roswell Pediatric Center, P.C. occupies the Lower Level