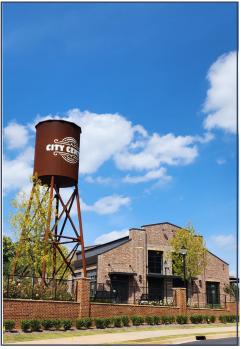

## Complete Built-Out Medical Space

- 2,200 RSF on the top floor of beautiful Medical Office Building
- \$22.00 psf Full Service
- Elevator access adjacent to suite
- Abundant parking with a 7.00/1,000 parking ratio (76 total spaces)
- 1 minute drive to Cumming City Center with exciting retail live/work/play
- Roswell Pediatric Center, P.C. occupies the Lower Level