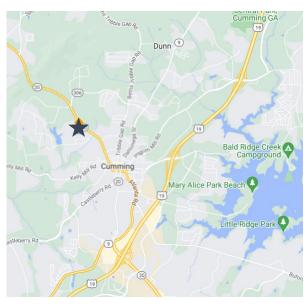

#### **North Corners Medical Building**

110 N. Corners Parkway Cumming, GA 30040

## Complete Built-Out Medical Space

- 2,200 RSF on the top floor of beautiful Medical Office Building
- \$22.00 psf Full Service
- Elevator access adjacent to suite
- Abundant parking with a 7.00/1,000 parking ratio (76 total spaces)
- 1 minute drive to Cumming City Center with exciting retail live/work/play
- Roswell Pediatric Center, P.C. occupies the Lower Level