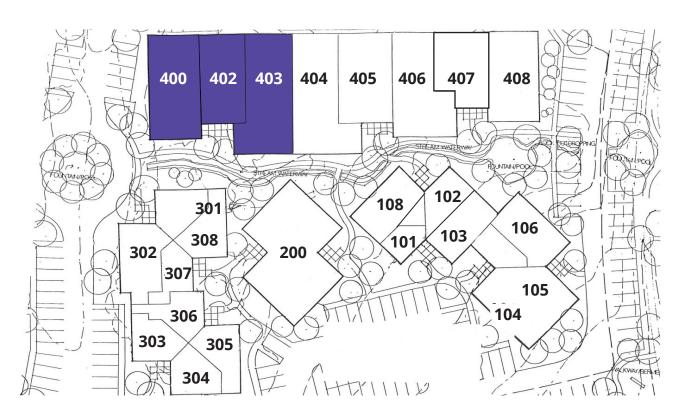

#### 5300 Westview Drive | Frederick, Maryland

| FLOOR       | RSF   | FEATURES                                                                              | RENT    |
|-------------|-------|---------------------------------------------------------------------------------------|---------|
| Suite 400** | 4,000 | Ready to occupy - 10 offices with nice window-line, reception, galley & two bathroom. | \$6,083 |
| Suite 402** | 2,675 | Large open space, large conference room and interior bathroom.                        | \$3,865 |
| Suite 403** | 1,478 | Open plan with conference room and two interior bathrooms.                            | \$2,250 |

- Utilities seperately metered
- \*\*Suites 400-403 contiguous to 8,153 SF