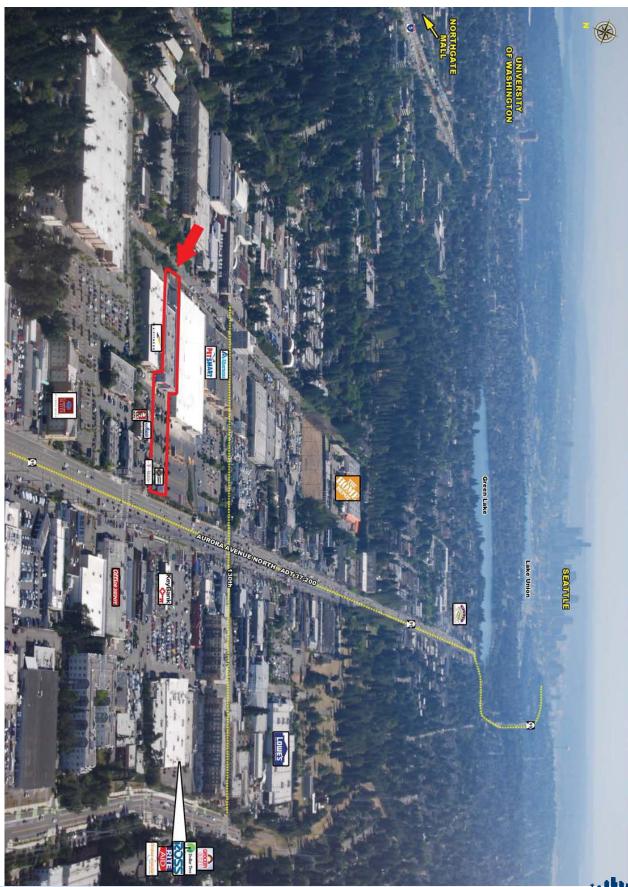

## Lease Opportunity 23,829 SF N. 130th and Aurora Ave.

- 124' frontage x 188' depth (Lot Size:1.86A)
- Parking: 104 stalls
- · Truck dock located at rear of building
- Located on major arterials both N/S and E/W
- Direct access to I-5 ¾ mile to the east