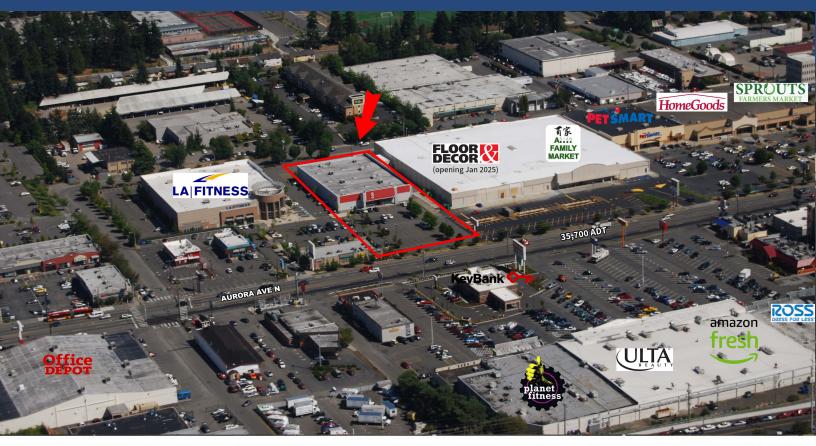

## Lease Opportunity 23,829 SF N. 130th and Aurora Ave.

- 124' frontage x 188' depth (Lot Size:1.86A)
- Parking: 104 stalls
- · Truck dock located at rear of building
- Located on major arterials both N/S and E/W
- Direct access to I-5 ¾ mile to the east