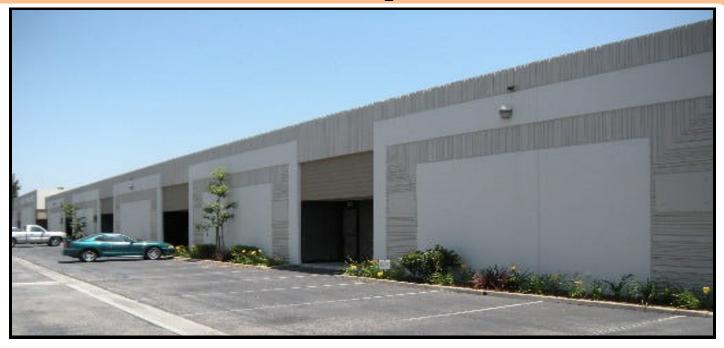

## SCHEU BUSINESS CENTER INDUSTRIAL SPACE FOR LEASE

1,260 -7,995 square feet

## 9155 Archibald Ave., Rancho Cucamonga, CA

## California Features:

- Professional Business Park Environment
- Industrial Units with Improved Offices
- Excellent I-10 Fwy Access
- 100-200 AMPS on most units
- 120/208 volt, 3-phase electrical service
- Central Heat & Air Conditioning in offices
- 15-18' inside clearance
- Fire Sprinkled,
- Vented Skylights, Foil Insulated Ceilings
- Ground level loading doors
- Owner Managed Locally