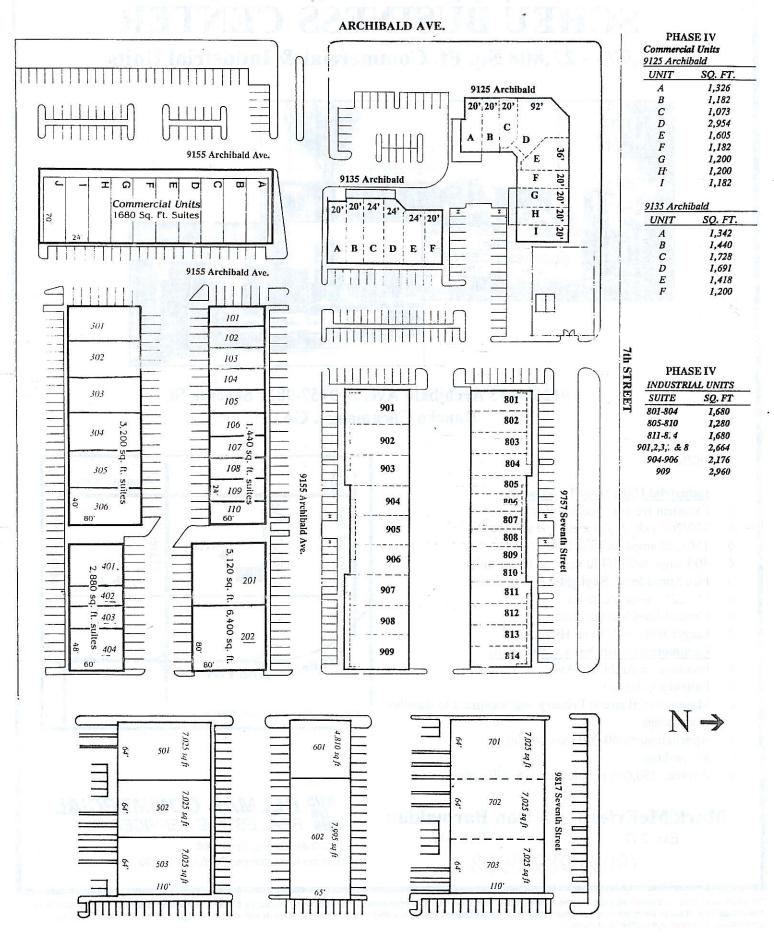

## SCHEU BUSINESS CENTER INDUSTRIAL SPACE FOR LEASE

1,260 -7,995 square feet



## 9155 Archibald Ave., Rancho Cucamonga, CA

## California Features:

- Professional Business Park Environment
- Industrial Units with Improved Offices
- Excellent I-10 Fwy Access
- 100-200 AMPS on most units
- 120/208 volt, 3-phase electrical service
- Central Heat & Air Conditioning in offices
- 15-18' inside clearance
- Fire Sprinkled,
- Vented Skylights, Foil Insulated Ceilings
- Ground level loading doors
- Owner Managed Locally

For More Information, Contact:

Mark McErlean 909.945.4595 Don Barmakian 909.945.4599 Dave McErlean 909.660.3548





10300 4<sup>th</sup> Street, Suite 100, Rancho Cucamonga, California 91730

## Scheu Business Center - Phases I, II, III, and IV