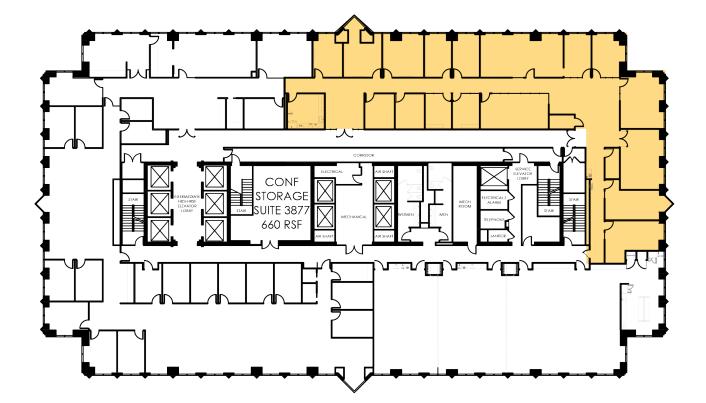

## SUBLEASE HIGHLIGHTS

- Building Name: Dallas Arts Tower •
- Building Address: 2200 Ross Aue, Dallas, TX 75201 •
- Suite Number: 3800 ٠
- Square Footage: 7,765 RSF ٠
- Rate: ٠
- Parking: 3.0 per 1,000 SF ٠
- Availability: Immediate ٠
- Term through: May 2025 •
- Plug & Play Space with FF&E Available •

SEE 360° TOUR

DRAMATIC VIEWS

**14 PRIVATE** OFFICES

2 CONFERENCE ROOMS

BREAK ROOM

WOOD FLOORING IN A SUBSTATIAL PORTION **OF THE SPACE** 