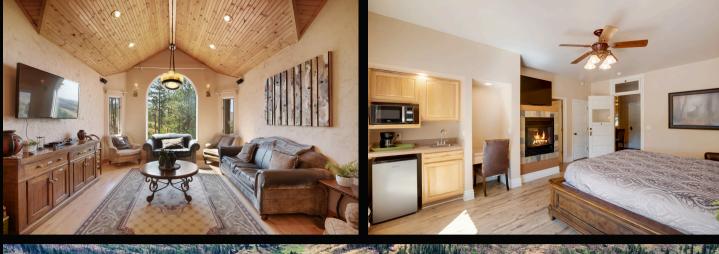

## 943 CR 78, WOODLAND PARK, CO 80863

- 40-acre retreat just minutes from Woodland Park. This stunning lodge offers 360-degree views of majestic pine trees and iconic mountains and rock formations!
- Entertainment awaits with a Pub-style bar, pool table, and an outdoor hot tub, or unwind around the rock fire pit under a starlit sky.
- Turnkey opportunity! Comes completely furnished for an easy start to your short-term rental investment!
- The 8 bedrooms are perfect for family gatherings or unforgettable retreats. Six of the bedrooms are luxurious suites. Each suite comes with a private deck or patio.
- The heart of the home boasts a great room with a two-story wood fireplace, a spacious kitchen equipped with a commercial gas stove and a breakfast nook overlooking Thunder Butte Mountain.