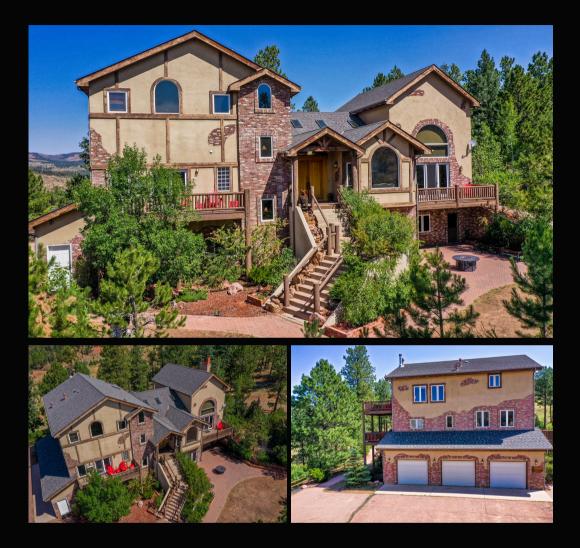

## ONE OF A KIND VACATION RENTAL INVESTMENT 8 Bedrooms | 9 Bathrooms | 7,138 Square Feet | 3 Car Garage

## 943 CR 78, WOODLAND PARK, CO 80863

- 40-acre retreat just minutes from Woodland Park. This stunning lodge offers 360-degree views of majestic pine trees and iconic mountains and rock formations!
- Entertainment awaits with a Pub-style bar, pool table, and an outdoor hot tub, or unwind around the rock fire pit under a starlit sky.
- Turnkey opportunity! Comes completely furnished for an easy start to your short-term rental investment!
- The 8 bedrooms are perfect for family gatherings or unforgettable retreats. Six of the bedrooms are luxurious suites. Each suite comes with a private deck or patio.
- The heart of the home boasts a great room with a two-story wood fireplace, a spacious kitchen equipped with a commercial gas stove and a breakfast nook overlooking Thunder Butte Mountain.