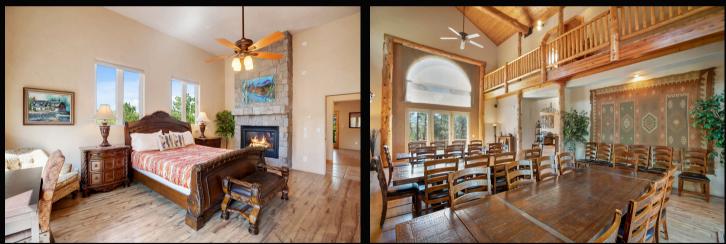

## 943 CR 78, WOODLAND PARK, CO 80863

- 40-acre retreat just minutes from Woodland Park. This stunning lodge offers 360-degree views of majestic pine trees and iconic mountains and rock formations!
- Entertainment awaits with a Pub-style bar, pool table, and an outdoor hot tub, or unwind around the rock fire pit under a starlit sky.
- Turnkey opportunity! Comes completely furnished for an easy start to your short-term rental investment!
- The 8 bedrooms are perfect for family gatherings or unforgettable retreats. Six of the bedrooms are luxurious suites. Each suite comes with a private deck or patio.
- The heart of the home boasts a great room with a two-story wood fireplace, a spacious kitchen equipped with a commercial gas stove and a breakfast nook overlooking Thunder Butte Mountain.