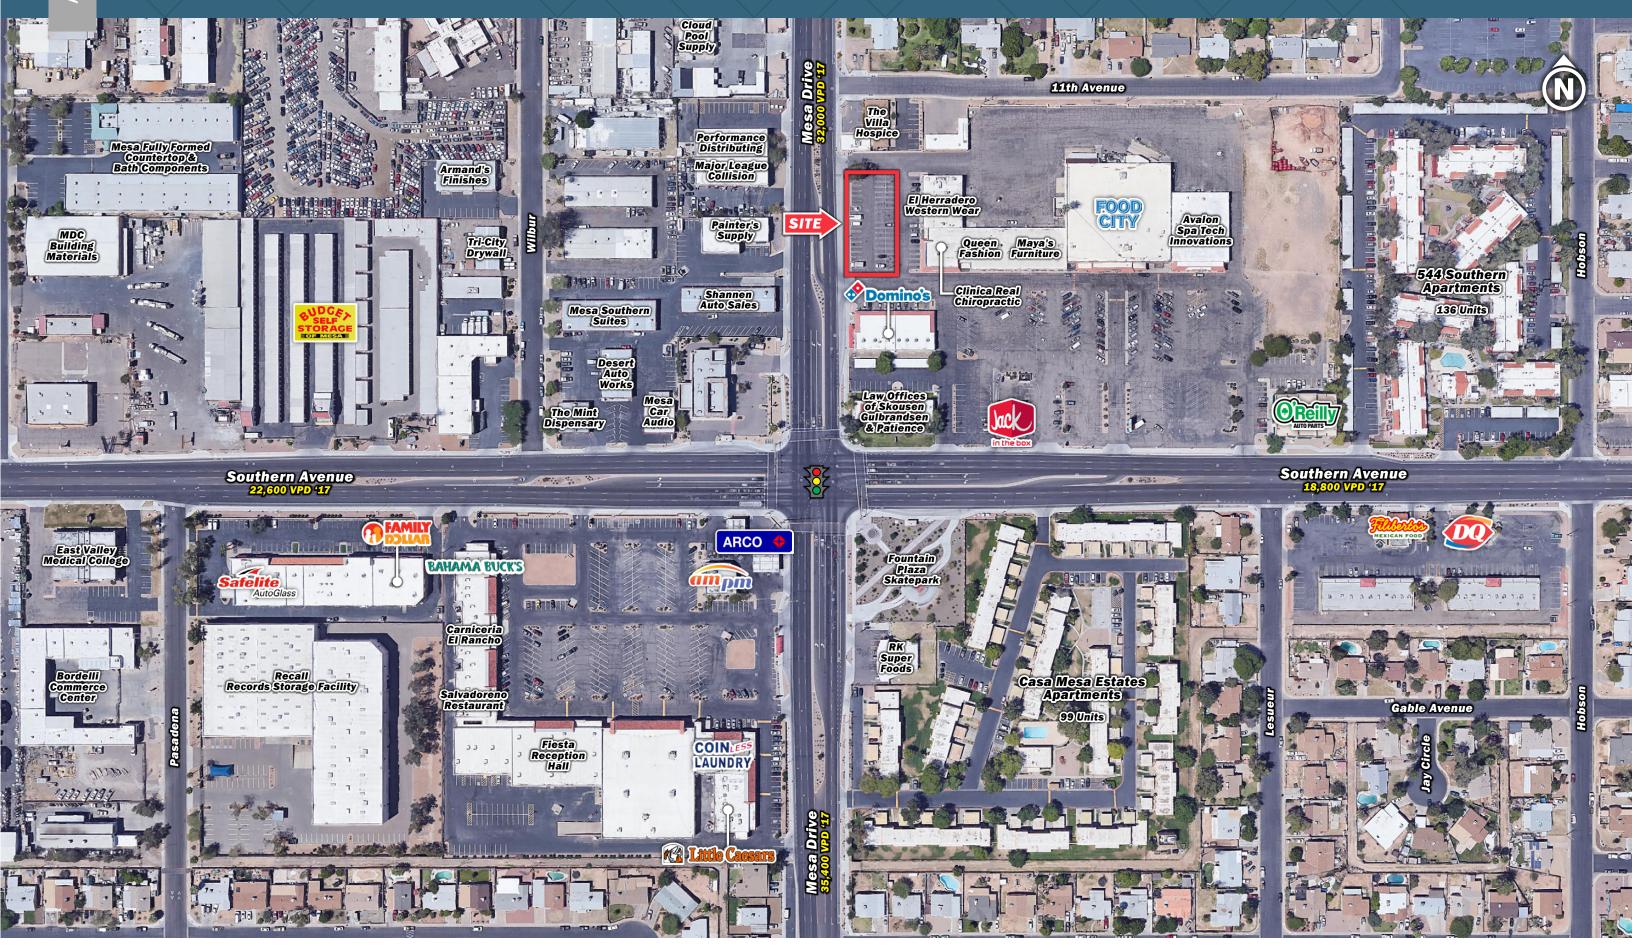

#### Description

- Mesa Drive frontage pad for sale or lease
- 418,000 population within 5 miles
- 54,000 VPD at intersection
- Outparcel to Food City
- Nearby tenants include:

**SRS** | 3131 E Camelback Road, Suite 110 | Phoenix, AZ 85016 | 602.682.6000 This information contained herein was obtained from sources deemed to be reliable; however SRS makes no guarantees, warranties or representations as to the completeness or accuracy thereof.

## 1119 South Mesa Drive

N/NEC Southern Avenue & Mesa Drive | Mesa, Arizona 85204

SRS | 3131 East Camelback Road, Suite 110 | Phoenix, AZ | 602.682.6000 M:\Mapping\Location\Arizona\Phoenix-Mesa-Scottsdale CBSA\Southern Ave & Mesa Dr This information contained herein was obtained from sources deemed to be reliable; however SRS makes no guarantees, warranties or representations as to the completeness or accuracy thereof