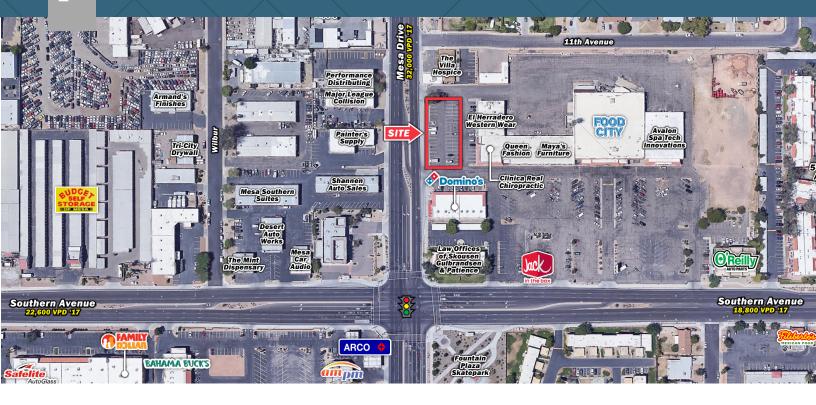

#### Description

- Mesa Drive frontage pad for sale or lease
- 418,000 population within 5 miles
- 54,000 VPD at intersection
- Outparcel to Food City
- Nearby tenants include:

**SRS** | 3131 E Camelback Road, Suite 110 | Phoenix, AZ 85016 | 602.682.6000 This information contained herein was obtained from sources deemed to be reliable; however SRS makes no guarantees, warranties or representations as to the completeness or accuracy thereof.

## 1119 South Mesa Drive

N/NEC Southern Avenue & Mesa Drive | Mesa, Arizona 85204

SRS | 3131 East Camelback Road, Suite 110 | Phoenix, AZ | 602.682.6000 M:\Mapping\Location\Arizona\Phoenix-Mesa-Scottsdale CBSA\Southern Ave & Mesa Dr This information contained herein was obtained from sources deemed to be reliable; however SRS makes no guarantees, warranties or representations as to the completeness or accuracy thereof