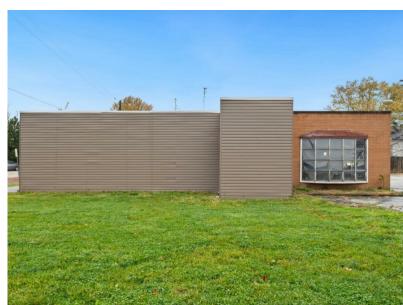

#### **PROPERTY OVERVIEW**

5222 Ridge , conveniently located in Parma, OH. 5222 Ridge is strategically located on the busy intersection of Brookpark and Ridge roads. The corner local offers duel access points, perfect for a drive through and comes with 16 additional 16 parking spaces. 5222 Ridge is located in a high traffic area with over 24,000+ Vehicles driving past per day and is surrounded by many national retail brands including Lowes, Starbucks, Cinemark, Crumbl, 5 below, Best Buy, Walmart and many others.

#### **PROPERTY HIGHLIGHTS**

- High-performing intersection with excellent visibility.
- Signage opportunities visible along a high-traffic street.
- Property is strategically located on the Parma / Cleveland border with direct frontage on Ridge Rd, visible to all exiting the I-480 highway
- Two Ingress/Egress Points.
- Excellent Visibility and Access.