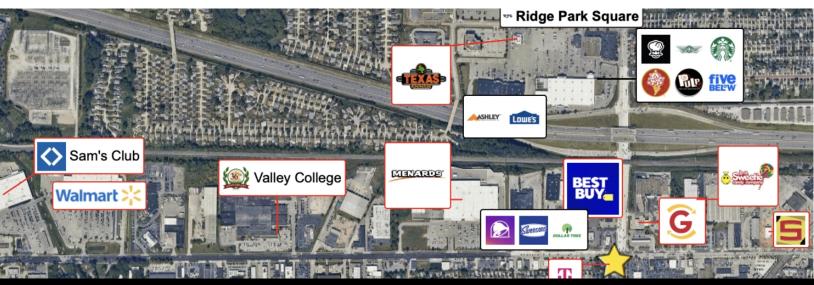

#### **PROPERTY OVERVIEW**

5222 Ridge , conveniently located in Parma, OH. 5222 Ridge is strategically located on the busy intersection of Brookpark and Ridge roads. The corner local offers duel access points, perfect for a drive through and comes with 16 additional 16 parking spaces. 5222 Ridge is located in a high traffic area with over 24,000+ Vehicles driving past per day and is surrounded by many national retail brands including Lowes, Starbucks, Cinemark, Crumbl, 5 below, Best Buy, Walmart and many others.