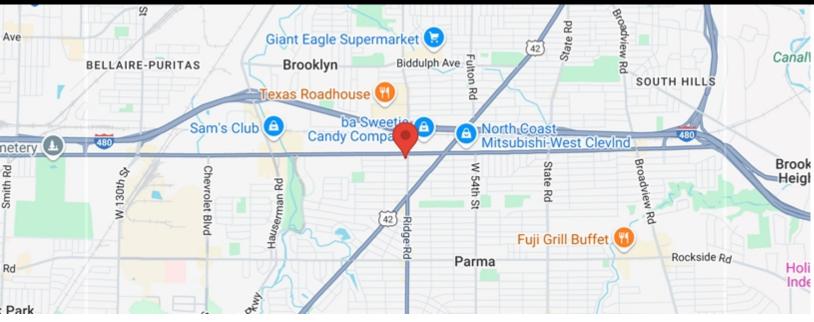

#### **PROPERTY OVERVIEW**

5222 Ridge , conveniently located in Parma, OH. 5222 Ridge is strategically located on the busy intersection of Brookpark and Ridge roads. The corner local offers duel access points, perfect for a drive through and comes with 16 additional 16 parking spaces. 5222 Ridge is located in a high traffic area with over 24,000+ Vehicles driving past per day and is surrounded by many national retail brands including Lowes, Starbucks, Cinemark, Crumbl, 5 below, Best Buy, Walmart and many others.