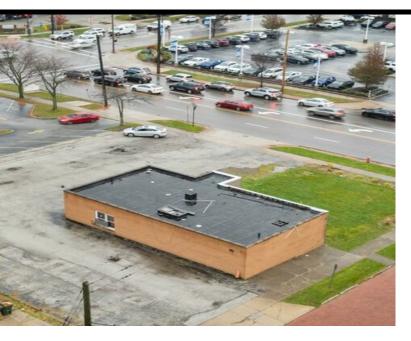

#### **PROPERTY OVERVIEW**

5222 Ridge , conveniently located in Parma, OH. 5222 Ridge is strategically located on the busy intersection of Brookpark and Ridge roads. The corner local offers duel access points, perfect for a drive through and comes with 16 additional 16 parking spaces. 5222 Ridge is located in a high traffic area with over 24,000+ Vehicles driving past per day and is surrounded by many national retail brands including Lowes, Starbucks, Cinemark, Crumbl, 5 below, Best Buy, Walmart and many others.

#### **PROPERTY HIGHLIGHTS**

- High-performing intersection with excellent visibility.
- Signage opportunities visible along a high-traffic street.
- Property is strategically located on the Parma / Cleveland border with direct frontage on Ridge Rd, visible to all exiting the I-480 highway
- Two Ingress/Egress Points.
- Excellent Visibility and Access.