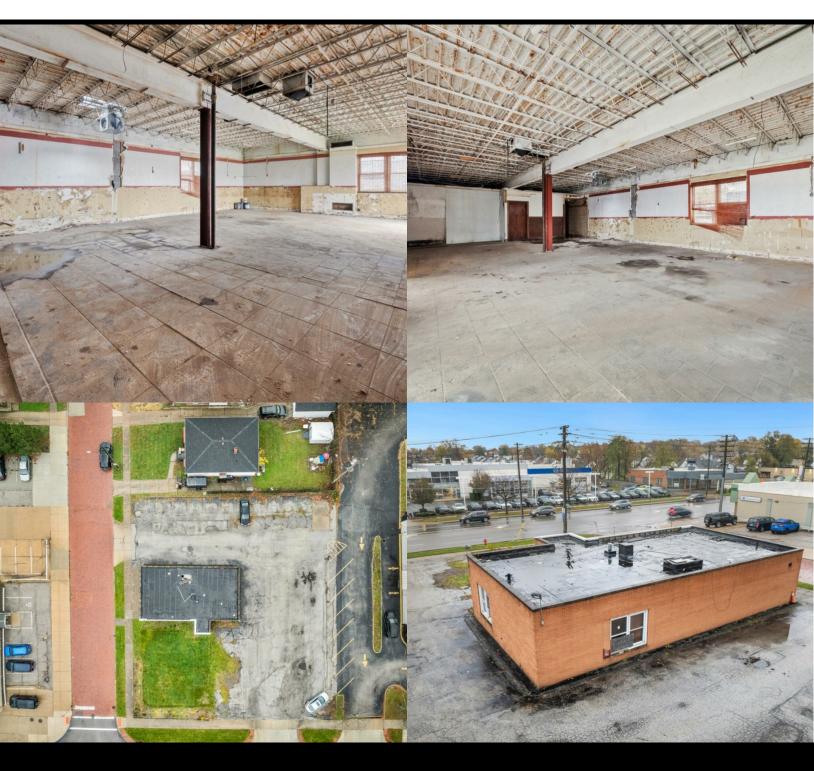

#### **PROPERTY OVERVIEW**

5222 Ridge , conveniently located in Parma, OH. 5222 Ridge is strategically located on the busy intersection of Brookpark and Ridge roads. The corner local offers duel access points, perfect for a drive through and comes with 16 additional 16 parking spaces. 5222 Ridge is located in a high traffic area with over 24,000+ Vehicles driving past per day and is surrounded by many national retail brands including Lowes, Starbucks, Cinemark, Crumbl, 5 below, Best Buy, Walmart and many others.

#### **PROPERTY HIGHLIGHTS**

- High-performing intersection with excellent visibility.
- Signage opportunities visible along a high-traffic street.
- Property is strategically located on the Parma / Cleveland border with direct frontage on Ridge Rd, visible to all exiting the I-480 highway
- Two Ingress/Egress Points.
- Excellent Visibility and Access.