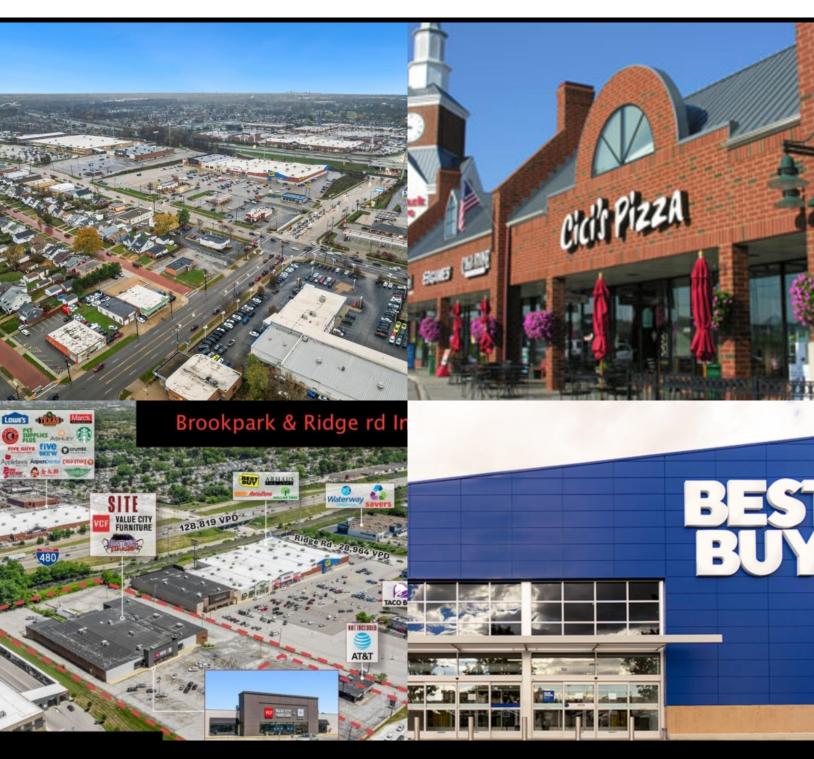

#### **PROPERTY OVERVIEW**

5222 Ridge , conveniently located in Parma, OH. 5222 Ridge is strategically located on the busy intersection of Brookpark and Ridge roads. The corner local offers duel access points, perfect for a drive through and comes with 16 additional 16 parking spaces. 5222 Ridge is located in a high traffic area with over 24,000+ Vehicles driving past per day and is surrounded by many national retail brands including Lowes, Starbucks, Cinemark, Crumbl, 5 below, Best Buy, Walmart and many others.

#### **PROPERTY HIGHLIGHTS**

- High-performing intersection with excellent visibility.
- Signage opportunities visible along a high-traffic street.
- Property is strategically located on the Parma / Cleveland border with direct frontage on Ridge Rd, visible to all exiting the I-480 highway
- Two Ingress/Egress Points.
- Excellent Visibility and Access.