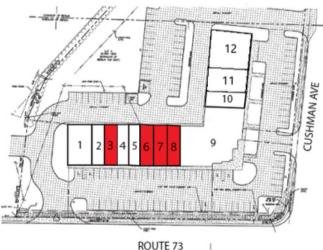

#### SITE PLAN

#### PROPERTY DESCRIPTION

**Location:** Hillcrest Plaza

421 Route 73

Berlin, NJ 08009

Size/SF

Available: Suite 3: +/-1,200 SF

Suites 6-8: +/- 1,200 - 3,600 SF

(Contiguous)