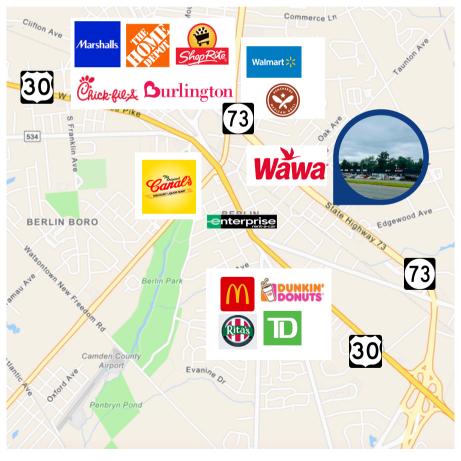

#### **AERIAL MAP**

#### **PROPERTY AREA/HIGHLIGHTS**

- Ideal for retail, restaurants, and office users
- One suite fit-out for restaurant with hood and walk-in cooler
- Access from both sides of Route 73 due to nearby jug handle
- Close proximity to the White Horse Pike (Route 30)
- Near various national retailers like Home Depot, Walmart and Shoprite