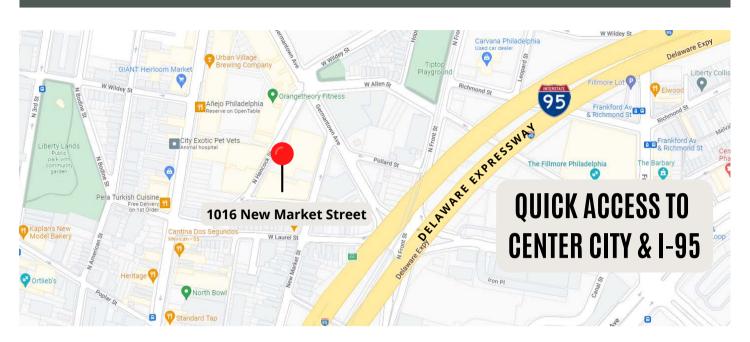

### LOCATION

# **1016 NEW MARKET STREET**

6,407 SF OF GROUND FLOOR OFFICE/RETAIL/FLEX SPACE