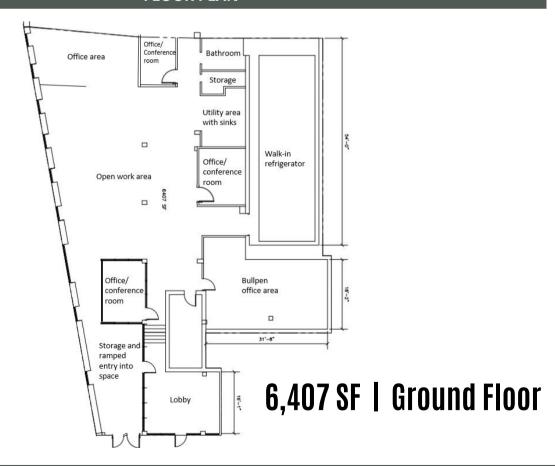

#### **FLOOR PLAN**

### 6,407 SF OF GROUND FLOOR OFFICE/RETAIL/FLEX SPACE

AVAILABLE FOR LEASE