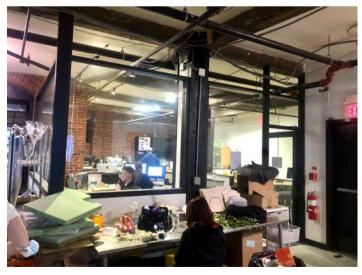

### **PROPERTY PHOTOS**

For More Information Please Contact:

BRENDAN FLYNN BFLYNN@FLYNNCO.COM 215-561-6565 X 152 MICHAEL GALLAGHER
MGALLAGHER@FLYNNCO.COM
215-561-6565 X 151

JOSEPH NASELLI JNASELLI@FLYNNCO.COM 215-561-6565 X 155

#### **PROPERTY HIGHLIGHTS**

- 6,407 SF on the ground floor of The Carriage Wheel Lofts building
- Industrial loft aesthetic with glass-walled offices/conference rooms, exposed steel columns/beams, high ceilings, concrete floors, large walk-in refrigerator and ramped loading from the street
- Exclusive store front entrance
- 30-minute loading zone directly in front of entrance
- Situated adjacent to The Piazza in the heart of Northern Liberties; walkable to countless restaurants, entertainment venues and
- 5-minute walk to SEPTA 15 trolley stop at Frankford and Delaware Ave
- 5-minute walk to SEPTA stops for buses 5 and 25
- 5-minute walk to off-street parking at The Fillmore lot