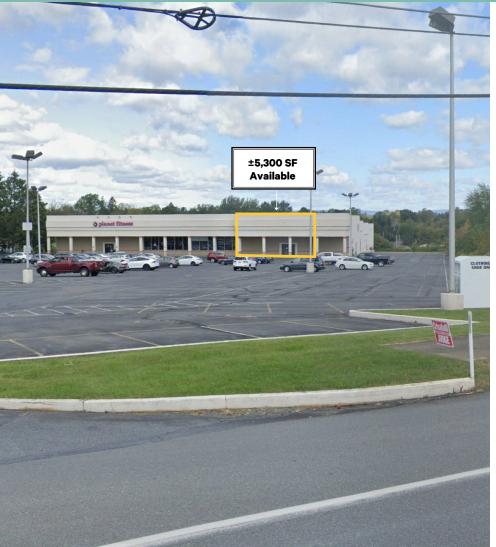

# **Property Details**

- + ±5,300 SF available for sublease
- + ±32,310 SF building built in 1971
- + Total Acres: ±6.13 Acres
- + Located along William Penn Highway with a cross street of S Greenwood Ave
- + ±258 on-site parking spaces
- + Leasing term through May 31, 2026

- + Join tenants Planet Fitness and Let's Speak Dog
- + Retail stores near by include: Weis, GameStop, Giant, Wawa, Rite Aid, Walgreens and many more
- + 1 mile traffic counts of 12,515 VPD
- + Zoning: General Commercial Zoning District
- + Minutes from Route 412

# ±5,300 SF Available For Sublease Join Tenant Planet Fitness