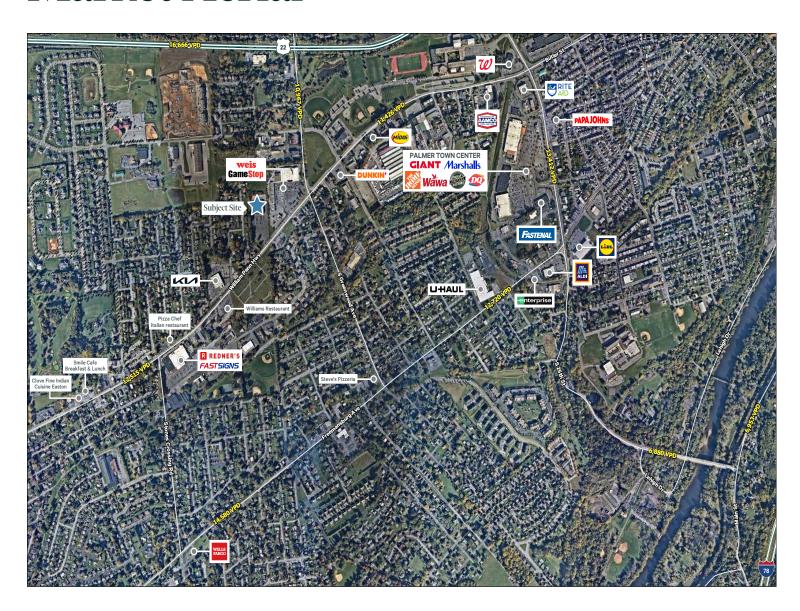

- + Join tenants Planet Fitness and Let's Speak Dog
- + Retail stores near by include: Weis, GameStop, Giant, Wawa, Rite Aid, Walgreens and many more
- + 1 mile traffic counts of 12,515 VPD
- + Zoning: General Commercial Zoning District
- + Minutes from Route 412

# **Market Aerial**