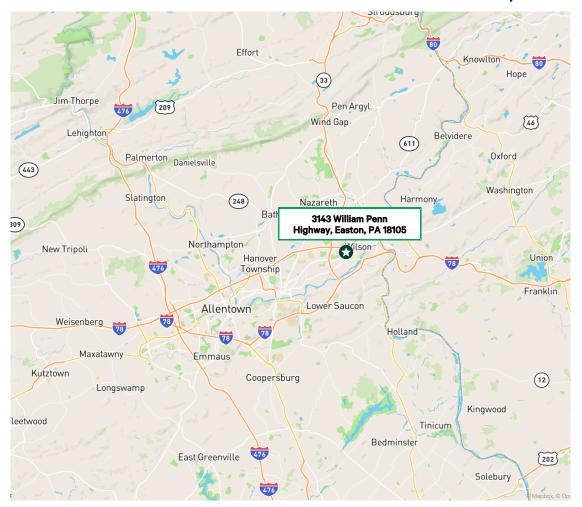

# **Site Location Map**

5 Mile Households: 54,883

5 Mile Population: 144,568

5 Mile Average HH Income: \$113,599

# **Market Aerial**