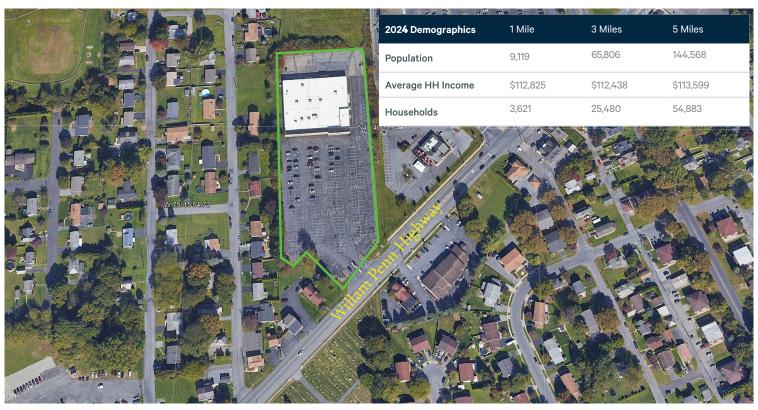

### Site Aerial

# **Site Location Map**

5 Mile Households: 54,883

5 Mile Population: 144,568

5 Mile Average HH Income: \$113,599