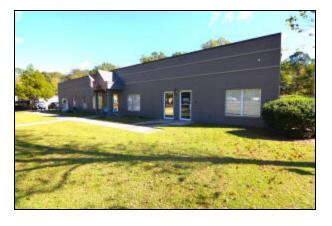

**Public Remarks:** Flex/Office space for lease in Summerville with great frontage and visibility on Highway 17 A (Boone Hill Rd). The vehicle count on 17 A is 13,900 per day. Signage opportunities available on the face of the building with clear visibility from road. Parking available in rear and side of building. This would be a great space for a flex user or traditional office use and can accommodate a group work environment easily. Zoned G-B. See attached floorplans. Unit 2 and 3 are currently connected via an access point in the office potion of the space and an access point in the warehouse portion of the space. New Roll up door in warehouse. NNN expenses approximately \$2.50 per SF.