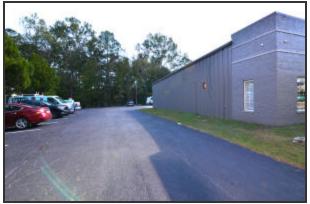

**Public Remarks:** Flex/Office space for lease in Summerville with great frontage and visibility on Highway 17 A (Boone Hill Rd). The vehicle count on 17 A is 13,900 per day. Signage opportunities available on the face of the building with clear visibility from road. Parking available in rear and side of building. This would be a great space for a flex user or traditional office use and can accommodate a group work environment easily. Zoned G-B. See attached floorplans. Unit 2 and 3 are currently connected via an access point in the office potion of the space and an access point in the warehouse portion of the space. New Roll up door in warehouse. NNN expenses approximately \$2.50 per SF.