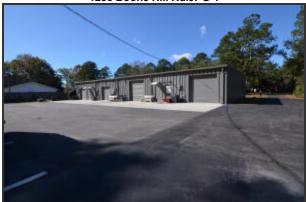

**Public Remarks:** Flex/Office space for lease in Summerville with great frontage and visibility on Highway 17 A (Boone Hill Rd). The vehicle count on 17 A is 13,900 per day. Signage opportunities available on the face of the building with clear visibility from road. Parking available in rear and side of building. This would be a great space for a flex user or traditional office use and can accommodate a group work environment easily. Zoned G-B. See attached floorplans. Unit 2 and 3 are currently connected via an access point in the office potion of the space and an access point in the warehouse portion of the space. New Roll up door in warehouse. NNN expenses approximately \$2.50 per SF.