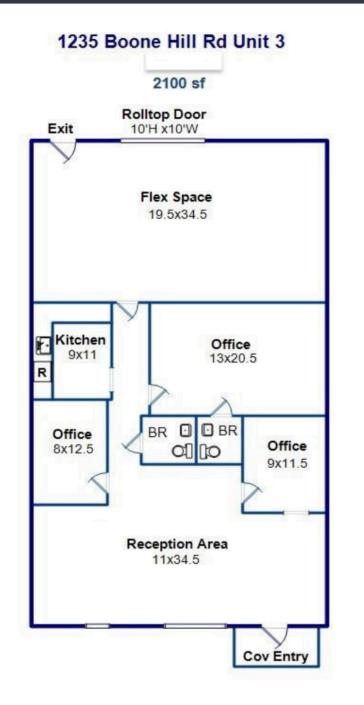

| Status Change Date: 12/04/2024                                                                                      |                           |

#### Listing courtesy of:



April Curci Carolina One Commercial Real Estate 191 Rutledge Ave Charleston, SC 29403 602-625-3104 april.curci@carolinaone.com

License #: 103842

Information is deemed to be reliable, but is not guaranteed. © 2024 MLS and FBS. Prepared by April Curci on Wednesday, December 04, 2024 1:39 PM. The information on this sheet has been made available by the MLS and may not be the listing of the provider.

# 1235 BOONE HILL RD #2 FLOORPLAN





**CONTACT DETAILS** 

April Curci, CCIM Commerical Associate



602.625.3104 April.Curci@CarolinaOne.com

## 1235 BOONE HILL RD #3 FLOORPLAN





## CONTACT DETAILS

April Curci, CCIM Commerical Associate



602.625.3104 April.Curci@CarolinaOne.com



1235 Boone Hill Rd.JPG 3



1235 Boone Hill Rd.JPG 2

1235 Boone Hill Rd.JPG 4



1235 Boone Hill Rd.JPG 5





1235 Boone Hill Rd.JPG 6