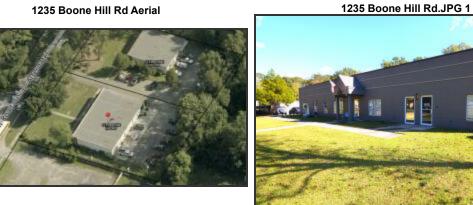

### Commercial Lease Active Flex/Office for Lease in Summerville

1235 Boone Hill Road, 2 And 3 Summerville, SC 29483

| Annual Pricing (Sqft or<br>Acre)<br>Low Price: \$14.5<br>High Price: \$14.5 | Existing Lease Type:<br>NNN |
|-----------------------------------------------------------------------------|-----------------------------|
| Minimum SqFt: 1,200                                                         | MLS#                        |
| Maximum SqFt: 3,300                                                         | 31005094                    |

**Public Remarks:** Flex/Office space for lease in Summerville with great frontage and visibility on Highway 17 A (Boone Hill Rd). The vehicle count on 17 A is 13,900 per day. Signage opportunities available on the face of the building with clear visibility from road. Parking available in rear and side of building. This would be a great space for a flex user or traditional office use and can accommodate a group work environment easily. Zoned G-B. See attached floorplans. Unit 2 and 3 are currently connected via an access point in the office potion of the space and an access point in the warehouse portion of the space. New Roll up door in warehouse. NNN expenses approximately \$2.50 per SF.