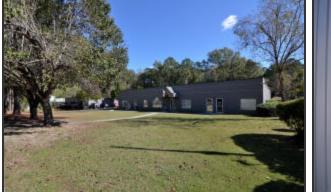

**Public Remarks:** Flex/Office space for lease in Summerville with great frontage and visibility on Highway 17 A (Boone Hill Rd). The vehicle count on 17 A is 13,900 per day. Signage opportunities available on the face of the building with clear visibility from road. Parking available in rear and side of building. This would be a great space for a flex user or traditional office use and can accommodate a group work environment easily. Zoned G-B. See attached floorplans. Unit 2 and 3 are currently connected via an access point in the office potion of the space and an access point in the warehouse portion of the space. New Roll up door in warehouse. NNN expenses approximately \$2.50 per SF.