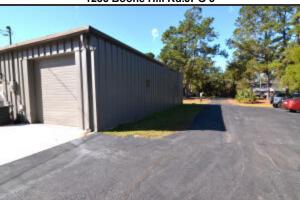

**Public Remarks:** Flex/Office space for lease in Summerville with great frontage and visibility on Highway 17 A (Boone Hill Rd). The vehicle count on 17 A is 13,900 per day. Signage opportunities available on the face of the building with clear visibility from road. Parking available in rear and side of building. This would be a great space for a flex user or traditional office use and can accommodate a group work environment easily. Zoned G-B. See attached floorplans. Unit 2 and 3 are currently connected via an access point in the office potion of the space and an access point in the warehouse portion of the space. New Roll up door in warehouse. NNN expenses approximately \$2.50 per SF.