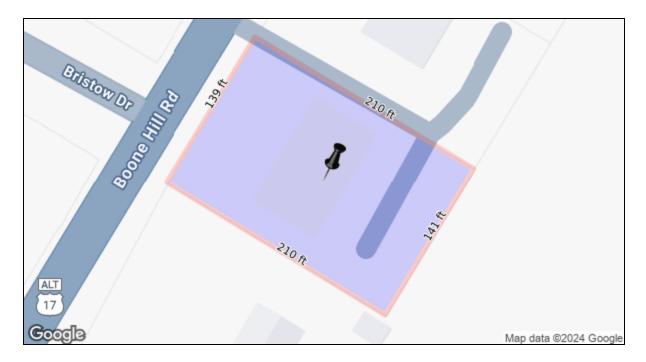

### Commercial Lease Active Flex/Office for Lease in Summerville

1235 Boone Hill Road, 2 And 3 Summerville, SC 29483

| Annual Pricing (Sqft or<br>Acre)<br>Low Price: \$14.5<br>High Price: \$14.5 | Existing Lease Type:<br>NNN |
|-----------------------------------------------------------------------------|-----------------------------|
| Minimum SqFt: 1,200                                                         | MLS#                        |
| Maximum SqFt: 3,300                                                         | 31005094                    |

**Public Remarks:** Flex/Office space for lease in Summerville with great frontage and visibility on Highway 17 A (Boone Hill Rd). The vehicle count on 17 A is 13,900 per day. Signage opportunities available on the face of the building with clear visibility from road. Parking available in rear and side of building. This would be a great space for a flex user or traditional office use and can accommodate a group work environment easily. Zoned G-B. See attached floorplans. Unit 2 and 3 are currently connected via an access point in the office potion of the space and an access point in the warehouse portion of the space. New Roll up door in warehouse. NNN expenses approximately \$2.50 per SF.