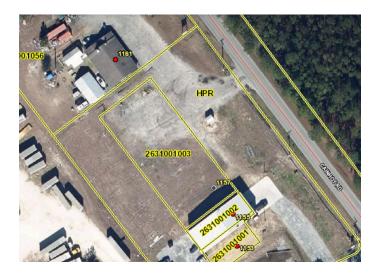

## 1 ACRE + LAYDOWN YARD FOR LEASE CHARLESTON, SOUTH CAROLINA

1157 Cainhoy Road Charleston, SC 29492

#### **LOCATION OVERVIEW**

This 1+ acre level lay-down lot with easy access from Cainhoy Road, just off Clements Ferry is available for immediate use. On-site power, water and septic and close proximity to Charleston's ports make this property ideal for a variety of users.

#### **OFFERING SUMMARY**

Size: 1+ Acre

Zoning: Light Industrial

Power, Water and Septic On-site

ASKING: \$7,000/mo