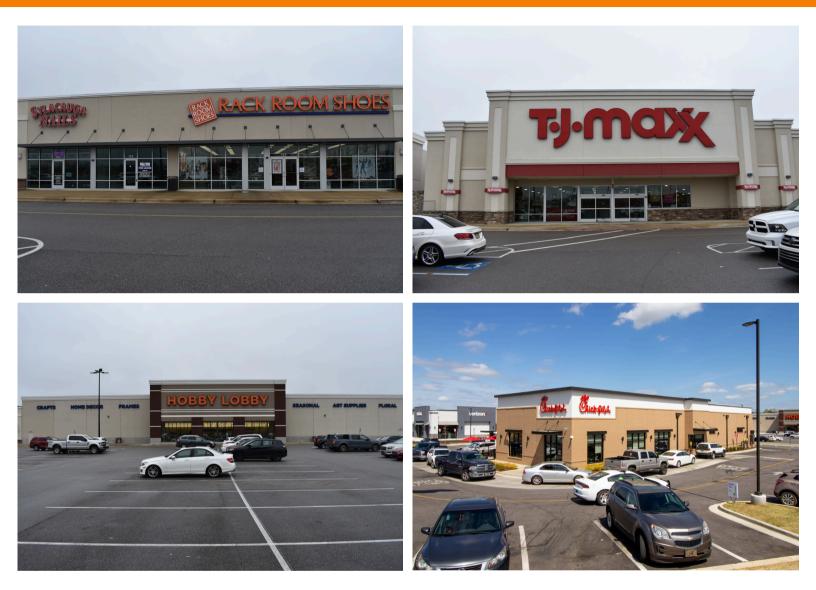

#### LISTING HIGHLIGHTS

- Co-Tenancy
  - Hobby Lobby
  - Publix (Opened 2023)
  - Rack Room Shoes
  - Hibbett Sports
  - Tj Maxx
- Right off Highway 280: AADT 21,065 VPD
- Outparcel users
  - Fast Pace
  - Starbucks
  - Verizon
  - Chick-Fil-A