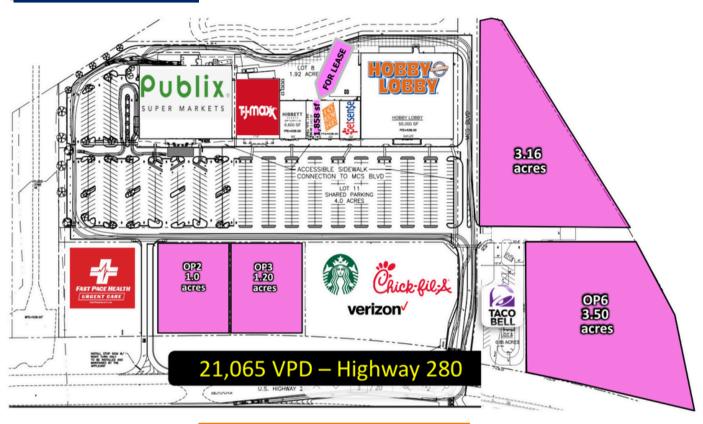

### **RETAIL FOR LEASE** AVAILABLE SPACE: 1,850 SF inline and outparcels 115 McS Blvd | Sylacauga, AL

SITE PLAN

21,065 VPD - Hwy 280

#### LISTING HIGHLIGHTS

- Co-Tenancy
  - Hobby Lobby
  - Publix (Opened 2023)
  - Rack Room Shoes
  - Hibbett Sports
  - Tj Maxx
- Right off Highway 280: AADT 21,065 VPD
- Outparcel users
  - Fast Pace
  - Starbucks
  - Verizon
  - Chick-Fil-A