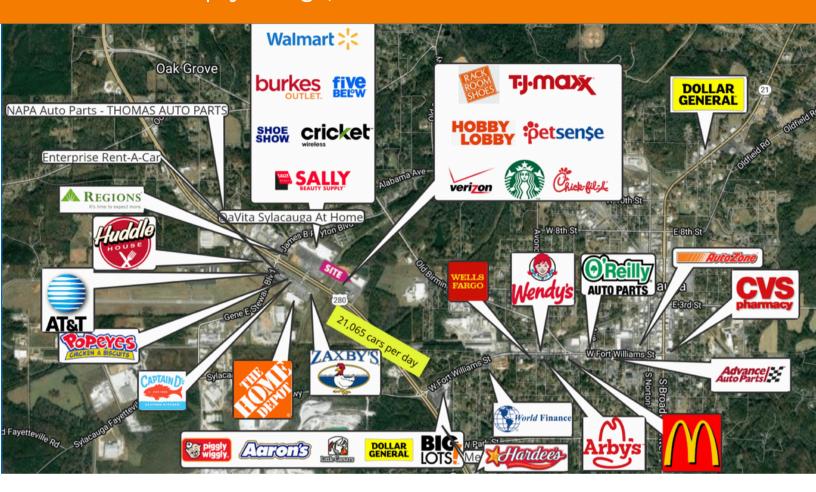

#### LISTING HIGHLIGHTS

- Co-Tenancy
  - Hobby Lobby
  - Publix (Opened 2023)
  - Rack Room Shoes
  - Hibbett Sports
  - Tj Maxx
- Right off Highway 280: AADT 21,065 VPD
- Outparcel users
  - Fast Pace
  - Starbucks
  - Verizon
  - Chick-Fil-A

### **RETAIL FOR LEASE** AVAILABLE SPACE: 1,850 SF inline and outparcels 115 McS Blvd | Sylacauga, AL

SITE PLAN

21,065 VPD - Hwy 280

#### AVAILABLE SPACE

Lease Rate: \$25 per SF Lease Type: NNN Available SF: Total of 1,850 SF Year Built: 2018