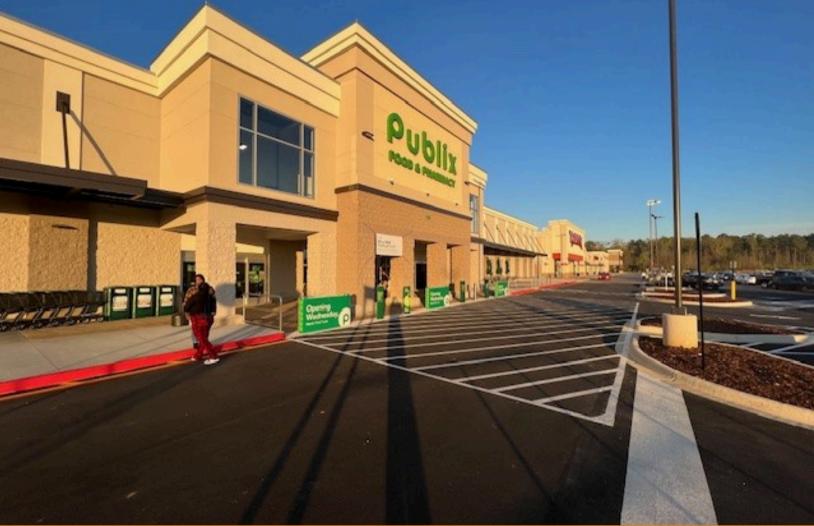

## RETAIL FOR LEASE HIGHLY VISIBLE SHOPPING CENTER ON HWY 280 AVAILABLE SPACE: 1,850 SF 115 McS Blvd | Sylacauga, AL

SVN | Second Story Real Estate ManagementKelly FitzgeraldBrian Chadwick

Office: (423) 682-8241 Cell: (615) 714-6378 kelly.fitgerald@svn.com Office: (423) 682-8241 Cell: (423) 240-3290 brian.chadwick@svn.com

## **RETAIL FOR LEASE** AVAILABLE SPACE: 1,850 SF inline and outparcels 115 McS Blvd | Sylacauga, AL

#### LISTING HIGHLIGHTS

- Co-Tenancy
  - Hobby Lobby
  - Publix (Opened 2023)
  - Rack Room Shoes
  - Hibbett Sports
  - Tj Maxx
- Right off Highway 280: AADT 21,065 VPD
- Outparcel users
  - Fast Pace
  - Starbucks
  - Verizon
  - Chick-Fil-A