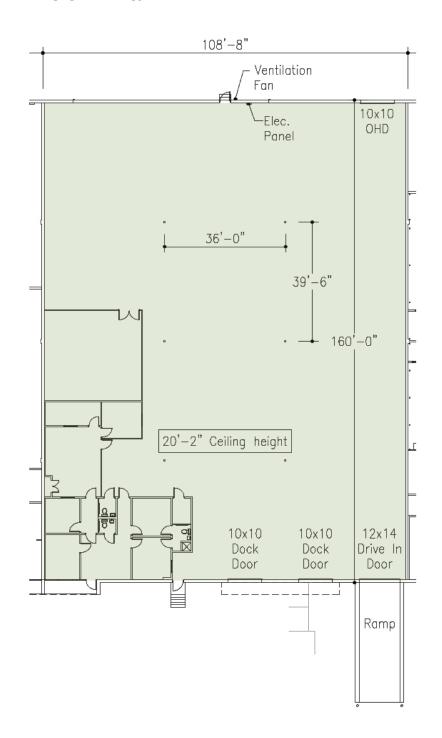

## **Building Specs**

SPACE SF: ± 17,454 SF **OFFICE SIZE:** ±1,760 SF **CLEAR HEIGHT:** 20' **COLUMN SPACING:** 30'w x 40'd 2 Dock High Doors **DOCK DOORS:** 1 Drive-In Door DRIVE-INS: 1-2 **ZONING:** Dry FIRE PROTECTION:

## Floor Plan