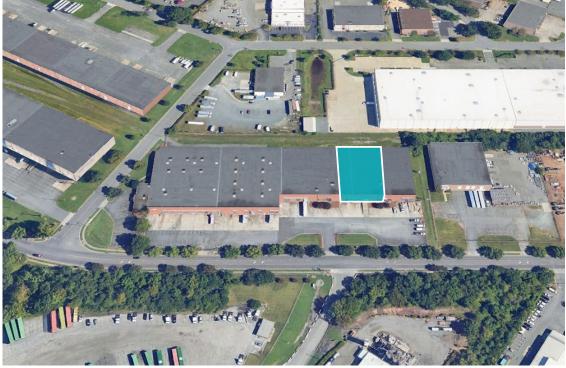

# 1200 Atando Ave, Suite B

CHARLOTTE, NC 28206

±17,454 RSF - SUBLEASE



#### **Timmy Phillips**

*Industrial - Occupier Services* 

timmy.phillips@streamrealty.com 704.620.5633

#### **Bradley Dunn**

Senior Vice President

bdunn@trinity-partners.com 704.777.7003

# STREAM REALTY PARTNERS

# Property Highlights

MASTER LEASE 2/28/2027 EXPIRATION:

RATE: Contact Brokers

## **Building Specs**

SPACE SF: ± 17,454 SF **OFFICE SIZE:** ±1,760 SF **CLEAR HEIGHT:** 20' **COLUMN SPACING:** 30'w x 40'd 2 Dock High Doors **DOCK DOORS:** 1 Drive-In Door DRIVE-INS: 1-2 **ZONING:** Dry FIRE PROTECTION:





# STREAM REALTY PARTNERS

## Floor Plan



## Access Map











**±10 MILES** to CLT Inernational Airport





### **Timmy Phillips**

Industrial - Occupier Services timmy.phillips@streamrealty.com 704.620.5633

### **Bradley Dunn**

Senior Vice President bdunn@trinity-partners.com 704.777.7003