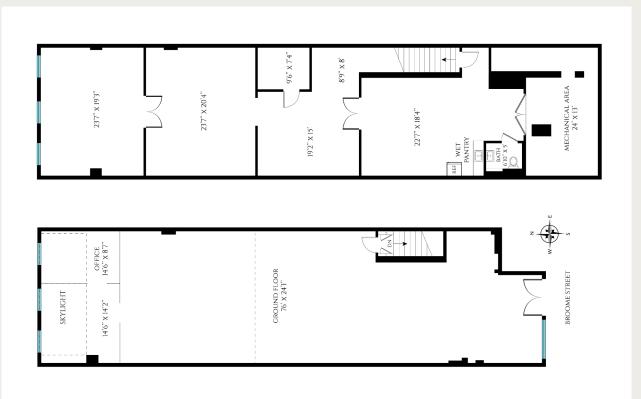

## Julianne Bond

Senior Global Real Estate Advisor, Associate Broker julianne.bond@sothebys.realty 917.709.2076

Ground Floor: 2,350 SQFT. | 13'9" Ceilings

Lower Level: 2,350 SQFT. | 9' Ceilings

Frontage: 20'