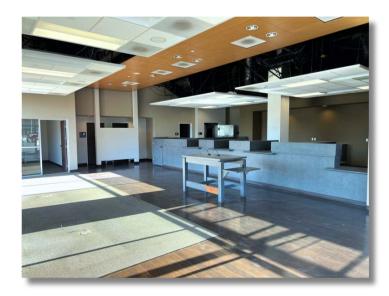

#### **OFFERING SUMMARY**

LEASE RATE: \$3.50/SF/Month NNN

NNN RATE: \$1.10/SF/Month

BUILDING SIZE: ±3,916 SF

AVAILABLE SF: ±3,000 SF

ZONING: CG

MARKET: Inland Empire

### PROPERTY HIGHLIGHTS

- Two-tenant retail pad building
- Located directly adjacent to a Walmart Supercenter, providing excellent visibility and high traffic with access to major roads, including Interstate 215, Interstate 10 and State Route 79.