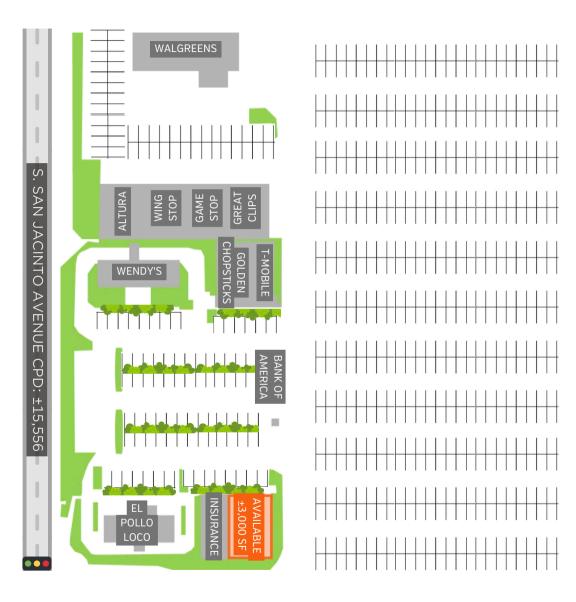

### PROPERTY HIGHLIGHTS

- Two-tenant retail pad building
- Located directly adjacent to a Walmart Supercenter, providing excellent visibility and high traffic with access to major roads, including Interstate 215, Interstate 10 and State Route 79.