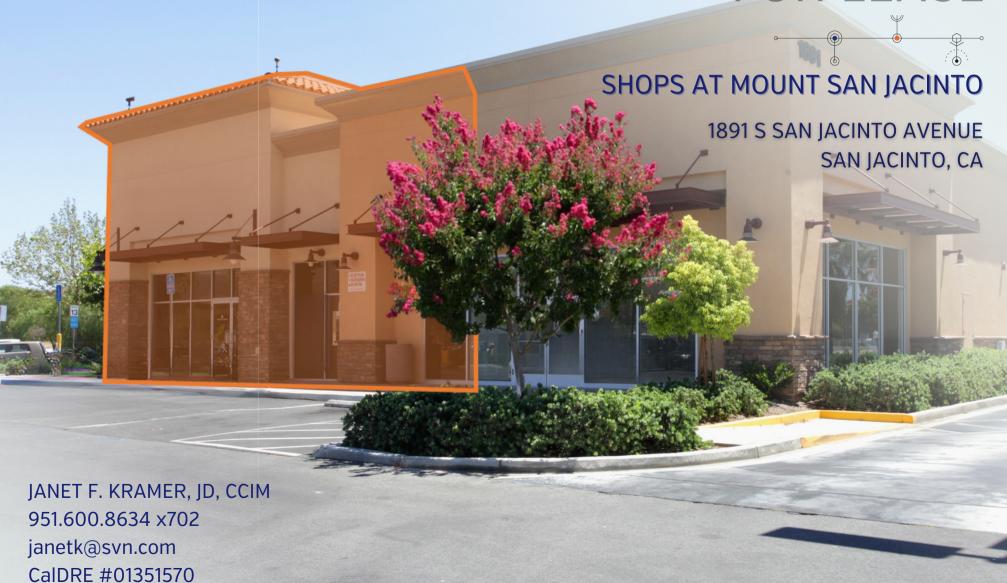

# **FOR LEASE**

#### **OFFERING SUMMARY**

LEASE RATE: \$3.50/SF/Month NNN

NNN RATE: \$1.10/SF/Month

BUILDING SIZE: ±3,916 SF

AVAILABLE SF: ±3,000 SF

ZONING: CG

MARKET: Inland Empire

### PROPERTY HIGHLIGHTS

- Two-tenant retail pad building
- Located directly adjacent to a Walmart Supercenter, providing excellent visibility and high traffic with access to major roads, including Interstate 215, Interstate 10 and State Route 79.