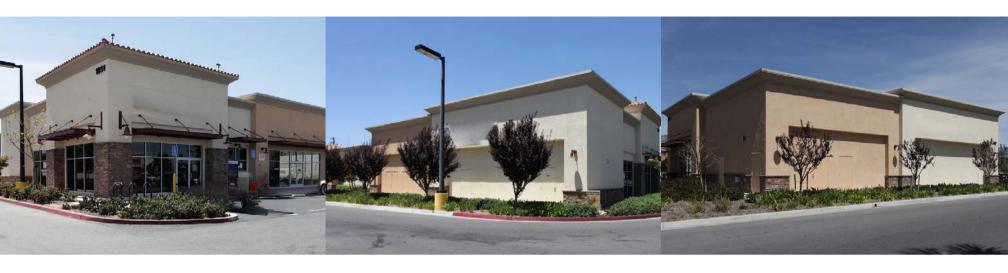

### PROPERTY HIGHLIGHTS

- Two-tenant retail pad building
- Located directly adjacent to a Walmart Supercenter, providing excellent visibility and high traffic with access to major roads, including Interstate 215, Interstate 10 and State Route 79.