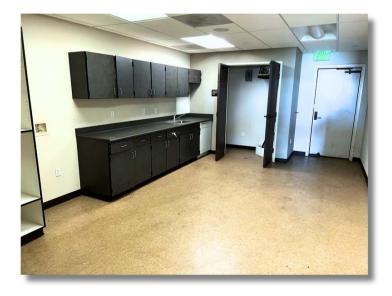

#### **OFFERING SUMMARY**

LEASE RATE: \$3.50/SF/Month NNN

NNN RATE: \$1.10/SF/Month

BUILDING SIZE: ±3,916 SF

AVAILABLE SF: ±3,000 SF

ZONING: CG

MARKET: Inland Empire

### PROPERTY HIGHLIGHTS

- Two-tenant retail pad building
- Located directly adjacent to a Walmart Supercenter, providing excellent visibility and high traffic with access to major roads, including Interstate 215, Interstate 10 and State Route 79.