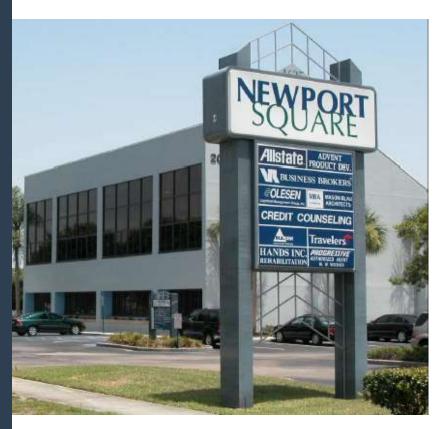

## **NEWPORT SQUARE**

4625 East Bay Drive, Clearwater, FL 33764

- Excellent visibility on East Bay Dr., 1/2 mile West of US Hwy 19
- Suites available from 952 SF to 8,348 SF with immediate occupancy
- Attractive contemporary open-air campus style setting
- Ample parking with some shaded spaces
- 24 hour access to all suites
- Individually controlled Air Conditioning
- Restroom located within suites
- Fiber optics available via Frontier and Spectrum
- On-site ownership