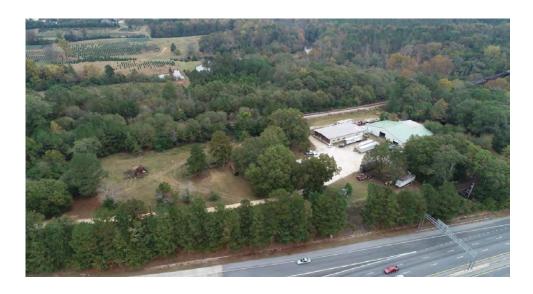

## OFFICE & OUTSIDE STORAGE FOR LEASE

90 Almon Road, Covington, GA 30014

## **PROJECT FEATURES & HIGHLIGHTS**

- 5,057 SF office building
- Approximately 4 usable acres for outside storage
- Opportunity to convert office to warehouse
- Drive-in door available
- Aggressive rate and lease terms
- Office space in move-in ready condition
- Excellent I-20 access and visibility