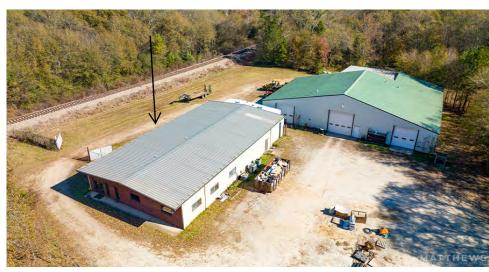

## **PROJECT FEATURES & HIGHLIGHTS**

- 5,057 SF office building
- Approximately 4 usable acres for outside storage
- Opportunity to convert office to warehouse
- Drive-in door available
- Aggressive rate and lease terms
- Office space in move-in ready condition
- Excellent I-20 access and visibility