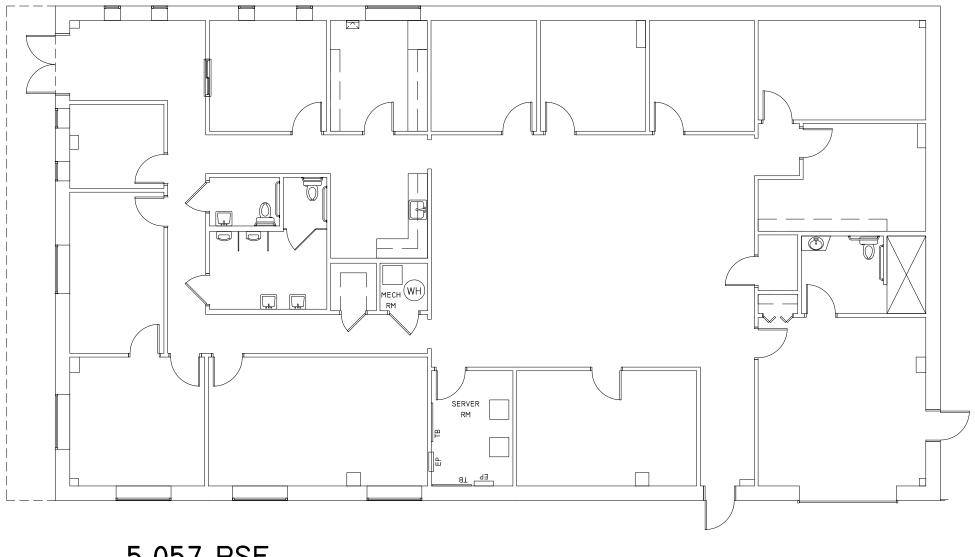

## **PROJECT FEATURES & HIGHLIGHTS**

- 5,057 SF office building
- Approximately 4 usable acres for outside storage
- Opportunity to convert office to warehouse
- Drive-in door available
- Aggressive rate and lease terms
- Office space in move-in ready condition
- Excellent I-20 access and visibility

5,057 RSF

WILLIAM MIDDOUR 404.290.9713 WMIDDOUR@MIDDOURINVESTMENTS.COM ALLIE SCHONBERG 404.242.1660 ASCHONBERG@MIDDOURINVESTMENTS.COM