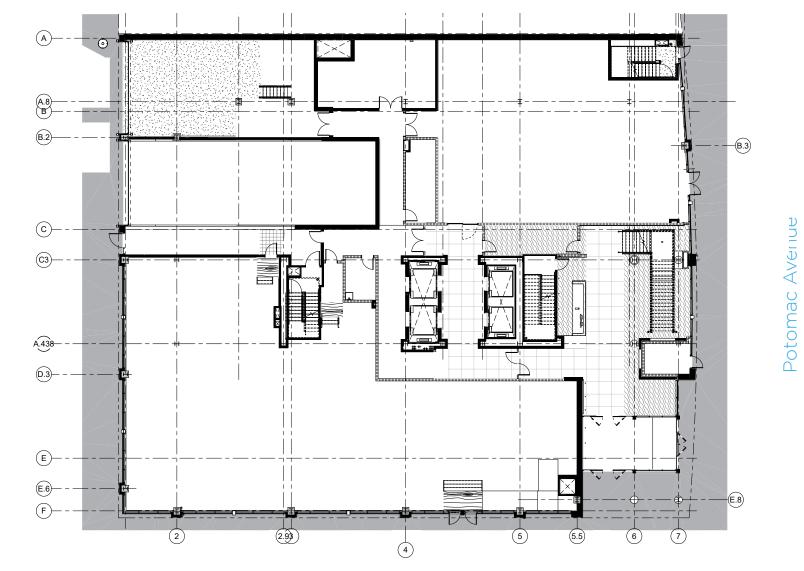

### 6,500 sq. ft.

ground-level retail space with sidewalk access

> Over 100 on-site parking spaces

WIONAUNDUSTRIESIEOR

THE BI

- > On-site event space
- Featuring 16 to 18 ft. ceiling, roof venting, grease trap
- > Easy access to Loading dock

# SITE PLAN

**RESTAURANT CONCEPT** 

East Glebe Road

RESTAURANT TEST FIT