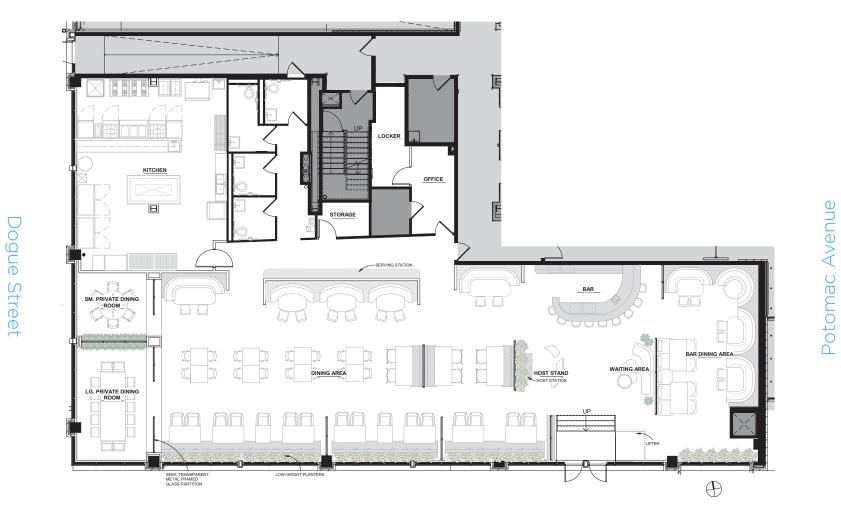

ealth Center, and the Arlington technology corridor.

## HIGHLIGHTS

### 6,500 sq. ft.

ground-level retail space with sidewalk access

> Over 100 on-site parking spaces

WIONAUNDUSTRIESIEOR

THE BI

- > On-site event space
- Featuring 16 to 18 ft. ceiling, roof venting, grease trap
- > Easy access to Loading dock





### CURRENT RETAILERS

Target Total Wine Amazon Fresh Best Buy Home Goods Michaels Barnes & Noble TJ Maxx Staples PetSmart

#### LOCAL EMPLOYERS

National Industries for the Blind Virginia Tech Institute for Defense Analyses Kaiser Permanente American Physical Therapy Association INOVA Health

## TRAFFIC COUNT

40,000 vehicles pass daily on Richmond Highway

### POTOMAC YARD METRO STATION **NOW OPEN**





East Glebe Road

Dogue Street

# SITE PLAN

**RESTAURANT CONCEPT** 



East Glebe Road

RESTAURANT TEST FIT