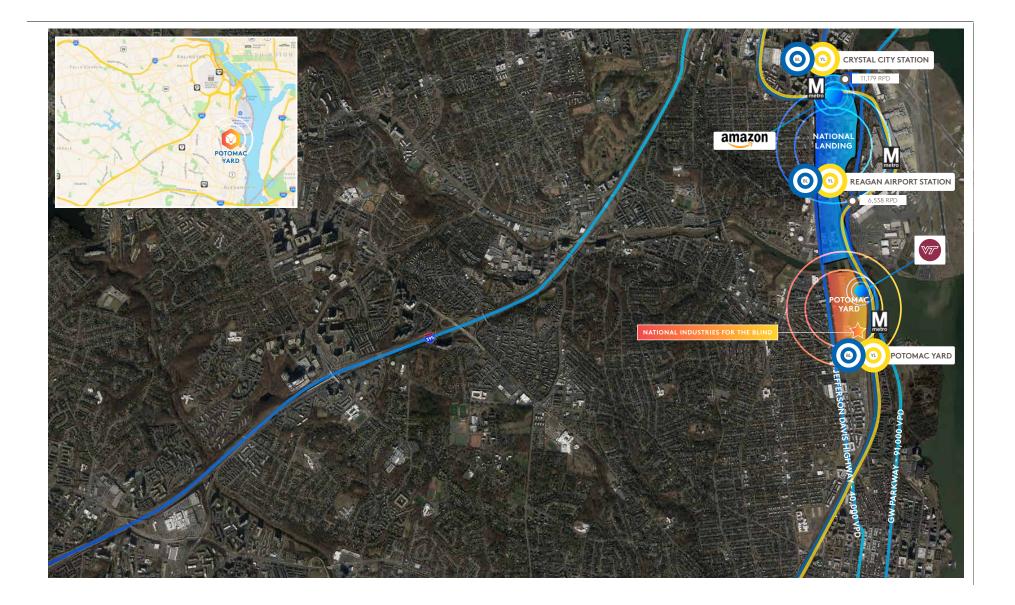

# PROPERTY OVERVIEW

The NIB building is located at National Landing in Potomac Yard, just minutes from the nation's capital, adjacent to the Potomac Yard Metro station, and one mile from Reagan National Airport.

Surrounding blocks include new office buildings, luxury townhomes, and upscale apartments. Next door is Potomac Yard Center, a prominent and popular shopping center.

Other nearby locations include the new Amazon HQ2, the new Virginia Tech Innovation Campus, the Inova Health Center, and the Arlington technology corridor.

## TRAFFIC COUNT

40,000 vehicles pass daily on Richmond Highway

### POTOMAC YARD METRO STATION **NOW OPEN**

East Glebe Road

Dogue Street