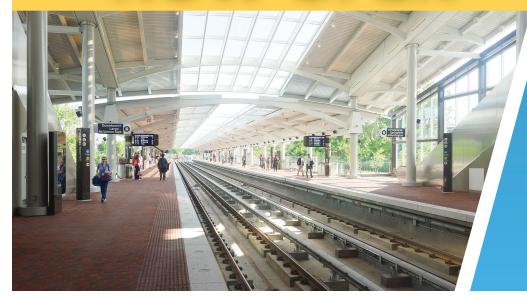

the new Amazon HQ2, the new Virginia Tech Innovation Campus, the Inova Health Center, and the Arlington technology corridor.

## HIGHLIGHTS

### 6,500 sq. ft.

ground-level retail space with sidewalk access

> Over 100 on-site parking spaces

WIONAUNDUSTRIESIEOR

THE BI

- > On-site event space
- Featuring 16 to 18 ft. ceiling, roof venting, grease trap
- > Easy access to Loading dock





### CURRENT RETAILERS

Target Total Wine Amazon Fresh Best Buy Home Goods Michaels Barnes & Noble TJ Maxx Staples PetSmart

#### LOCAL EMPLOYERS

National Industries for the Blind Virginia Tech Institute for Defense Analyses Kaiser Permanente American Physical Therapy Association INOVA Health

## TRAFFIC COUNT

40,000 vehicles pass daily on Richmond Highway

### POTOMAC YARD METRO STATION **NOW OPEN**





East Glebe Road

Dogue Street

# SITE PLAN

**RESTAURANT CONCEPT** 



East Glebe Road

RESTAURANT TEST FIT