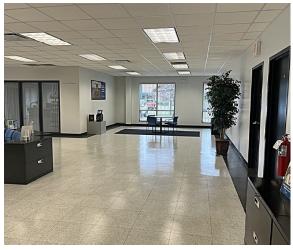

### RETAIL SPACE

5,000 SF

#### **COMMENTS**

- 5,000 SF of retail space available
- 40+ parking spaces
- I-75 highway frontage
- Monument signage on Union Centre Blvd
- Building signage facing I-75

- Located in West Chester's entertainment district off of Exit 19 on I-75.
- Streets of West Chester offers unique shops, fine dining and many entertainment options