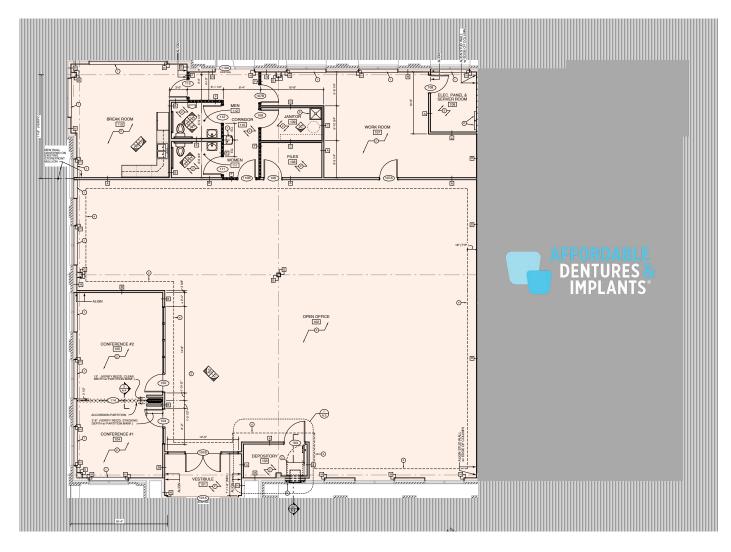

### RETAIL SPACE

5,000 SF

#### **COMMENTS**

- 5,000 SF of retail space available
- 40+ parking spaces
- I-75 highway frontage
- Monument signage on Union Centre Blvd
- Building signage facing I-75

- Located in West Chester's entertainment district off of Exit 19 on I-75.
- Streets of West Chester offers unique shops, fine dining and many entertainment options