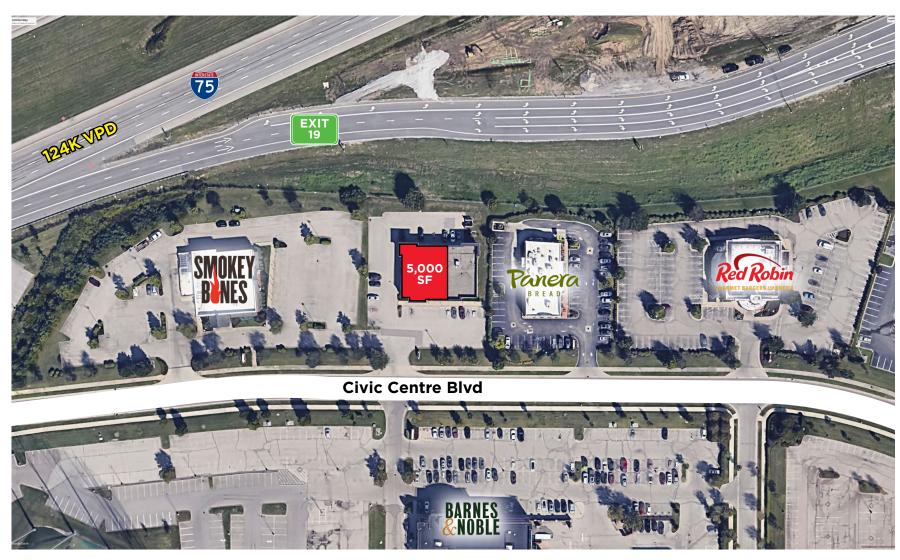

### RETAIL SPACE

5,000 SF

#### **NEIGHBORING TENANTS**

Bass Pro Shops, Ikea, AMC Theatre, Main Event, Top Golf, Duluth Trading, Twin Peaks, PF Changs, Barnes & Noble, Bravo, and much more

#### **COMMENTS**

- 5,000 SF of retail space available
- 40+ parking spaces
- I-75 highway frontage
- Monument signage on Union Centre Blvd
- Building signage facing I-75

- Located in West Chester's entertainment district off of Exit 19 on I-75.
- Streets of West Chester offers unique shops, fine dining and many entertainment options