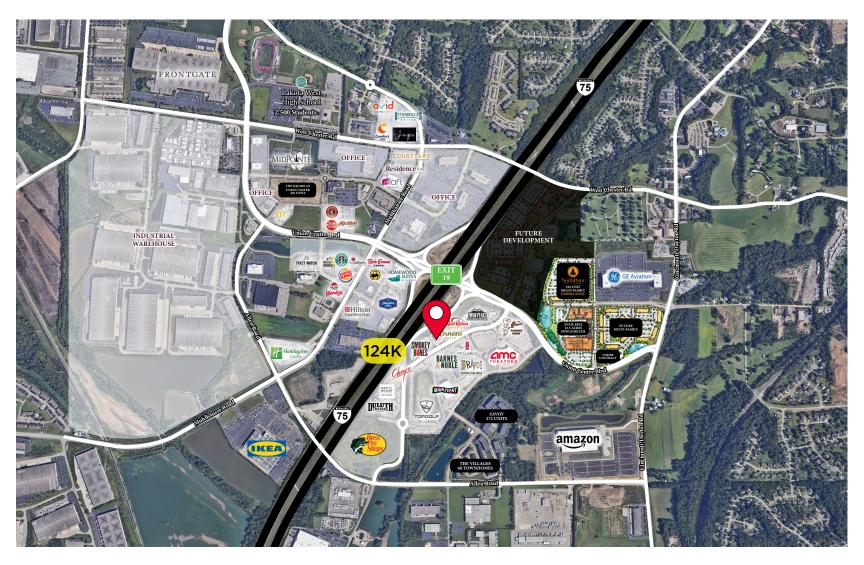

#### **NEIGHBORING TENANTS**

Bass Pro Shops, Ikea, AMC Theatre, Main Event, Top Golf, Duluth Trading, Twin Peaks, PF Changs, Barnes & Noble, Bravo, and much more

#### **COMMENTS**

- 5,000 SF of retail space available
- 40+ parking spaces
- I-75 highway frontage
- Monument signage on Union Centre Blvd
- Building signage facing I-75

- Located in West Chester's entertainment district off of Exit 19 on I-75.
- Streets of West Chester offers unique shops, fine dining and many entertainment options