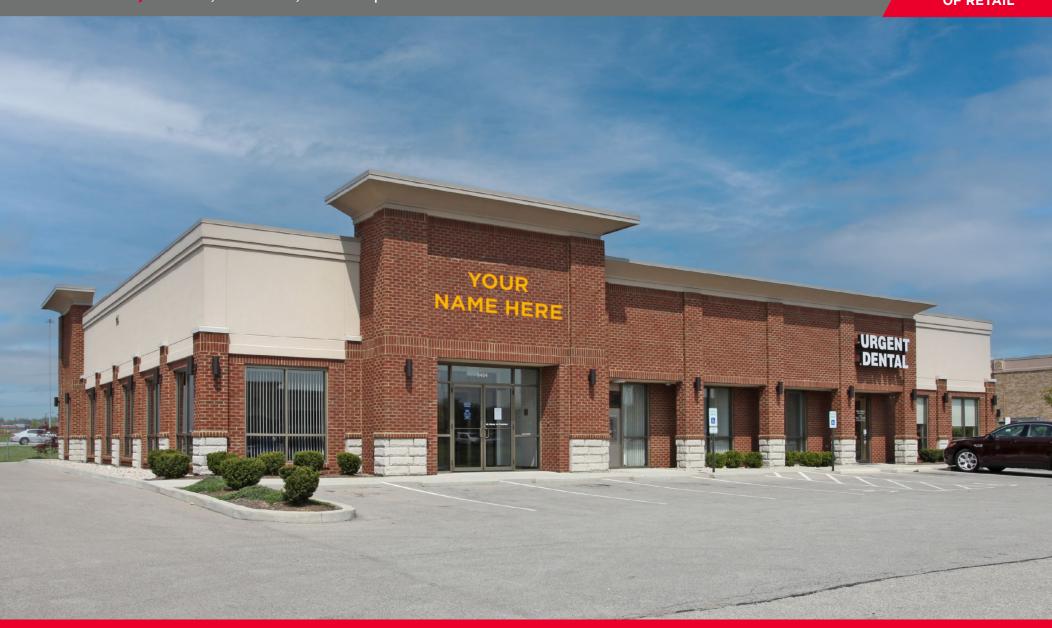

9464 CIVIC CENTRE BLVD, WEST CHESTER, OH

For Lease / Retail, Medical, Bank Space

WE ARE THE CENTER OF RETAIL

9464 CIVIC CENTRE BLVD, WEST CHESTER, OH

#### **COMMENTS**

- 5,000 SF of retail space available
- 40+ parking spaces
- I-75 highway frontage
- Monument signage on Union Centre Blvd
- Building signage facing I-75

- Located in West Chester's entertainment district off of Exit 19 on I-75.
- Streets of West Chester offers unique shops, fine dining and many entertainment options