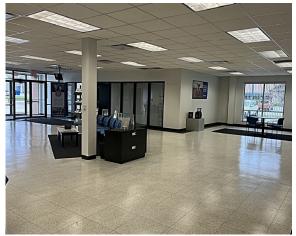

### RETAIL SPACE

5,000 SF

#### **COMMENTS**

- 5,000 SF of retail space available
- 40+ parking spaces
- I-75 highway frontage
- Monument signage on Union Centre Blvd
- Building signage facing I-75

- Located in West Chester's entertainment district off of Exit 19 on I-75.
- Streets of West Chester offers unique shops, fine dining and many entertainment options