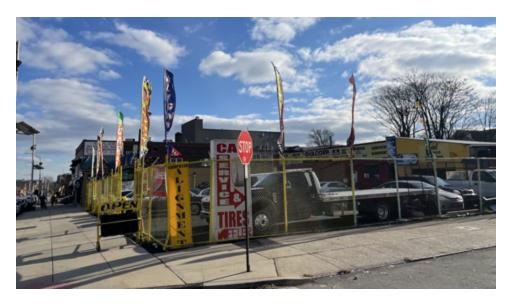

65 Central Avenue, East Orange, NJ 07018

#### PROPERTY HIGHLIGHTS

- ±3,000 SF Car Repair Facility
- Auto Mechanic / Tire Shop Business Included in Sale
- Auto Dealer License Available
- ±\$250,000 Gross Revenue
- 12' 14' Ceiling Heights
- Redevelopment Opportunity
- Lot Size at ±0.23 Acres (Block 12, Lot 12)
- Corner Lot Location
- Taxes at \$11,425.54 (2022)