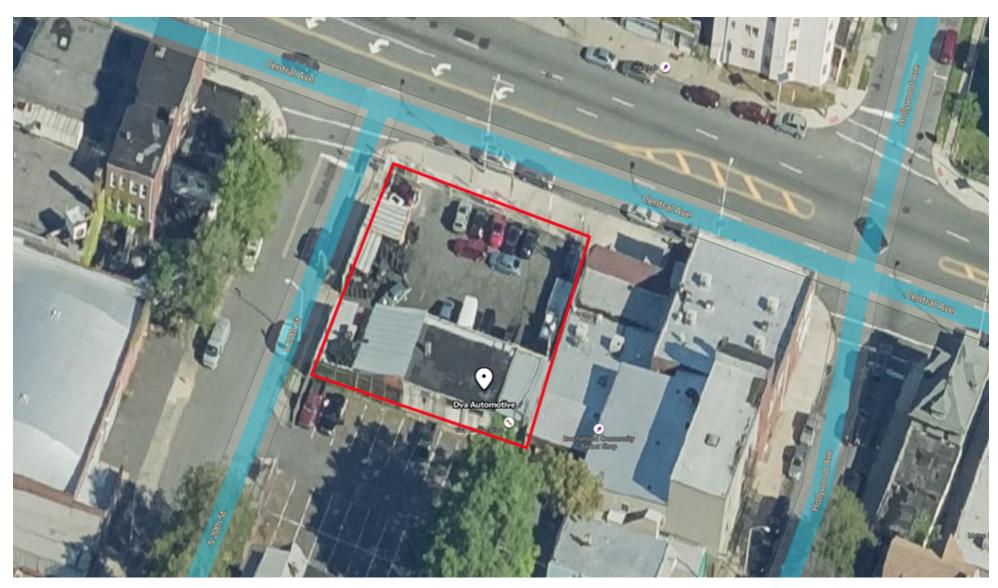

#### **LOCATION DESCRIPTION**

±0.4 Miles to I-280

±1.2 Miles to Garden State Parkway Exit 144

±3.7 Miles to I-78

±10.7 Miles to Newark Liberty International Airport

#### PROPERTY HIGHLIGHTS

- ±3,000 SF Car Repair Facility
- Auto Mechanic / Tire Shop Business Included in Sale
- Auto Dealer License Available
- ±\$250,000 Gross Revenue
- 12' 14' Ceiling Heights
- Redevelopment Opportunity
- Lot Size at ±0.23 Acres (Block 12, Lot 12)
- Corner Lot Location
- Taxes at \$11,425.54 (2022)