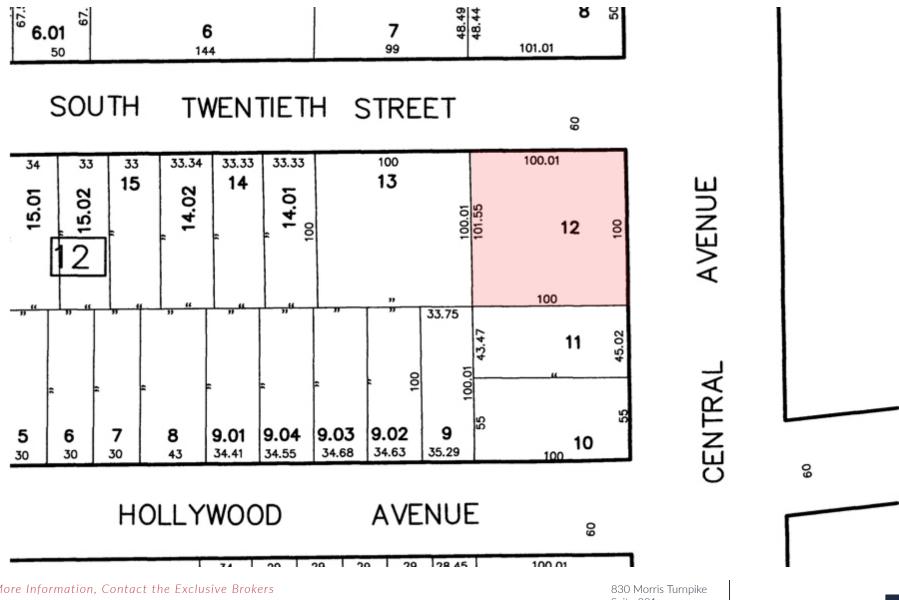

#### PROPERTY HIGHLIGHTS

- ±3,000 SF Car Repair Facility
- Auto Mechanic / Tire Shop Business Included in Sale
- Auto Dealer License Available
- ±\$250,000 Gross Revenue
- 12' 14' Ceiling Heights
- Redevelopment Opportunity
- Lot Size at ±0.23 Acres (Block 12, Lot 12)
- Corner Lot Location
- Taxes at \$11,425.54 (2022)