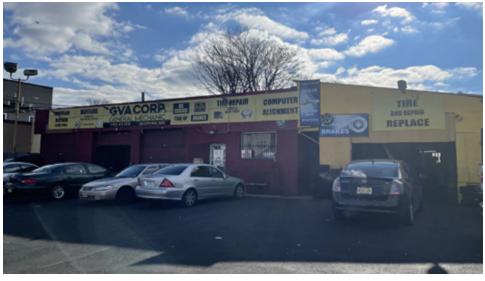

65 Central Avenue, East Orange, NJ 07018

#### PROPERTY HIGHLIGHTS

- ±3,000 SF Car Repair Facility
- Auto Mechanic / Tire Shop Business Included in Sale
- Auto Dealer License Available
- ±\$250,000 Gross Revenue
- 12' 14' Ceiling Heights
- Redevelopment Opportunity
- Lot Size at ±0.23 Acres (Block 12, Lot 12)
- Corner Lot Location
- Taxes at \$11,425.54 (2022)