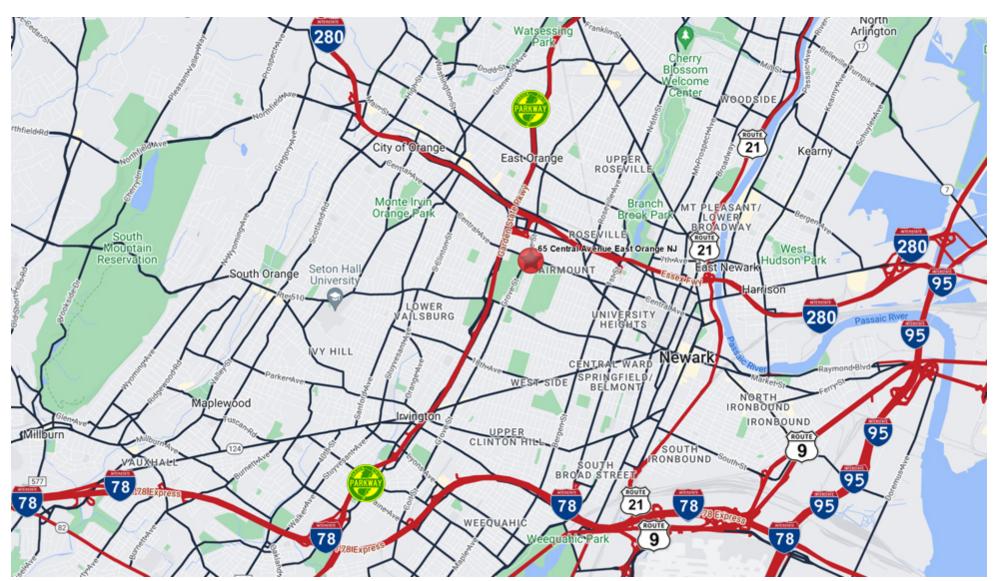

#### **LOCATION DESCRIPTION**

±0.4 Miles to I-280

±1.2 Miles to Garden State Parkway Exit 144

±3.7 Miles to I-78

±10.7 Miles to Newark Liberty International Airport