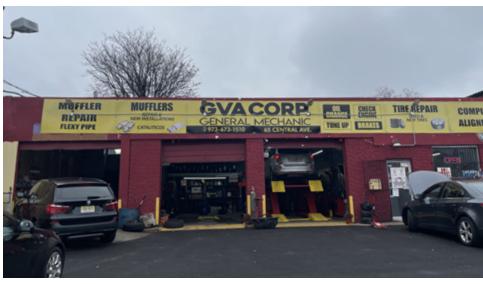

#### PROPERTY HIGHLIGHTS

- ±3,000 SF Car Repair Facility
- Auto Mechanic / Tire Shop Business Included in Sale
- Auto Dealer License Available
- ±\$250,000 Gross Revenue
- 12' 14' Ceiling Heights
- Redevelopment Opportunity
- Lot Size at ±0.23 Acres (Block 12, Lot 12)
- Corner Lot Location
- Taxes at \$11,425.54 (2022)