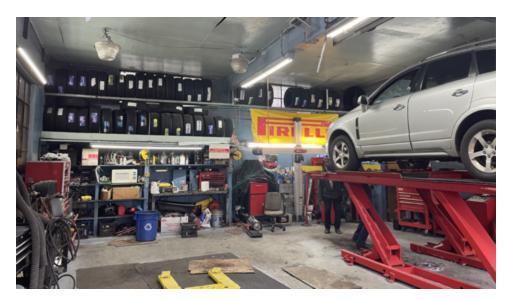

#### PROPERTY HIGHLIGHTS

- ±3,000 SF Car Repair Facility
- Auto Mechanic / Tire Shop Business Included in Sale
- Auto Dealer License Available
- ±\$250,000 Gross Revenue
- 12' 14' Ceiling Heights
- Redevelopment Opportunity
- Lot Size at ±0.23 Acres (Block 12, Lot 12)
- Corner Lot Location
- Taxes at \$11,425.54 (2022)