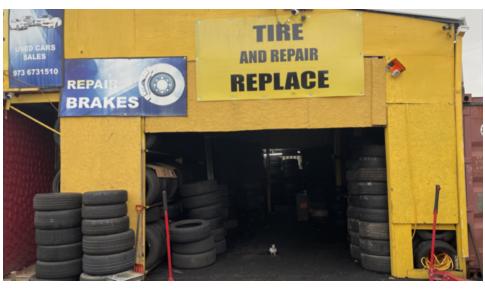

#### PROPERTY HIGHLIGHTS

- ±3,000 SF Car Repair Facility
- Auto Mechanic / Tire Shop Business Included in Sale
- Auto Dealer License Available
- ±\$250,000 Gross Revenue
- 12' 14' Ceiling Heights
- Redevelopment Opportunity
- Lot Size at ±0.23 Acres (Block 12, Lot 12)
- Corner Lot Location
- Taxes at \$11,425.54 (2022)