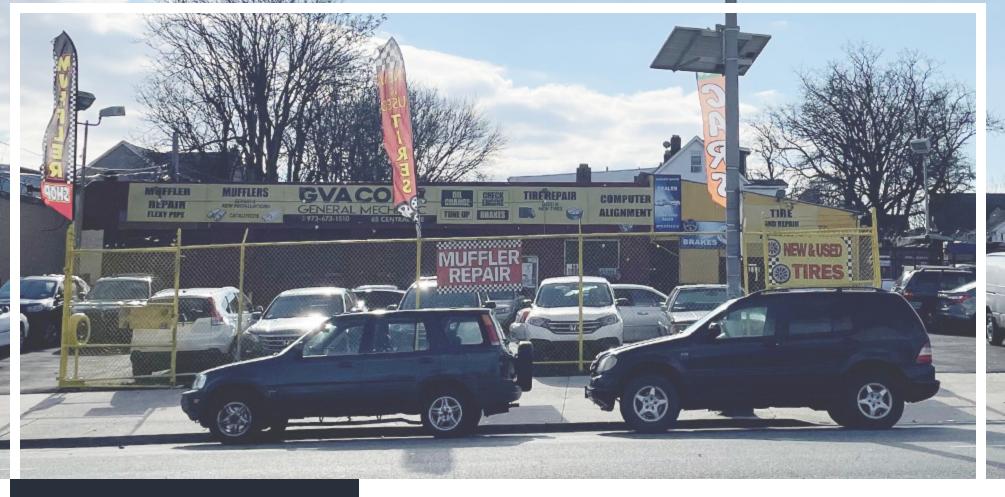

65 Central Avenue, East Orange, NJ 07018

#### PROPERTY HIGHLIGHTS

- ±3,000 SF Car Repair Facility
- Auto Mechanic / Tire Shop Business Included in Sale
- Auto Dealer License Available
- ±\$250,000 Gross Revenue
- 12' 14' Ceiling Heights
- Redevelopment Opportunity
- Lot Size at ±0.23 Acres (Block 12, Lot 12)
- Corner Lot Location
- Taxes at \$11,425.54 (2022)