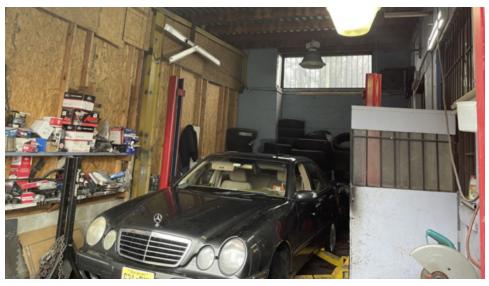

#### PROPERTY HIGHLIGHTS

- ±3,000 SF Car Repair Facility
- Auto Mechanic / Tire Shop Business Included in Sale
- Auto Dealer License Available
- ±\$250,000 Gross Revenue
- 12' 14' Ceiling Heights
- Redevelopment Opportunity
- Lot Size at ±0.23 Acres (Block 12, Lot 12)
- Corner Lot Location
- Taxes at \$11,425.54 (2022)