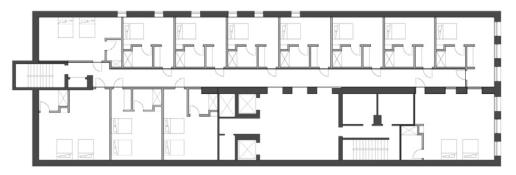

# In the heart of it all

## Historic District

The immediate neighborhood has two historic urban spaces - the Arcade and Printers Alley. This neighborhood is comprised of several historic buildings, many of which have been recently renovated.

## Boutique Row

The property is located in the center of downtown Nashville's "Boutique Row," which is home to Noelle Hotel, The Dream, The Bobby and the Fairlane Hotel. This corridor has seen the conversion and preservation of multiple historic structures in the last five years into over 600 hotel rooms.

# Typical Existing Floor Plan



## Potential Hotel Floor Plan