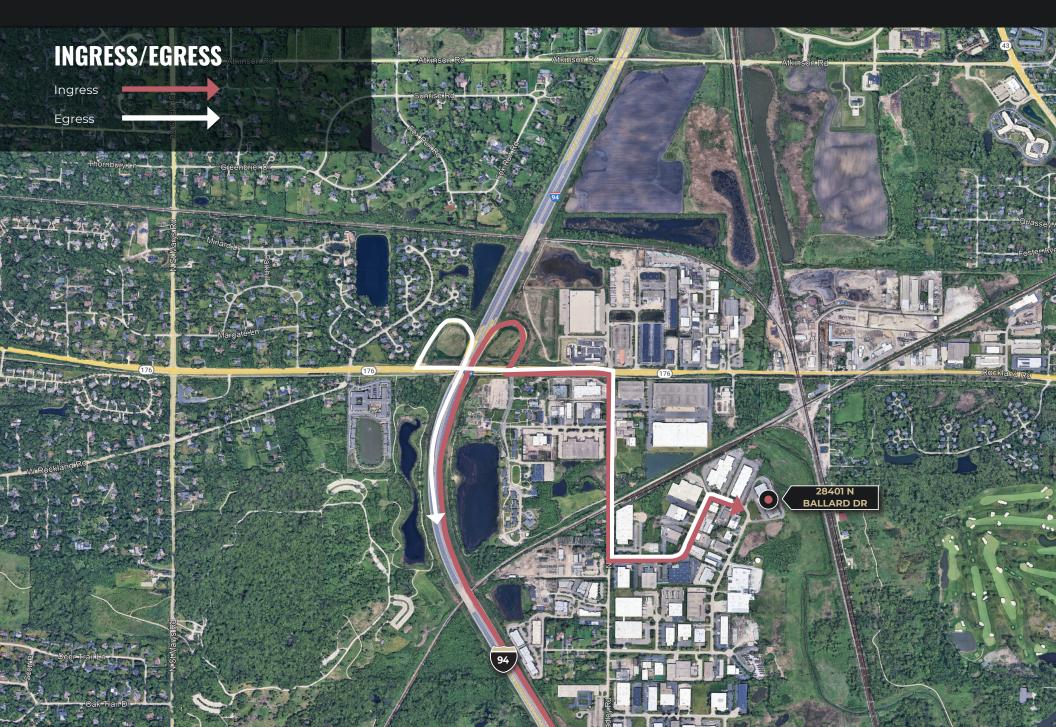

## 5,750 SF

28401 North Ballard Drive, Lake Forest, IL 60045



**UNIT B** 5,750 SF

18' Clear Height **AUTO**Parking Available

MULTI TENANT 1 MILE FROM I-94 & IL 176 Interchange

**Brandon Waters** +1 847 370 0733

brandon.waters@kbcadvisors.com

KBC Advisors | Office 330 W Chestnut St, 2nd Floor Hinsdale, IL 60521

**KBC**ADVISORS

## Site Plan





UNIT B

**5,750** SF

1 Dock Doors

**18'**Clear Height

AUTO Parking

# Location





## **Regional Connectivity**





#### **Brandon Waters**

+1 847 370 0733

brandon.waters@kbcadvisors.com

KBC Advisors | Office

330 W Chestnut St, 2nd Floor Hinsdale, IL 60521

© 2024 KBC ADVISORS This information has been obtained from sources believed to be reliable but has not been verified for accuracy or completeness, and KBC Advisors disclaims any guarantees, warranties or representations, express or implied, as to the completeness or accuracy as to the information contained herein. You should conduct a careful, independent investigation of the property and verify all information. Any reliance on this information is solely at your own risk. The KBC ADVISORS logo is a service mark of KBC ADVISORS. All other marks displayed on this document are the property of their respective own