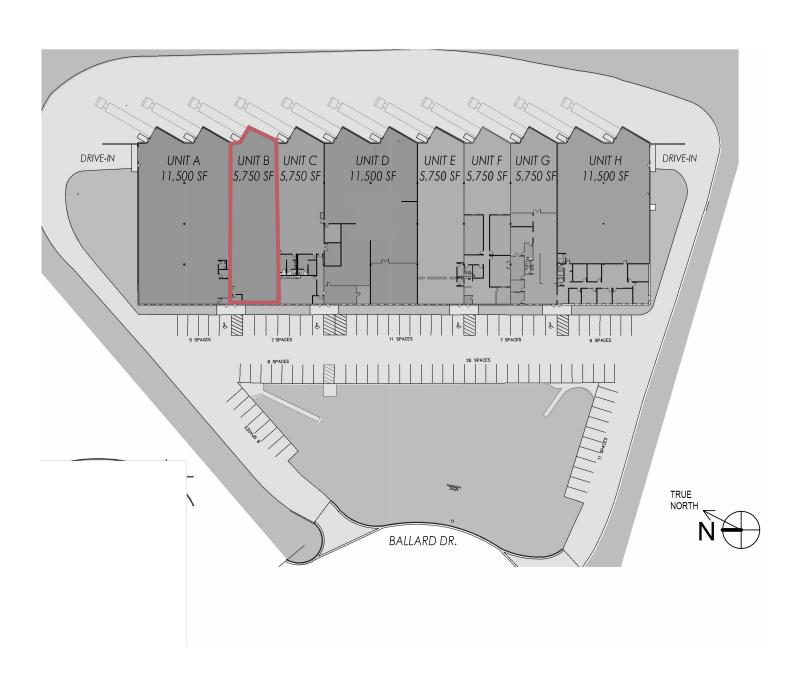

## Site Plan

UNIT B

**5,750** SF

1 Dock Doors

**18'**Clear Height

AUTO Parking