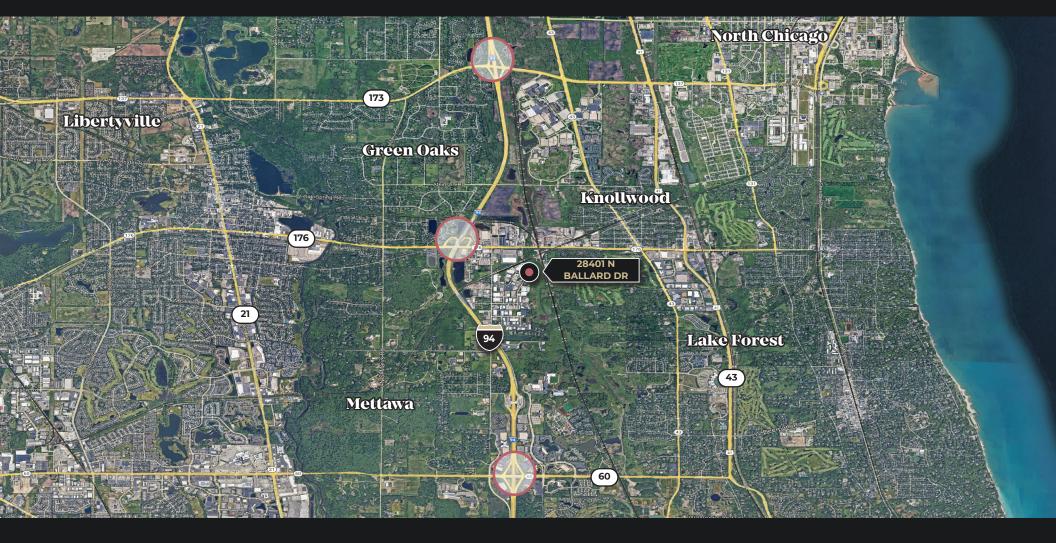

## 5,750 SF

28401 North Ballard Drive, Lake Forest, IL 60045



**UNIT B** 5,750 SF

18' Clear Height **AUTO**Parking Available

MULTI TENANT 1 MILE FROM I-94 & IL 176 Interchange

**Brandon Waters** +1 847 370 0733

brandon.waters@kbcadvisors.com

KBC Advisors | Office 330 W Chestnut St, 2nd Floor Hinsdale, IL 60521

**KBC**ADVISORS

## Site Plan





UNIT B

**5,750** SF

1 Dock Doors

**18'**Clear Height

AUTO Parking

# Location





## **Regional Connectivity**





#### **Brandon Waters**

+1 847 370 0733

brandon.waters@kbcadvisors.com

KBC Advisors | Office

330 W Chestnut St, 2nd Floor Hinsdale, IL 60521

© 2024 KBC ADVISORS This information has been obtained from sources believed to be reliable but has not been verified for accuracy or completeness, and KBC Advisors disclaims any guarantees, warranties or representations, express or implied, as to the completeness or accuracy as to the information contained herein. You should conduct a careful, independent investigation of the property and verify all information. Any reliance on this information is solely at your own risk. The KBC ADVISORS logo is a service mark of KBC ADVISORS. All other marks displayed on this document are the property of their respective owners. Use of these images without t