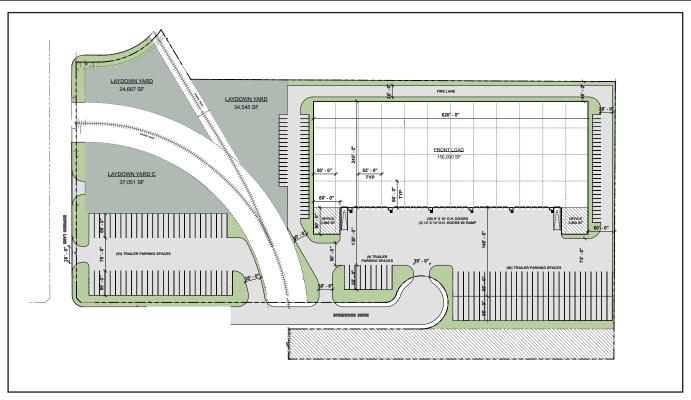

### PROPERTY DETAILS

**+ Building Size:** ±156,000 SF

+ Office: Built-To-Suit

+ Land Size: ±16.494 Acres

+ Clear Height: 32'

**+ Power:** 2,000 Amps

+ Loading: 31 Dock Doors

2 Oversized Drive-In Ramps

+ Sprinkler: ESFR

+ Additional: 110 Trailer Parks (Ability to Expand)

±2.39 Acres Dedicated Outside Storage

+ Lease Rate: Contact Broker + Sales Price: Contact Broker