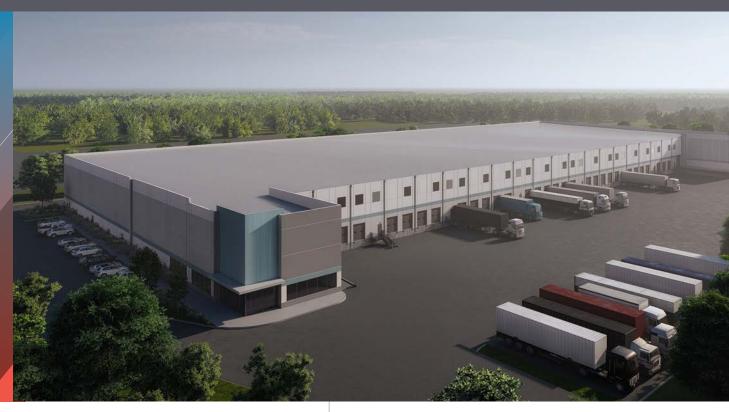

## RAILWOOD BUSINESS PARK

Spikewood Dr. | Houston, TX 77078

### PROPERTY DETAILS

**+ Building Size:** ±156,000 SF

+ Office: Built-To-Suit

+ Land Size: ±16.494 Acres

+ Clear Height: 32'

**+ Power:** 2,000 Amps

+ Loading: 31 Dock Doors

2 Oversized Drive-In Ramps

+ Sprinkler: ESFR

+ Additional: 110 Trailer Parks (Ability to Expand)

±2.39 Acres Dedicated Outside Storage

+ Lease Rate: Contact Broker + Sales Price: Contact Broker