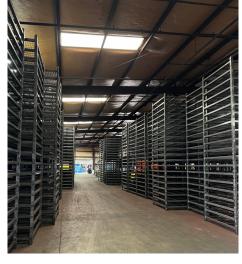

## 305 S Main St. | Como, MS 38619 For Sale

| Property Features               |                                                                         |
|---------------------------------|-------------------------------------------------------------------------|
| Buiding: 83,675 SF              | Dock doors: 7                                                           |
| Office: 2,430 SF                | Drive-in doors: 5                                                       |
| Acres: 9.52 AC                  | Crane: (1) 5-ton crane                                                  |
| Clear height: 12'-19'           | Sprinkler: Wet system                                                   |
| Steel Canopy area(s): 21,500 SF | Slab: 8"-12‴ thickness                                                  |
| Upgrades made 2022              | Construction: Frame,<br>roofs, and walls made of<br>incombustible metal |