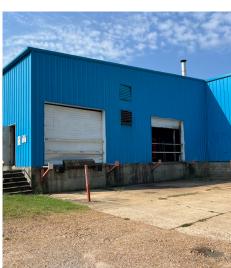

## 83,675± SF Industrial Building on 9.52± AC

colliers.com/memphis

MARK BOLDING 901.312.4910 mark.bolding@colliers.com

**COLLIERS** 6363 Poplar Ave., Suite 220 Memphis, TN 38119 901.375.4800

## 305 S Main St. | Como, MS 38619 For Sale

| Property Features               |                                                                         |
|---------------------------------|-------------------------------------------------------------------------|
| Buiding: 83,675 SF              | Dock doors: 7                                                           |
| Office: 2,430 SF                | Drive-in doors: 5                                                       |
| Acres: 9.52 AC                  | Crane: (1) 5-ton crane                                                  |
| Clear height: 12'-19'           | Sprinkler: Wet system                                                   |
| Steel Canopy area(s): 21,500 SF | Slab: 8"-12‴ thickness                                                  |
| Upgrades made 2022              | Construction: Frame,<br>roofs, and walls made of<br>incombustible metal |