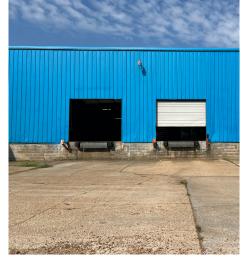

## 305 S Main St. | Como, MS 38619 For Sale

| Property Features               |                                                                         |
|---------------------------------|-------------------------------------------------------------------------|
| Buiding: 83,675 SF              | Dock doors: 7                                                           |
| Office: 2,430 SF                | Drive-in doors: 5                                                       |
| Acres: 9.52 AC                  | Crane: (1) 5-ton crane                                                  |
| Clear height: 12'-19'           | Sprinkler: Wet system                                                   |
| Steel Canopy area(s): 21,500 SF | Slab: 8"-12‴ thickness                                                  |
| Upgrades made 2022              | Construction: Frame,<br>roofs, and walls made of<br>incombustible metal |