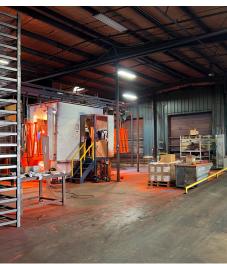

## 305 S Main St. | Como, MS 38619 For Sale

| Property Features               |                                                                         |
|---------------------------------|-------------------------------------------------------------------------|
| Buiding: 83,675 SF              | Dock doors: 7                                                           |
| Office: 2,430 SF                | Drive-in doors: 5                                                       |
| Acres: 9.52 AC                  | Crane: (1) 5-ton crane                                                  |
| Clear height: 12'-19'           | Sprinkler: Wet system                                                   |
| Steel Canopy area(s): 21,500 SF | Slab: 8"-12‴ thickness                                                  |
| Upgrades made 2022              | Construction: Frame,<br>roofs, and walls made of<br>incombustible metal |