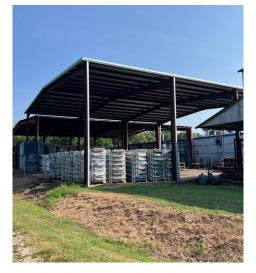

## 305 S Main St. | Como, MS 38619 For Sale

| Property Features               |                                                                         |
|---------------------------------|-------------------------------------------------------------------------|
| Buiding: 83,675 SF              | Dock doors: 7                                                           |
| Office: 2,430 SF                | Drive-in doors: 5                                                       |
| Acres: 9.52 AC                  | Crane: (1) 5-ton crane                                                  |
| Clear height: 12'-19'           | Sprinkler: Wet system                                                   |
| Steel Canopy area(s): 21,500 SF | Slab: 8"-12‴ thickness                                                  |
| Upgrades made 2022              | Construction: Frame,<br>roofs, and walls made of<br>incombustible metal |