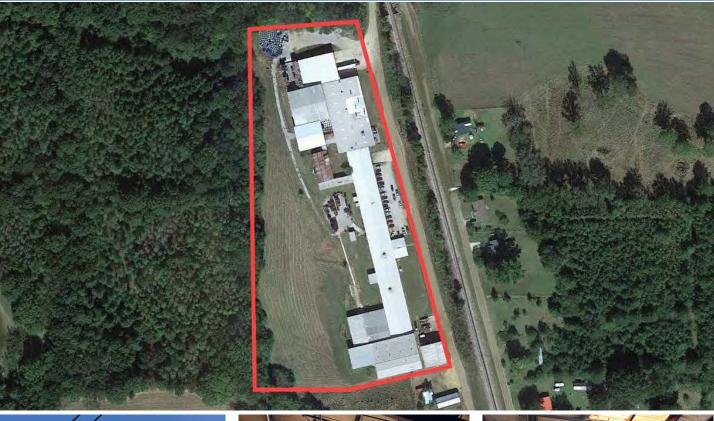

## 83,675± SF Industrial Building on 9.52± AC

colliers.com/memphis

MARK BOLDING 901.312.4910 mark.bolding@colliers.com

**COLLIERS** 6363 Poplar Ave., Suite 220 Memphis, TN 38119 901.375.4800

## 305 S Main St. | Como, MS 38619 For Sale

| Property Features               |                                                                         |
|---------------------------------|-------------------------------------------------------------------------|
| Buiding: 83,675 SF              | Dock doors: 7                                                           |
| Office: 2,430 SF                | Drive-in doors: 5                                                       |
| Acres: 9.52 AC                  | Crane: (1) 5-ton crane                                                  |
| Clear height: 12'-19'           | Sprinkler: Wet system                                                   |
| Steel Canopy area(s): 21,500 SF | Slab: 8"-12‴ thickness                                                  |
| Upgrades made 2022              | Construction: Frame,<br>roofs, and walls made of<br>incombustible metal |