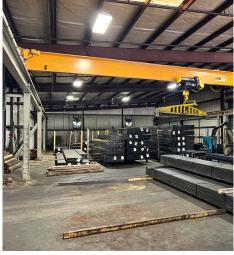

## 305 S Main St. | Como, MS 38619 For Sale

| Property Features               |                                                                         |
|---------------------------------|-------------------------------------------------------------------------|
| Buiding: 83,675 SF              | Dock doors: 7                                                           |
| Office: 2,430 SF                | Drive-in doors: 5                                                       |
| Acres: 9.52 AC                  | Crane: (1) 5-ton crane                                                  |
| Clear height: 12'-19'           | Sprinkler: Wet system                                                   |
| Steel Canopy area(s): 21,500 SF | Slab: 8"-12‴ thickness                                                  |
| Upgrades made 2022              | Construction: Frame,<br>roofs, and walls made of<br>incombustible metal |