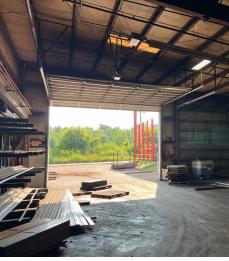

## 305 S Main St. | Como, MS 38619 For Sale

| Property Features               |                                                                         |
|---------------------------------|-------------------------------------------------------------------------|
| Buiding: 83,675 SF              | Dock doors: 7                                                           |
| Office: 2,430 SF                | Drive-in doors: 5                                                       |
| Acres: 9.52 AC                  | Crane: (1) 5-ton crane                                                  |
| Clear height: 12'-19'           | Sprinkler: Wet system                                                   |
| Steel Canopy area(s): 21,500 SF | Slab: 8"-12‴ thickness                                                  |
| Upgrades made 2022              | Construction: Frame,<br>roofs, and walls made of<br>incombustible metal |