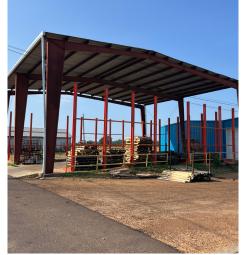

## 305 S Main St. | Como, MS 38619 For Sale

| Property Features               |                                                                         |
|---------------------------------|-------------------------------------------------------------------------|
| Buiding: 83,675 SF              | Dock doors: 7                                                           |
| Office: 2,430 SF                | Drive-in doors: 5                                                       |
| Acres: 9.52 AC                  | Crane: (1) 5-ton crane                                                  |
| Clear height: 12'-19'           | Sprinkler: Wet system                                                   |
| Steel Canopy area(s): 21,500 SF | Slab: 8"-12‴ thickness                                                  |
| Upgrades made 2022              | Construction: Frame,<br>roofs, and walls made of<br>incombustible metal |