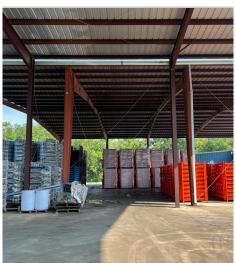

## 305 S Main St. | Como, MS 38619 For Sale

| Property Features               |                                                                         |
|---------------------------------|-------------------------------------------------------------------------|
| Buiding: 83,675 SF              | Dock doors: 7                                                           |
| Office: 2,430 SF                | Drive-in doors: 5                                                       |
| Acres: 9.52 AC                  | Crane: (1) 5-ton crane                                                  |
| Clear height: 12'-19'           | Sprinkler: Wet system                                                   |
| Steel Canopy area(s): 21,500 SF | Slab: 8"-12‴ thickness                                                  |
| Upgrades made 2022              | Construction: Frame,<br>roofs, and walls made of<br>incombustible metal |