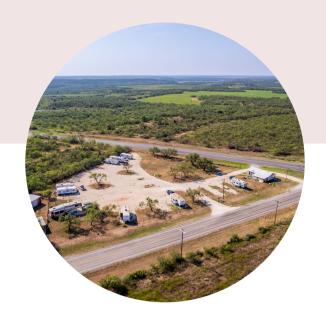

2089 FM 2131 COLEMAN, TX 76834

Property Tho

- Located at the intersection of Hwy 67 & Shields Hwy/Guadalupe St
- 20 RV sites across 2 acres
- 30 & 50 amp service plus 110 volt outlets at each RV site
- Septic system (new) & city water
- Located outside city limits
- Current owner charging \$400 per month per site
- 7 spots currently have full-time renters, 1 of which is the on-site property manager, so rent is only collected for 6 spots
- On-site building needs to be built out currently houses laundry facility
- Currently collecting \$2400/month in rent at 30% occupancy and monthly expenses total \$1000-\$1200 depending on electric and water usage