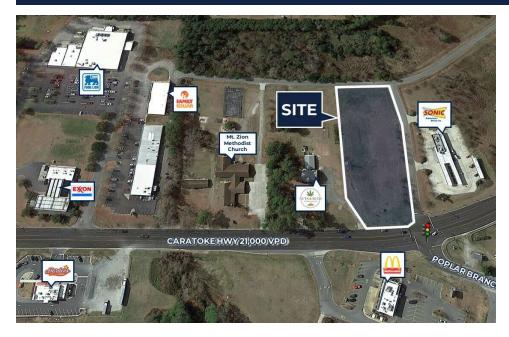

### **EXECUTIVE SUMMARY**

6464 CARATOKE HIGHWAY

Grandy, NC 27939

### **PROPERTY OVERVIEW**

The 1.18-acre site is located on the highly trafficked Caratoke Highway in Grandy, North Carolina. The site is situated on a hard corner with a signalized intersection.

#### **PROPERTY HIGHLIGHTS**

- Ideal access (with signalized light)
- Great visibility
- Situated on a hard corner
- High Traffic Count (21,000 VPD)