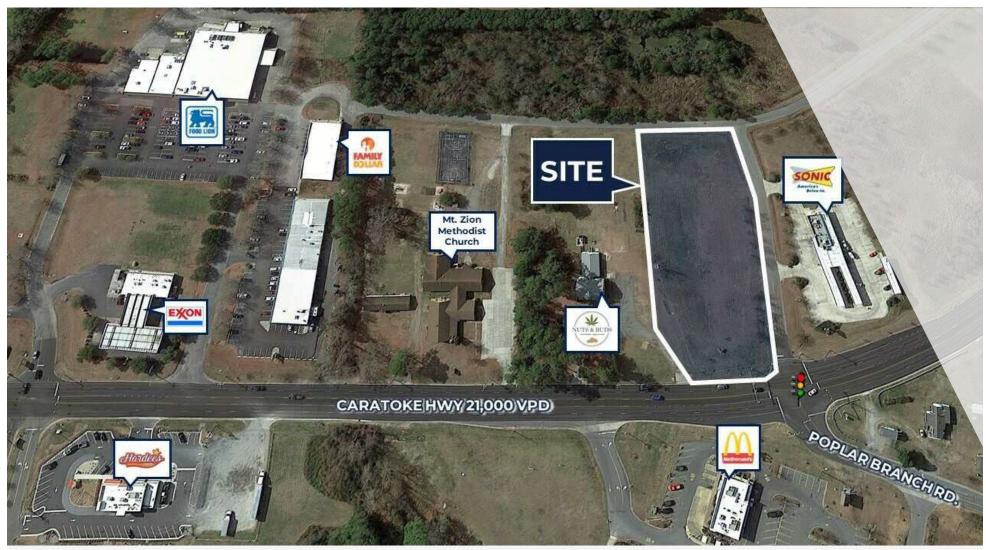

### **EXECUTIVE SUMMARY**

6464 CARATOKE HIGHWAY

Grandy, NC 27939

### **PROPERTY OVERVIEW**

The 1.18-acre site is located on the highly trafficked Caratoke Highway in Grandy, North Carolina. The site is situated on a hard corner with a signalized intersection.

#### **PROPERTY HIGHLIGHTS**

- Ideal access (with signalized light)
- Great visibility
- Situated on a hard corner
- High Traffic Count (21,000 VPD)