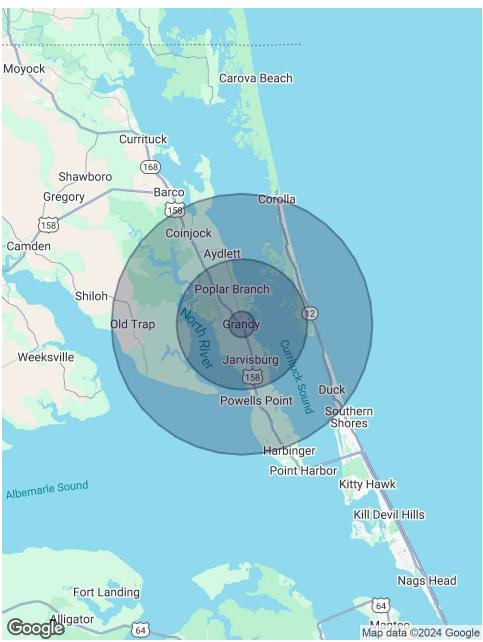

# **LOCATION MAP**

6464 CARATOKE HIGHWAY

Grandy, NC 27939

# **DEMOGRAPHICS MAP & REPORT**

6464 CARATOKE HIGHWAY

Grandy, NC 27939

| POPULATION           | 1 MILE | 5 MILES | 10 MILES |
|----------------------|--------|---------|----------|
| Total Population     | 436    | 4,119   | 9,466    |
| Average Age          | 47.8   | 47.1    | 47.5     |
| Average Age (Male)   | 49.0   | 48.1    | 46.7     |
| Average Age (Female) | 48.1   | 47.6    | 48.4     |