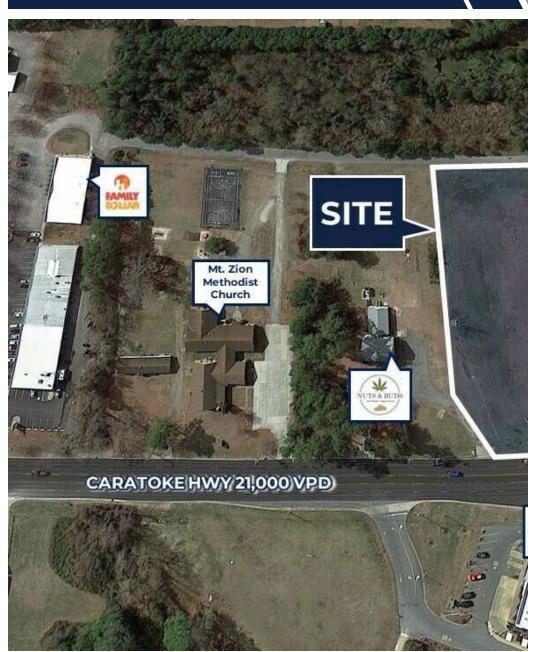

### **PROPERTY OVERVIEW**

The 1.18-acre site is located on the highly trafficked Caratoke Highway in Grandy, North Carolina. The site is situated on a hard corner with a signalized intersection.

#### **PROPERTY HIGHLIGHTS**

- Ideal access (with signalized light)
- Great visibility
- Situated on a hard corner
- High Traffic Count (21,000 VPD)