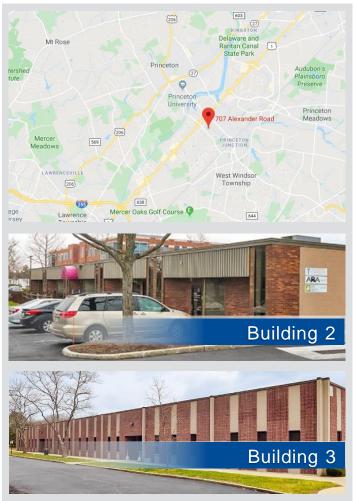

#### 707 Alexander Road

Princeton, NJ 08540

## 707 Alexander Road

Princeton, NJ 08540