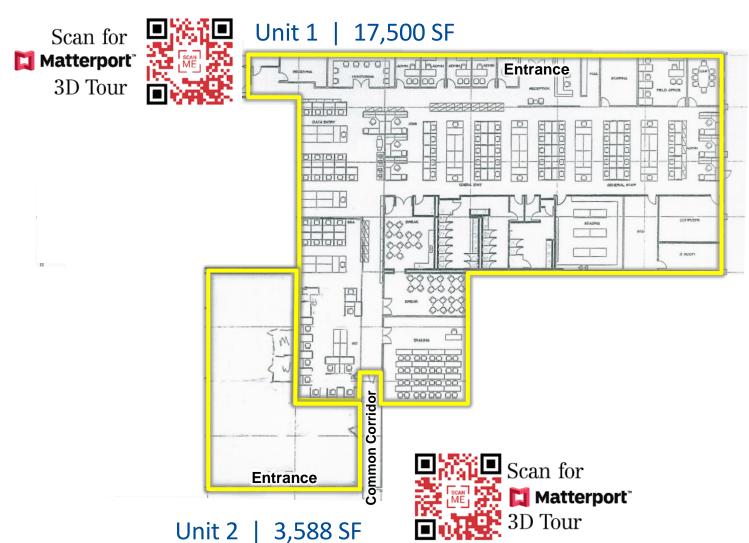

# Office/Medical Space Available for Sale or Lease

Building 3: Unit 1: 17,500 SF Unit 2: 3,588 SF Contiguous

- Ceiling Height: Drop Ceiling 9'6"; Deck 17'
- Parking: 4 Cars per 1,000 SF
- Large Bathrooms
- Multiple Exits
- Separate HVAC Systems
- Heavy Power: 1200 Amps
- Across the Street from Princeton Hyatt
- Walkable to Princeton Junction Train Station Commuter Rail (NEC Corridor)
- One Mile from Princeton University
- Easy access to NJ Turnpike, I-95 & Rt. 1

### For Sale or Lease 21,088 SF Contiguous Medical / Office Space

#### **BUILDING 3 REAR**

Option 1: showing space broken up