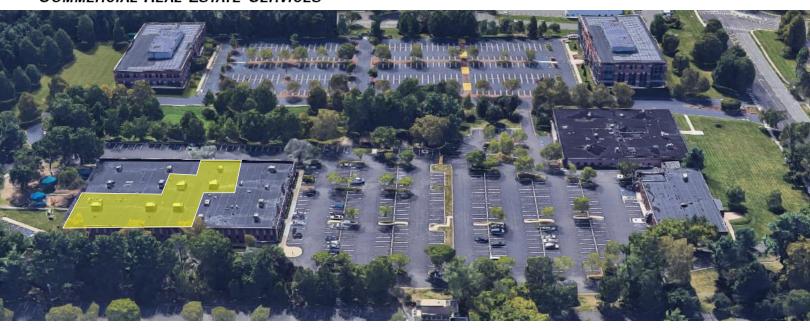

# Office/Medical Space Available for Sale or Lease

Building 3: Unit 1: 17,500 SF Unit 2: 3,588 SF Contiguous

- Ceiling Height: Drop Ceiling 9'6"; Deck 17'
- Parking: 4 Cars per 1,000 SF
- Large Bathrooms
- Multiple Exits
- Separate HVAC Systems
- Heavy Power: 1200 Amps
- Across the Street from Princeton Hyatt
- Walkable to Princeton Junction Train Station Commuter Rail (NEC Corridor)
- One Mile from Princeton University
- Easy access to NJ Turnpike, I-95 & Rt. 1

### For Sale or Lease 21,088 SF Contiguous Medical / Office Space