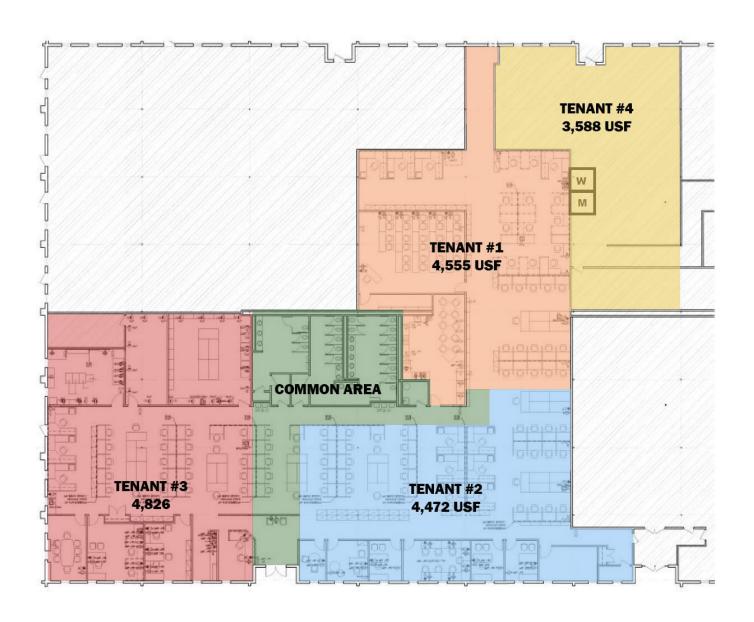

#### 707 Alexander Road

Princeton, NJ 08540



# Office/Medical Space Available for Sale or Lease

Building 3: Unit 1: 17,500 SF Unit 2: 3,588 SF Contiguous

- Ceiling Height: Drop Ceiling 9'6"; Deck 17'
- Parking: 4 Cars per 1,000 SF
- Large Bathrooms
- Multiple Exits
- Separate HVAC Systems
- Heavy Power: 1200 Amps
- Across the Street from Princeton Hyatt
- Walkable to Princeton Junction Train Station Commuter Rail (NEC Corridor)
- One Mile from Princeton University
- Easy access to NJ Turnpike, I-95 & Rt. 1

Rental Rate: \$24.50/SF plus Utilities

Sale Price: \$250/SF



For more information:

Gerard Fennelly

Matthew Fennelly

### For Sale or Lease 21,088 SF Contiguous Medical / Office Space

## 707 Alexander Road

Princeton, NJ 08540





## 707 Alexander Road

Princeton, NJ 08540



#### **BUILDING 3 REAR**

Option 1: showing space broken up