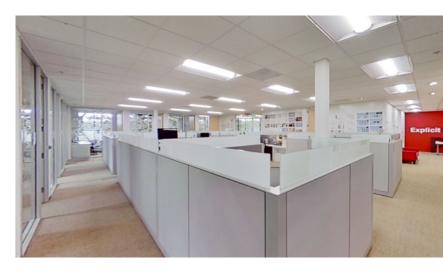

#### • Suite 200

- ±7,011 SF
- Beautiful creative and collaborative Tenant Improvements recently completed.
- High visibility location Great window views.
- Excellent Walnut Creek Location. Steps from BART and walking distance to numerous restaurants and retail in Downtown Walnut Creek.
- Immediate access to Highway 24 and Highway I-680.
- Free Parking with reserved stalls: covered garage level and surface lot with a 3.0/1000 SF parking ratio.
- Excellent Suburban satellite office for companies headquarter in San Francisco and Oakland.
- \$3.50/SF FS