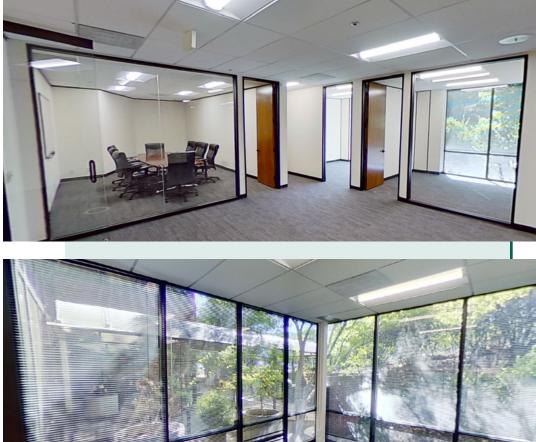

#### • Suite 200

- ±7,011 SF
- Beautiful creative and collaborative Tenant Improvements recently completed.
- High visibility location Great window views.
- Excellent Walnut Creek Location. Steps from BART and walking distance to numerous restaurants and retail in Downtown Walnut Creek.
- Immediate access to Highway 24 and Highway I-680.
- Free Parking with reserved stalls: covered garage level and surface lot with a 3.0/1000 SF parking ratio.
- Excellent Suburban satellite office for companies headquarter in San Francisco and Oakland.
- \$3.50/SF FS

#### • Suite 100

- ±3,835 SF
- Excellent Walnut Creek Location. Steps from BART and walking distance to numerous restaurants and retail in Downtown Walnut Creek.
- Immediate access to Highway 24 and Highway I-680.
- Free Parking with reserved stalls: covered garage level and surface lot with a 3.0/1000 SF parking ratio.
- Excellent Suburban satellite office for companies headquarter in San Francisco and Oakland.
- Renovated 2016
- \$3.50/SF FS