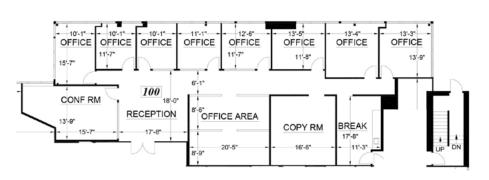

#### • Suite 100

- ±3,835 SF
- Excellent Walnut Creek Location. Steps from BART and walking distance to numerous restaurants and retail in Downtown Walnut Creek.
- Immediate access to Highway 24 and Highway I-680.
- Free Parking with reserved stalls: covered garage level and surface lot with a 3.0/1000 SF parking ratio.
- Excellent Suburban satellite office for companies headquarter in San Francisco and Oakland.
- Renovated 2016
- \$3.50/SF FS