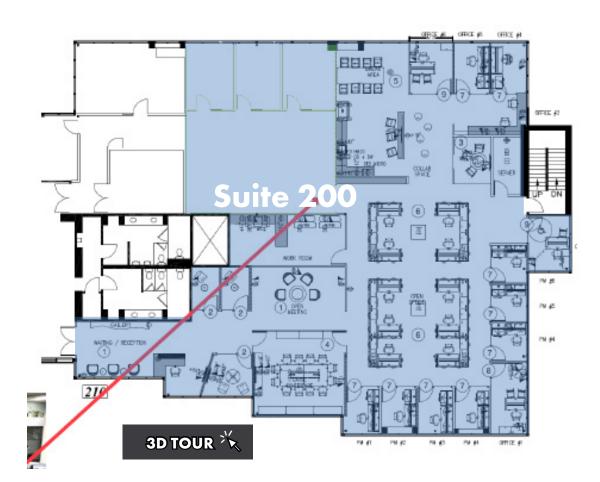

#### • Suite 200

- ±7,011 SF
- Beautiful creative and collaborative Tenant Improvements recently completed.
- High visibility location Great window views.
- Excellent Walnut Creek Location. Steps from BART and walking distance to numerous restaurants and retail in Downtown Walnut Creek.
- Immediate access to Highway 24 and Highway I-680.
- Free Parking with reserved stalls: covered garage level and surface lot with a 3.0/1000 SF parking ratio.
- Excellent Suburban satellite office for companies headquarter in San Francisco and Oakland.
- \$3.50/SF FS

### 3D TOUR 🍾