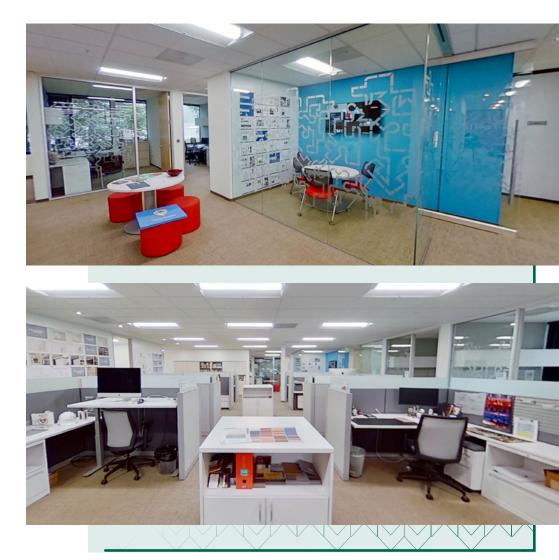

#### • Suite 200

- ±7,011 SF
- Beautiful creative and collaborative Tenant Improvements recently completed.
- High visibility location Great window views.
- Excellent Walnut Creek Location. Steps from BART and walking distance to numerous restaurants and retail in Downtown Walnut Creek.
- Immediate access to Highway 24 and Highway I-680.
- Free Parking with reserved stalls: covered garage level and surface lot with a 3.0/1000 SF parking ratio.
- Excellent Suburban satellite office for companies headquarter in San Francisco and Oakland.
- \$3.50/SF FS