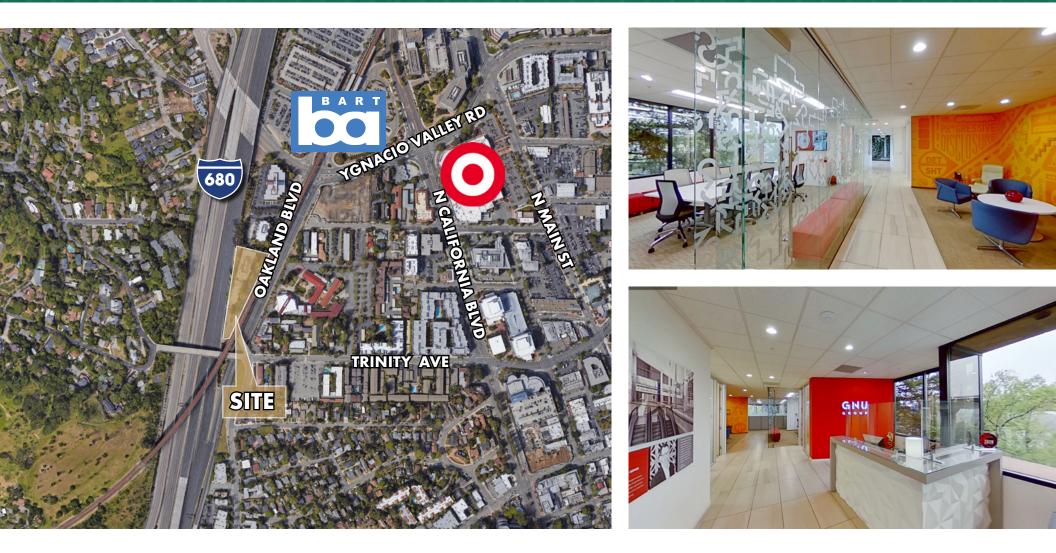

#### • Suite 200

- ±7,011 SF
- Beautiful creative and collaborative Tenant Improvements recently completed.
- High visibility location Great window views.
- Excellent Walnut Creek Location. Steps from BART and walking distance to numerous restaurants and retail in Downtown Walnut Creek.
- Immediate access to Highway 24 and Highway I-680.
- Free Parking with reserved stalls: covered garage level and surface lot with a 3.0/1000 SF parking ratio.
- Excellent Suburban satellite office for companies headquarter in San Francisco and Oakland.
- \$3.50/SF FS

#### • Suite 100

- ±3,835 SF
- Excellent Walnut Creek Location. Steps from BART and walking distance to numerous restaurants and retail in Downtown Walnut Creek.
- Immediate access to Highway 24 and Highway I-680.
- Free Parking with reserved stalls: covered garage level and surface lot with a 3.0/1000 SF parking ratio.
- Excellent Suburban satellite office for companies headquarter in San Francisco and Oakland.
- Renovated 2016
- \$3.50/SF FS