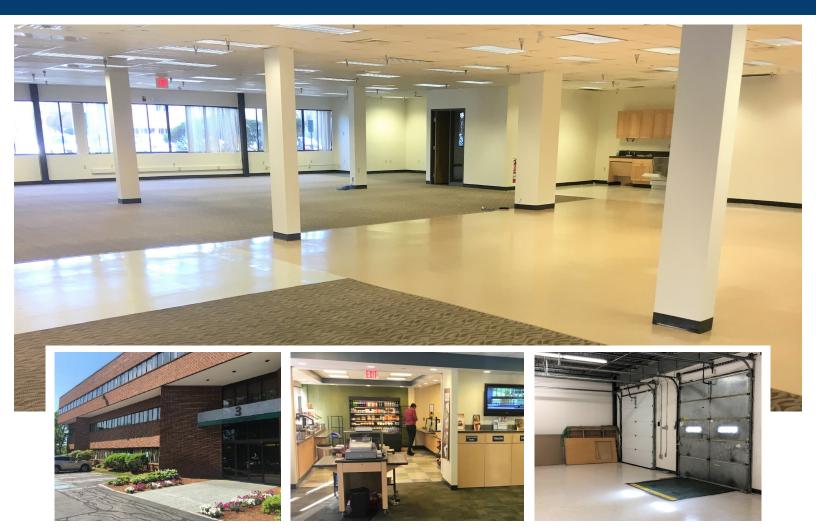

# For Lease

Flex Space 13,605 sf

Located Directly off Route 3 at Exit 27, this property is part of a master planned office and technology park. This first floor space with direct loading access is move in ready for your light manufacturing/R+D company. One of three buildings (260,000 RSF) professionally Owned/Managed by Atlantic Management, 3 Federal Street offers corporate users wonderful flexibility, value, and access.

#### **Property Highlights**

- 2 Docks, One with dock leveler
- 7 Minutes from I-495 and I-95.
- Electric service: 3,000 amps
  277/480 volt, 3-phase 4 wire.
- Park Café
- Corporate Neighbors: Parexel, Lockheed Martin, General Electric, Raytheon