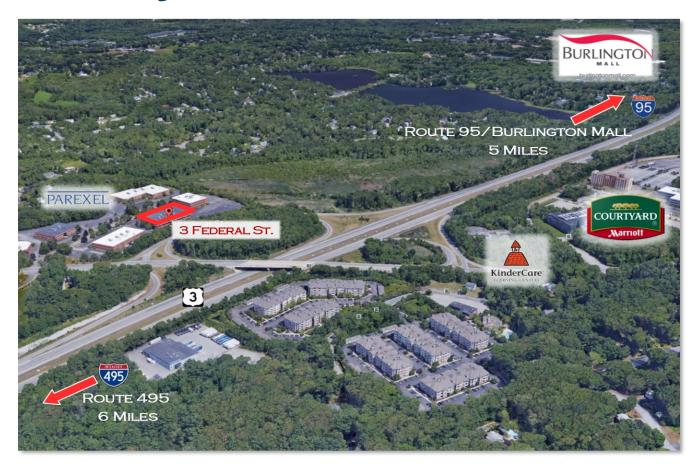

## **Exceptional Location & Access!**

- Only 7 minutes from both I-495 & I-95!
  - Easy access off of Route 3 (via Exit 27)
- Less than 10 minutes
  from the Burlington
  Mall & other great
  amenities

Located Directly off Route 3 at Exit 27, this property is part of a master planned office and technology park. This first floor space with direct loading access is move in ready for your light manufacturing/R+D company. One of three buildings (260,000 RSF) professionally Owned/Managed by Atlantic Management, 3 Federal Street offers corporate users wonderful flexibility, value, and access.