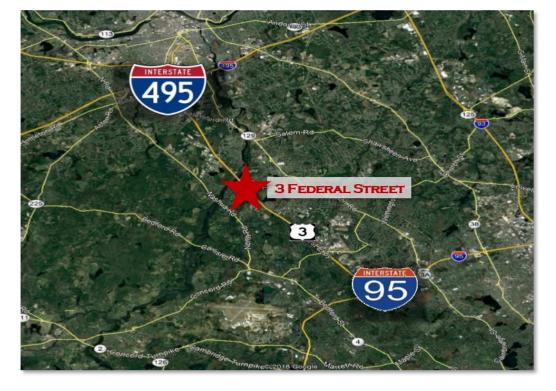

Located Directly off Route 3 at Exit 27, this property is part of a master planned office and technology park. This first floor space with direct loading access is move in ready for your light manufacturing/R+D company. One of three buildings (260,000 RSF) professionally Owned/Managed by Atlantic Management, 3 Federal Street offers corporate users wonderful flexibility, value, and access.

## **Exceptional Location & Access!**

- Only 7 minutes from both I-495 & I-95!
  - Easy access off of Route 3 (via Exit 27)
- Less than 10 minutes
  from the Burlington
  Mall & other great
  amenities